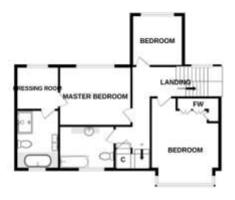

Available August

Five Bedroom

Unfurnished

Walking Distance To Chipstead Station

Driveway Parking for Multiple Cars

Modern Family Living

TOTAL FLOOR AREA: 3166 sq.ft. (294.2 sq.m.) approx.

Made with Metropix ©2022