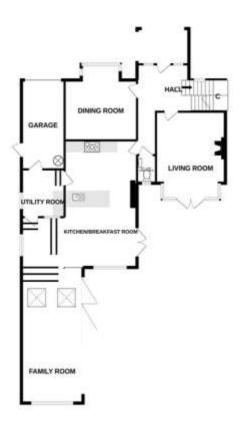

Available August

Five Bedroom

Unfurnished

Walking Distance To Chipstead Station

Driveway Parking for Multiple Cars

Modern Family Living

TOTAL FLOOR AREA: 3166 sq.ft. (294.2 sq.m.) approx.

Made with Metropix ©2022