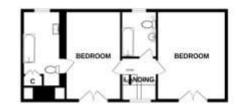

Available August

Five Bedroom

Unfurnished

Walking Distance To Chipstead Station

Driveway Parking for Multiple Cars

Modern Family Living

TOTAL FLOOR AREA: 3166 sq.ft. (294.2 sq.m.) approx.

Made with Metropix ©2022