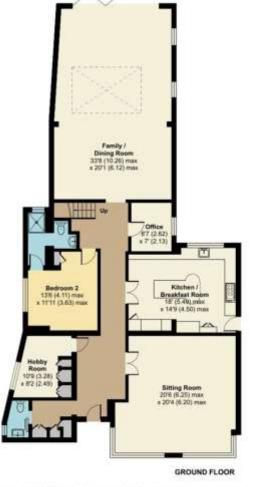

## The Drive, Banstead, SM7

Approximate Area = 2838 sq ft / 264 sq m

For identification only - Not to scale

Floor plan produced in accordance with RICS Property Measurement Standards incorporating International Property Measurement Standards (PMS2 Residential). Directecom 2022. Produced for Richard Sounders. 8EF. 925411