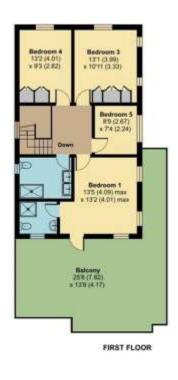

## The Drive, Banstead, SM7

Approximate Area = 2838 sq ft / 264 sq m

For identification only - Not to scale

Floor plan produced in accordance with RICS Property Measurement Standards incorporating International Property Measurement Standards (PMS2 Residential). Directecom 2022. Produced for Richard Sounders. 8EF. 925411