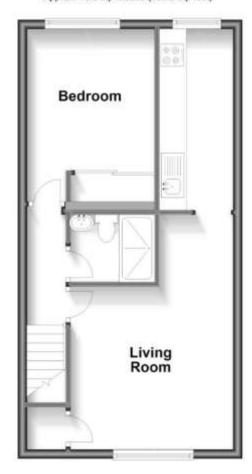

Available July
One Bedroom
Unfurnished
Town Centre Location
Allocated Parking For One Vehicle
Modern Living

First Floor Approx. 43.3 sq. metres (465.9 sq. feet)