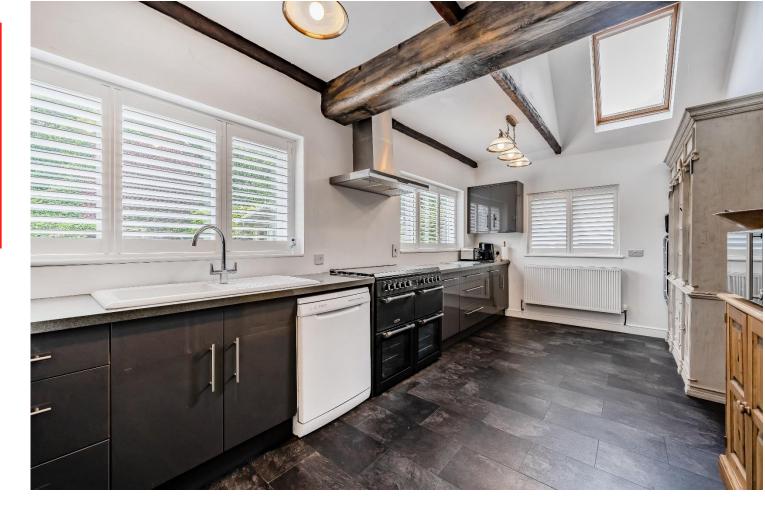

This simply exceptional detached home offers just over 3,500 sq ft of living space. The bright and contemporary interior is arranged around a spacious reception hall. The well-planned accommodation comes with a degree of versatility giving ample space for a large or even an extended family. Enhanced and maintained by the current owners, this property has many luxuries throughout including the contemporary kitchen. The generous bedrooms and the luxury bathrooms are elements that combine in a perfect balance with secluded and landscaped gardens which backs the prestigious Cuddington Golf Course. The house provides space outside to enjoy the privacy and entertain family and friends. The wide frontage is gated and allows ample parking. In summary, a superb and substantial Banstead house.

Four/Five Double Bedrooms | Directly Backing Cuddington Golf Course | Ample Amount Of Off-Street Parking | A Wealth Of Original Features | Contemporary Kitchen With Vaulted Ceiling | Planning Granted For Further Enhancements | New Heating System With 500 Litre Capacity Megaflow System | Re-Wired To Potential 2026 Regulation