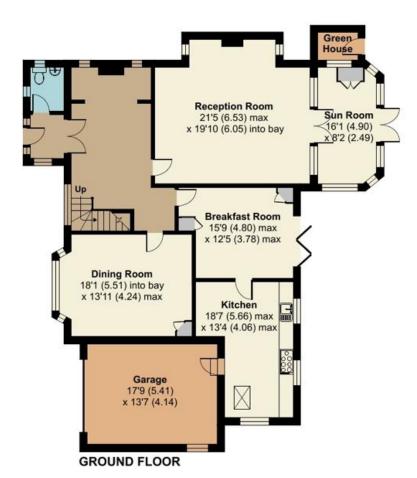

- Reception Hallway
- Downstairs Cloakroom
- Reception Room
- Sun Room
- Breakfast Room
- Dining Room
- Kitchen
- Four/Five Bedrooms
- Two En-Suites
- Family Bathroom
- Office
- Storage
- Private Garden
- Off-Street Parking
- Garage

This simply exceptional detached home offers just over 3,500 sq ft of living space. The bright and contemporary interior is arranged around a spacious reception hall. The well-planned accommodation comes with a degree of versatility giving ample space for a large or even an extended family. Enhanced and maintained by the current owners, this property has many luxuries throughout including the contemporary kitchen. The generous bedrooms and the luxury bathrooms are elements that combine in a perfect balance with secluded and landscaped gardens which backs the prestigious Cuddington Golf Course. The house provides space outside to enjoy the privacy and entertain family and friends. The wide frontage is gated and allows ample parking. In summary, a superb and substantial Banstead house.

## TOTAL FLOOR AREA

4.161 SQ FT / 386.5 SQ M

Tenure: Freehold

Local Authority: Sutton Council

Council Tax Band: H All mains services

FFTP Broadband Available

To the best of our knowledge on production of this brochure