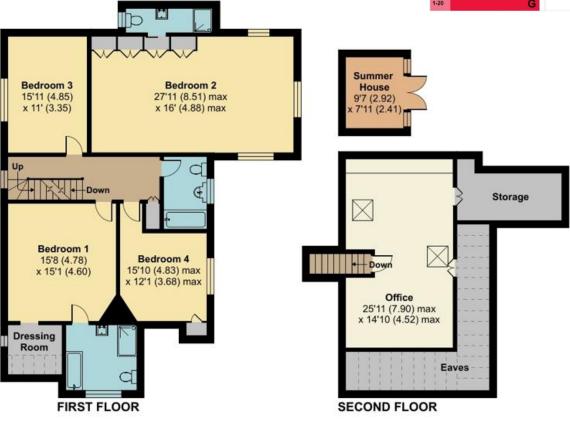

- Reception Hallway
- Downstairs Cloakroom
- Reception Room
- Sun Room
- Breakfast Room
- Dining Room
- Kitchen
- Four/Five Bedrooms
- Two En-Suites
- Family Bathroom
- Office
- Storage
- Private Garden
- Off-Street Parking
- Garage

This simply exceptional detached home offers just over 3,500 sq ft of living space. The bright and contemporary interior is arranged around a spacious reception hall. The well-planned accommodation comes with a degree of versatility giving ample space for a large or even an extended family. Enhanced and maintained by the current owners, this property has many luxuries throughout including the contemporary kitchen. The generous bedrooms and the luxury bathrooms are elements that combine in a perfect balance with secluded and landscaped gardens which backs the prestigious Cuddington Golf Course. The house provides space outside to enjoy the privacy and entertain family and friends. The wide frontage is gated and allows ample parking. In summary, a superb and substantial Banstead house.

## TOTAL FLOOR AREA

4.161 SQ FT / 386.5 SQ M

Tenure: Freehold

Local Authority: Sutton Council

Council Tax Band: H All mains services

FFTP Broadband Available

To the best of our knowledge on production of this brochure