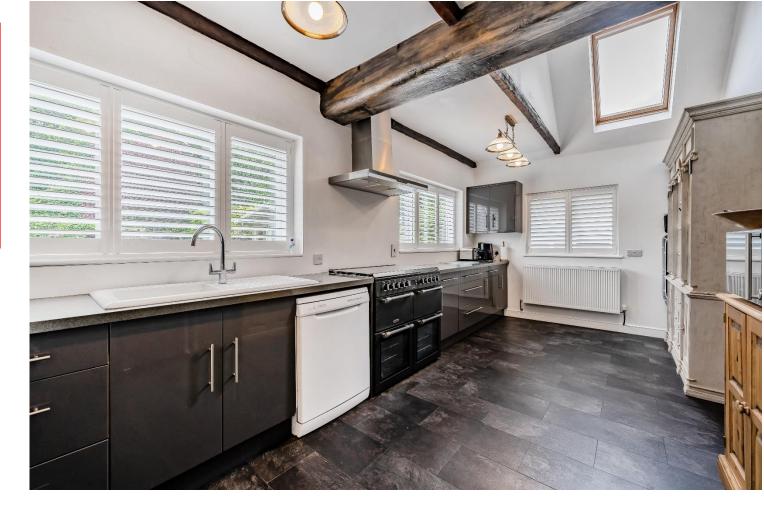

This simply exceptional detached home offers just over 3,500 sq ft of living space. The bright and contemporary interior is arranged around a spacious reception hall. The well-planned accommodation comes with a degree of versatility giving ample space for a large or even an extended family. Enhanced and maintained by the current owners, this property has many luxuries throughout including the contemporary kitchen. The generous bedrooms and the luxury bathrooms are elements that combine in a perfect balance with secluded and landscaped gardens which backs the prestigious Cuddington Golf Course. The house provides space outside to enjoy the privacy and entertain family and friends. The wide frontage is gated and allows ample parking. In summary, a superb and substantial Banstead house.

Four/Five Double Bedrooms | Directly Backing Cuddington Golf Course | Ample Amount Of Off-Street Parking | A Wealth Of Original Features | Contemporary Kitchen With Vaulted Ceiling | Planning Granted For Further Enhancements | New Heating System With 500 Litre Capacity Megaflow System | Re-Wired To Potential 2026 Regulation