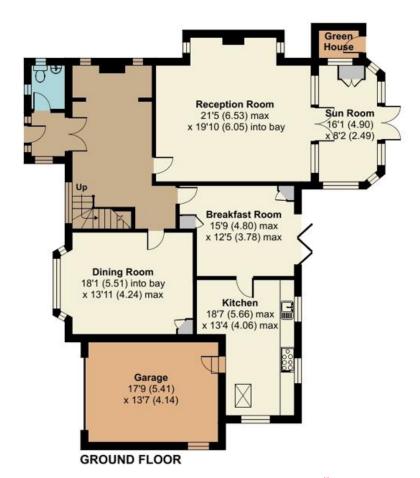

- Reception Hallway
- Downstairs Cloakroom
- Reception Room
- Sun Room
- Breakfast Room
- Dining Room
- Kitchen
- Four/Five Bedrooms
- Two En-Suites
- Family Bathroom
- Office
- Storage
- Private Garden
- Off-Street Parking
- Garage

## TOTAL FLOOR AREA

4.161 SQ FT / 386.5 SQ M

Tenure: Freehold

Local Authority: Sutton Council

Council Tax Band: H All mains services

FFTP Broadband Available

To the best of our knowledge on production of this brochure