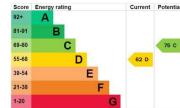

## TOTAL FLOOR AREA

4.161 SQ FT / 386.5 SQ M

Tenure: Freehold

Local Authority: Sutton Council

Council Tax Band: H All mains services

FFTP Broadband Available

To the best of our knowledge on production of this brochure