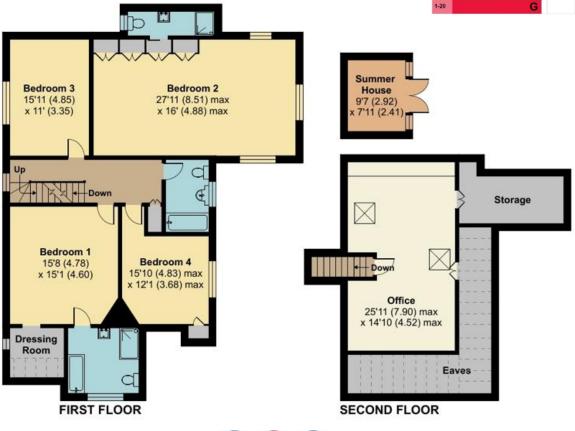

- Reception Hallway
- Downstairs Cloakroom
- Reception Room
- Sun Room
- Breakfast Room
- Dining Room
- Kitchen
- Four/Five Bedrooms
- Two En-Suites
- Family Bathroom
- Office
- Storage
- Private Garden
- Off-Street Parking
- Garage

## TOTAL FLOOR AREA

4.161 SQ FT / 386.5 SQ M

Tenure: Freehold

Local Authority: Sutton Council

Council Tax Band: H All mains services

FFTP Broadband Available

To the best of our knowledge on production of this brochure