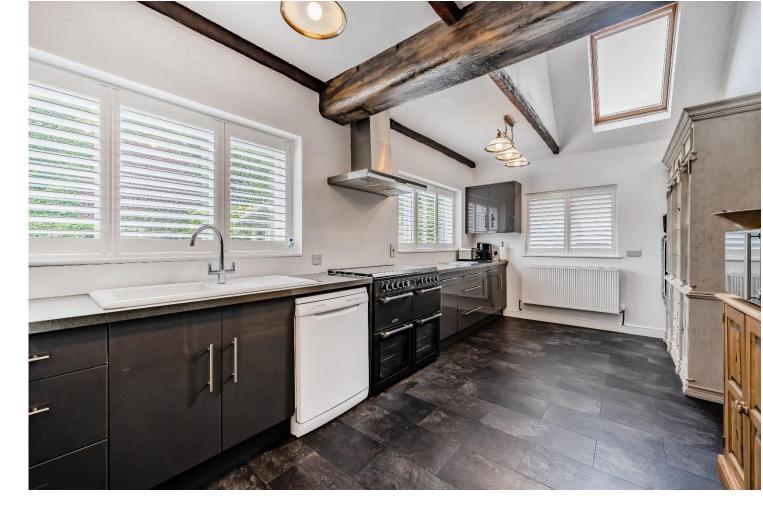

This simply exceptional detached home offers just over 3,500 sq ft of living space. The bright and contemporary interior is arranged around a spacious reception hall. The well-planned accommodation comes with a degree of versatility giving ample space for a large or even an extended family. Enhanced and maintained by the current owners, this property has many luxuries throughout including the contemporary kitchen. The generous bedrooms and the luxury bathrooms are elements that combine in a perfect balance with secluded and landscaped gardens which backs the prestigious Cuddington Golf Course. The house provides space outside to enjoy the privacy and entertain family and friends. The wide frontage is gated and allows ample parking. In summary, a superb and substantial Banstead house.

Four/Five Double Bedrooms | Directly Backing Cuddington Golf Course | Ample Amount Of Off-Street Parking | A Wealth Of Original Features | Contemporary Kitchen With Vaulted Ceiling | Planning Granted For Further Enhancements | New Heating System With 500 Litre Capacity Megaflow System | Re-Wired To Potential 2026 Regulation