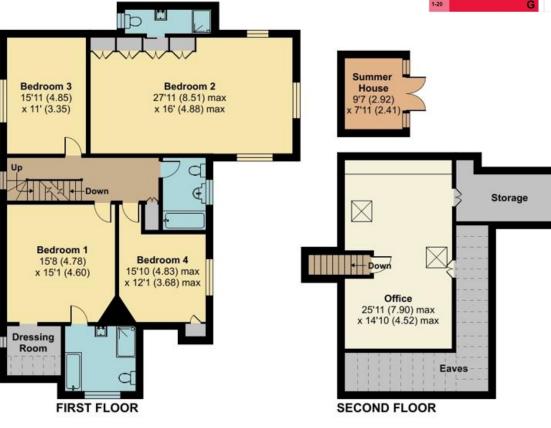

- Reception Hallway
- Downstairs Cloakroom
- Reception Room
- Sun Room
- Breakfast Room
- Dining Room
- Kitchen
- Four/Five Bedrooms
- Two En-Suites
- Family Bathroom
- Office
- Storage
- Private Garden
- Off-Street Parking
- Garage

This simply exceptional detached home offers just over 3,500 sq ft of living space. The bright and contemporary interior is arranged around a spacious reception hall. The well-planned accommodation comes with a degree of versatility giving ample space for a large or even an extended family. Enhanced and maintained by the current owners, this property has many luxuries throughout including the contemporary kitchen. The generous bedrooms and the luxury bathrooms are elements that combine in a perfect balance with secluded and landscaped gardens which backs the prestigious Cuddington Golf Course. The house provides space outside to enjoy the privacy and entertain family and friends. The wide frontage is gated and allows ample parking. In summary, a superb and substantial Banstead house.

## TOTAL FLOOR AREA

4.161 SQ FT / 386.5 SQ M

Tenure: Freehold

Local Authority: Sutton Council

Council Tax Band: H All mains services

FFTP Broadband Available

To the best of our knowledge on production of this brochure