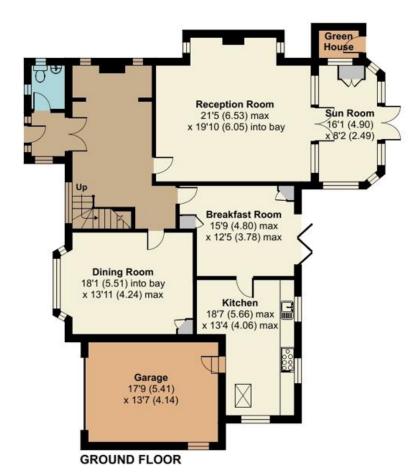

- Reception Hallway
- Downstairs Cloakroom
- Reception Room
- Sun Room
- Breakfast Room
- Dining Room
- Kitchen
- Four/Five Bedrooms
- Two En-Suites
- Family Bathroom
- Office
- Storage
- Private Garden
- Off-Street Parking
- Garage

This simply exceptional detached home offers just over 3,500 sq ft of living space. The bright and contemporary interior is arranged around a spacious reception hall. The well-planned accommodation comes with a degree of versatility giving ample space for a large or even an extended family. Enhanced and maintained by the current owners, this property has many luxuries throughout including the contemporary kitchen. The generous bedrooms and the luxury bathrooms are elements that combine in a perfect balance with secluded and landscaped gardens which backs the prestigious Cuddington Golf Course. The house provides space outside to enjoy the privacy and entertain family and friends. The wide frontage is gated and allows ample parking. In summary, a superb and substantial Banstead house.

## TOTAL FLOOR AREA

4.161 SQ FT / 386.5 SQ M

Tenure: Freehold

Local Authority: Sutton Council

Council Tax Band: H All mains services

FFTP Broadband Available

To the best of our knowledge on production of this brochure