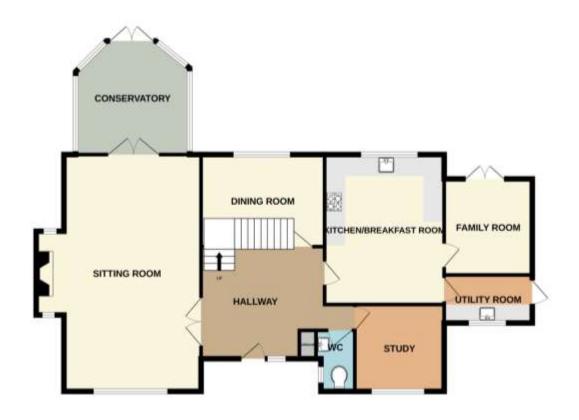

## Heathside Place Epsom KT18

Banstead Village 2.5 miles London by rail 45 minutes M25 (Junction 8) 3.6 miles

All times and distances are approximate

This large and spacious five bedroom detached family home is situated within a gated development close to Tattenham Corner and Epsom Downs. The property offers two reception rooms, study, rear enclosed garden with patio and double garage with large driveway for multiple cars.

To Let £4,100 pcm

| Available Now | Unfurnished | Five Bedrooms | Within A Gated Development | Rear Enclosed Garden | Double Garage | Large Driveway For Multiple Cars | Family Home | Gas Central Heating | Open Fire Place | Council Tax Band G | EPC C |