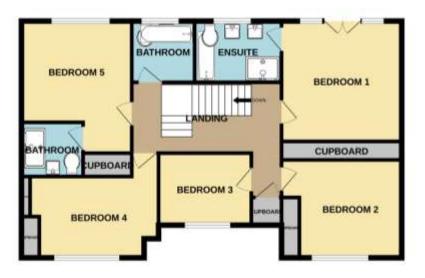

## Heathside Place Epsom KT18

Banstead Village 2.5 miles London by rail 45 minutes M25 (Junction 8) 3.6 miles

All times and distances are approximate

This large and spacious five bedroom detached family home is situated within a gated development close to Tattenham Corner and Epsom Downs. The property offers two reception rooms, study, rear enclosed garden with patio and double garage with large driveway for multiple cars.

To Let £4,100 pcm

| Available Now | Unfurnished | Five Bedrooms | Within A Gated Development | Rear Enclosed Garden | Double Garage | Large Driveway For Multiple Cars | Family Home | Gas Central Heating | Open Fire Place | Council Tax Band G | EPC C |