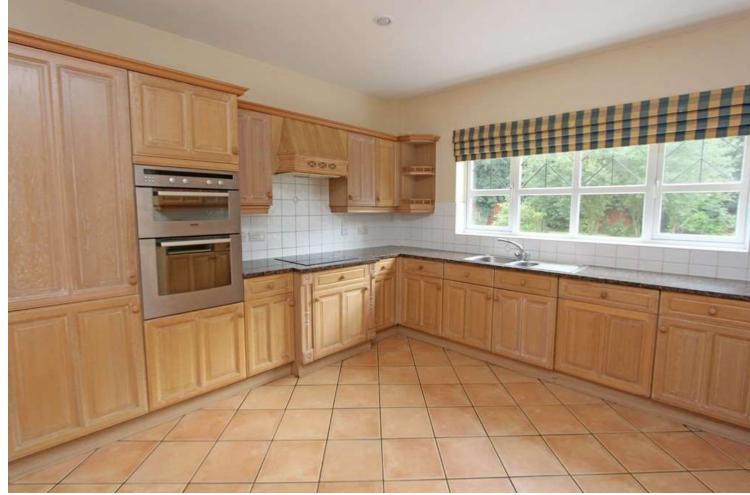

## Heathside Place Epsom KT18

Banstead Village 2.5 miles London by rail 45 minutes M25 (Junction 8) 3.6 miles

All times and distances are approximate

This large and spacious five bedroom detached family home is situated within a gated development close to Tattenham Corner and Epsom Downs. The property offers two reception rooms, study, rear enclosed garden with patio and double garage with large driveway for multiple cars.

To Let £4,100 pcm

| Available Now | Unfurnished | Five Bedrooms | Within A Gated Development | Rear Enclosed Garden | Double Garage | Large Driveway For Multiple Cars | Family Home | Gas Central Heating | Open Fire Place | Council Tax Band G | EPC C |