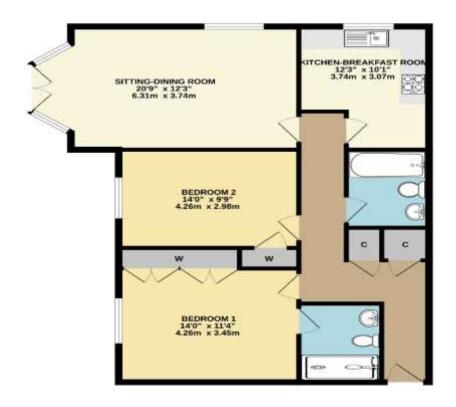

## GROUND FLOOR 918 sq.ft. (85.3 sq.m.) approx.

TOTAL PLOOM AREA: BIR sq.h. IRLE sq.m.j. approx