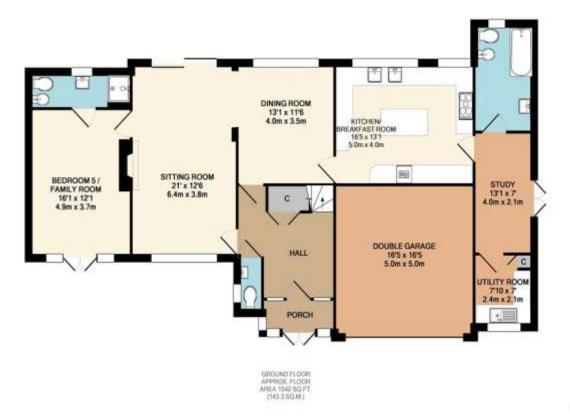

Available August
Five Bedrooms
Unfurnished
Within A Cul-De-Sac
Short Walk To Kingswood Village

Four Reception Rooms

Price £3,200pcm

TOTAL APPROX. FLOOR AREA 2512 SQ.FT. (203.3 SQ.M.)