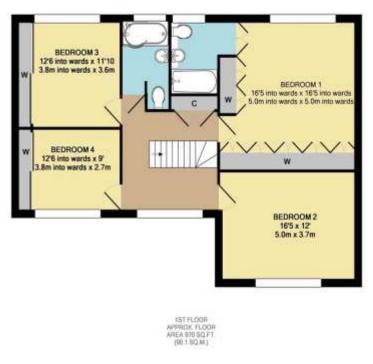

Available August
Five Bedrooms
Unfurnished
Within A Cul-De-Sac
Short Walk To Kingswood Village

Four Reception Rooms

Price £3,200pcm

TOTAL APPROX. FLOOR AREA 2512 SQ.FT. (203.3 SQ.M.)