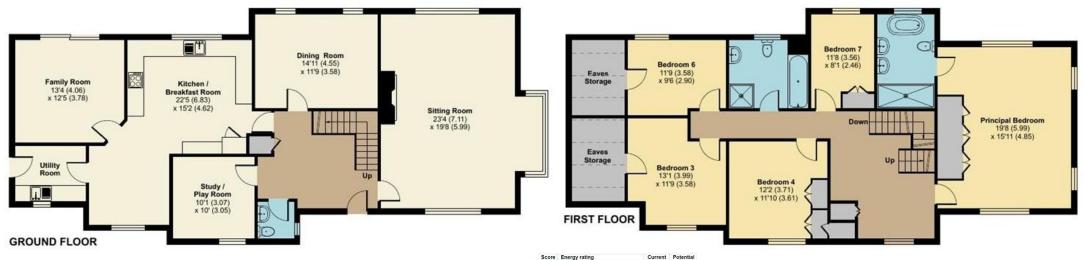

## Price £1,685,000

View by appointment please, arranged exclusively through Richard Saunders and Company Telephone 01737 363333

banstead@richardsaunders.co.uk

- Hallway Sitting Room Dining Room Kitchen Breakfast Room
- StudyFamily Room
- Utility Room
  Downstairs Cloakroom
- Seven BedroomsThree Bathrooms
- Garage Private Garden Off-Street Parking

Oakwood House is approached by a private driveway; flanked by wooded area either side leading towards the property and its separate double garage. This remarkable detached family home was built in 1994 and offers just over 3,600 sq ft of space, boasting a bright and meticulously designed interior arranged around a spacious central hall.

With a layout that caters to the needs of both large and extended families, this property is maintained to an impeccable standard by its current owners.

Featuring several generously proportioned reception rooms, seven spacious bedrooms and three bathrooms, the home seamlessly blends elegance with functionality. The family room can also double as a gym room.

## discover more at richardsaunders.co.uk

TOTAL FLOOR AREA

3,619 SQ FT / 336 SQ M

SECOND FLOOR

Tenure: Freehold

Local Authority: Reigate and Banstead Borough Council

Council Tax Band: H

Broadband: Full fibre to cabinet

## The many features of this fine home include:

- Seven Spacious Bedrooms
- Triple Aspect Sitting Room With Fireplace
- Ample Amount Of Parking
- Within Walking Distance Of Chipstead Station
- Cat5 Cabling Giving Flexible Home Office Working

- Fully Integrated Contemporary Open-Plan Kitchen Breakfast Room
- Secluded Southerly-Facing Plot Of Some 0.6 Acres
- Substantial Eaves Storage
- Detached Double Garage Providing Excellent Storage
- Designed Interior Arranged Around A Spacious Central Hall