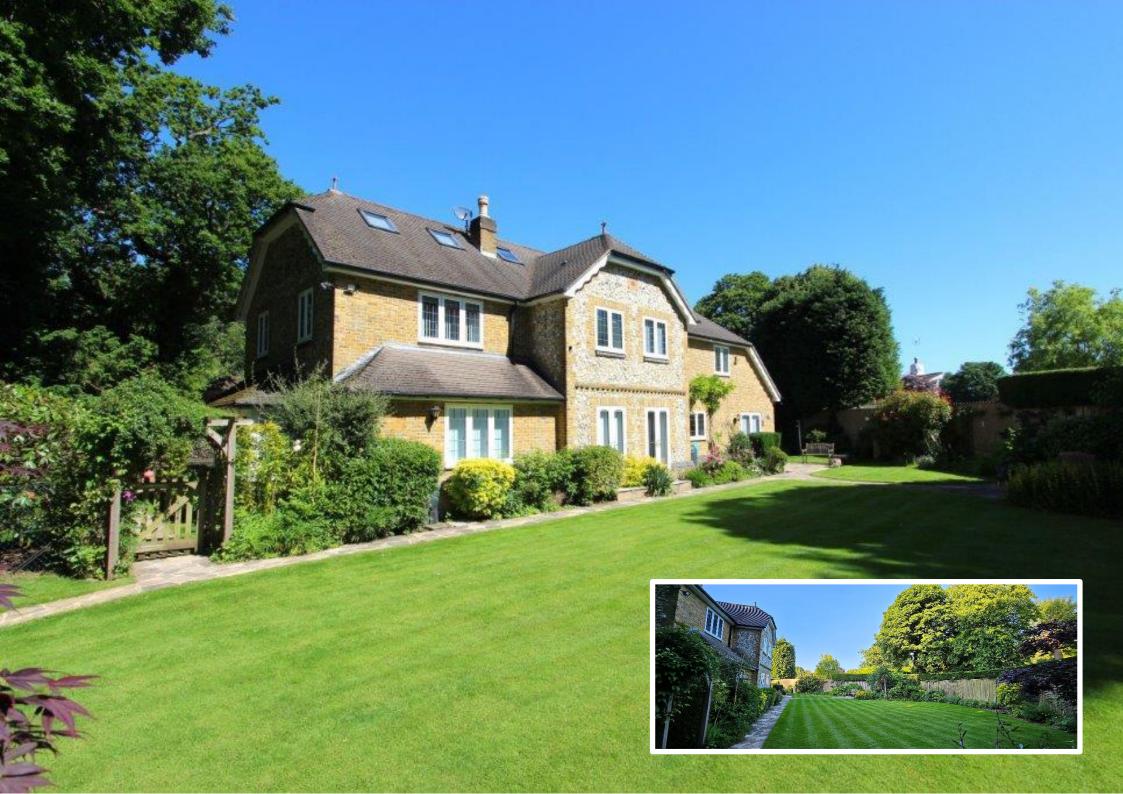

Positioned in one of Chipstead's premier roads and within moments of surrounding countryside is this outstanding family home of classical elegance.

The stylish interior is naturally illuminated and spacious, ideal for family life and entertaining.

Oakwood House is approached by a private driveway; flanked by wooded area either side leading towards the property and its separate double garage. This remarkable detached family home was built in 1994 and offers just over 3,600 sq ft of space, boasting a bright and meticulously designed interior arranged around a spacious central hall.

Outside, a secluded and landscaped garden, alongside a mature wooded area, provides ample space for privacy and entertaining. Additionally, the property offers plentiful parking at the front.

In summary, a substantial Chipstead family home in an idyllic yet convenient location.