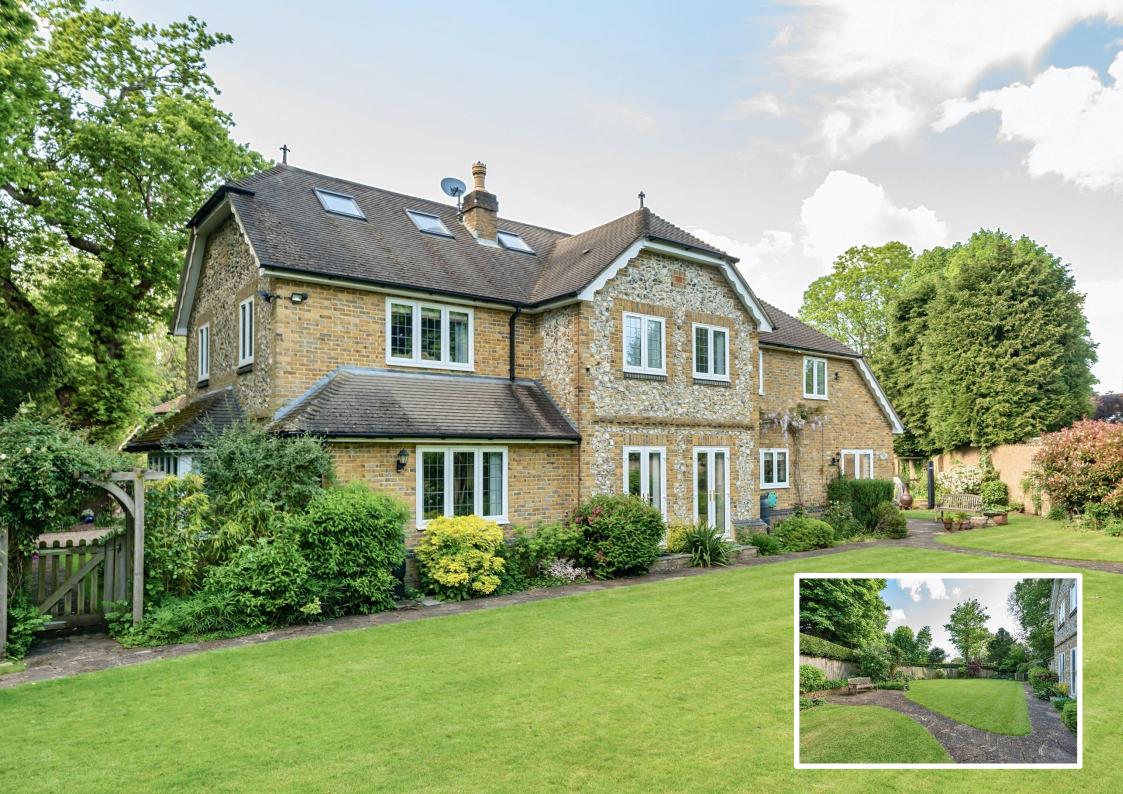

Positioned in one of Chipstead's premier roads and within moments of surrounding countryside is this outstanding family home of classical elegance.

The stylish interior is naturally illuminated and spacious, ideal for family life and entertaining.

Oakwood House is approached by a private driveway; flanked by wooded area either side leading towards the property and its separate double garage. This remarkable detached family home was built in 1994 and offers just over 3,600 sq ft of space, boasting a bright and meticulously designed interior arranged around a spacious central hall.

Outside, a secluded and landscaped garden, alongside a mature wooded area, provides ample space for privacy and entertaining. Additionally, the property offers plentiful parking at the front.

In summary, a substantial Chipstead family home in an idyllic yet convenient location.