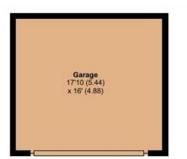

Oakwood House is approached by a private driveway; flanked by wooded area either side leading towards the property and its separate double garage. This remarkable detached family home was built in 1994 and offers just over 3,600 sq ft of space, boasting a bright and meticulously designed interior arranged around a spacious central hall.

- Fully Integrated Contemporary Open-Plan Kitchen Breakfast Room
- Secluded Southerly-Facing Plot Of Some 0.6 Acres
- Substantial Eaves Storage
- Detached Double Garage Providing Excellent Storage
- Designed Interior Arranged Around A Spacious Central Hall