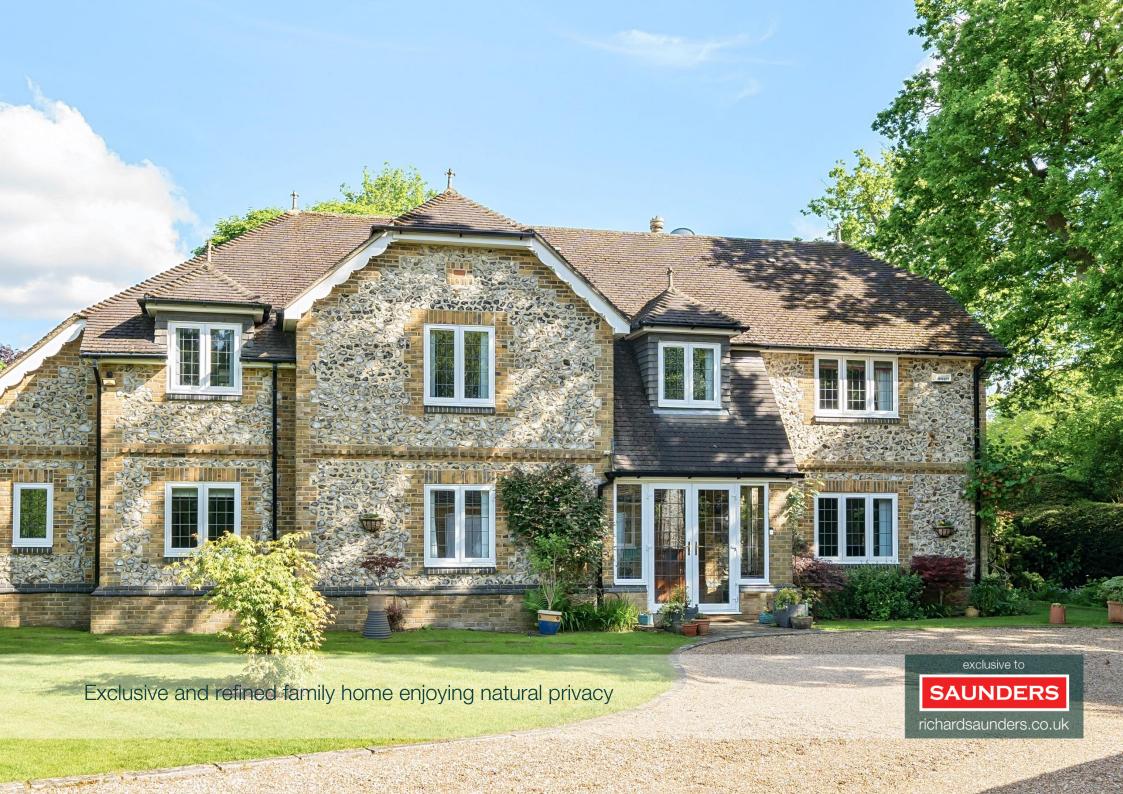

Positioned in one of Chipstead's premier roads and within moments of surrounding countryside is this outstanding family home of classical elegance.

The stylish interior is naturally illuminated and spacious, ideal for family life and entertaining.

Oakwood House is approached by a private driveway; flanked by wooded area either side leading towards the property and its separate double garage. This remarkable detached family home was built in 1994 and offers just over 3,600 sq ft of space, boasting a bright and meticulously designed interior arranged around a spacious central hall.