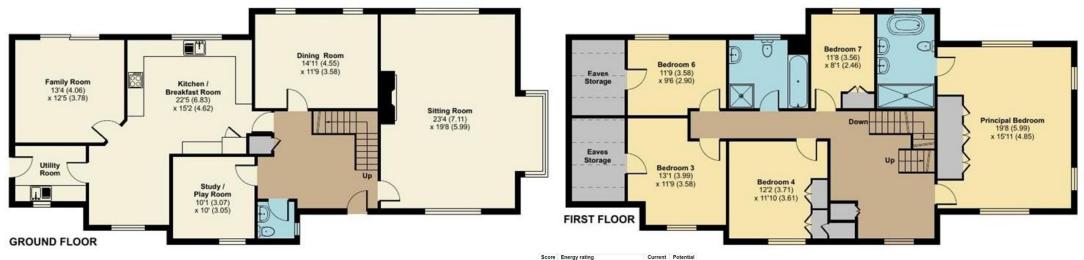

## Price £1,685,000

View by appointment please, arranged exclusively through Richard Saunders and Company Telephone 01737 363333

banstead@richardsaunders.co.uk

- Hallway Sitting Room Dining Room Kitchen Breakfast Room
- StudyFamily Room
- Utility Room
  Downstairs Cloakroom
- Seven BedroomsThree Bathrooms
- Garage Private Garden Off-Street Parking

Oakwood House is approached by a private driveway; flanked by wooded area either side leading towards the property and its separate double garage. This remarkable detached family home was built in 1994 and offers just over 3,600 sq ft of space, boasting a bright and meticulously designed interior arranged around a spacious central hall.

With a layout that caters to the needs of both large and extended families, this property is maintained to an impeccable standard by its current owners.

Featuring several generously proportioned reception rooms, seven spacious bedrooms and three bathrooms, the home seamlessly blends elegance with functionality. The family room can also double as a gym room.

## discover more at richardsaunders.co.uk

TOTAL FLOOR AREA

3,619 SQ FT / 336 SQ M

SECOND FLOOR

Tenure: Freehold

Local Authority: Reigate and Banstead Borough Council

Council Tax Band: H

Broadband: Full fibre to cabinet