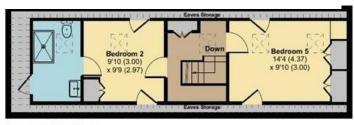

## Price £1,685,000

View by appointment please, arranged exclusively through Richard Saunders and Company Telephone 01737 363333

banstead@richardsaunders.co.uk

- Hallway Sitting Room Dining Room Kitchen Breakfast Room
- StudyFamily Room
- Utility Room
  Downstairs Cloakroom
- Seven BedroomsThree Bathrooms
- Garage Private Garden Off-Street Parking

- Fully Integrated Contemporary Open-Plan Kitchen Breakfast Room
- Secluded Southerly-Facing Plot Of Some 0.6 Acres
- Substantial Eaves Storage
- Detached Double Garage Providing Excellent Storage
- Designed Interior Arranged Around A Spacious Central Hall