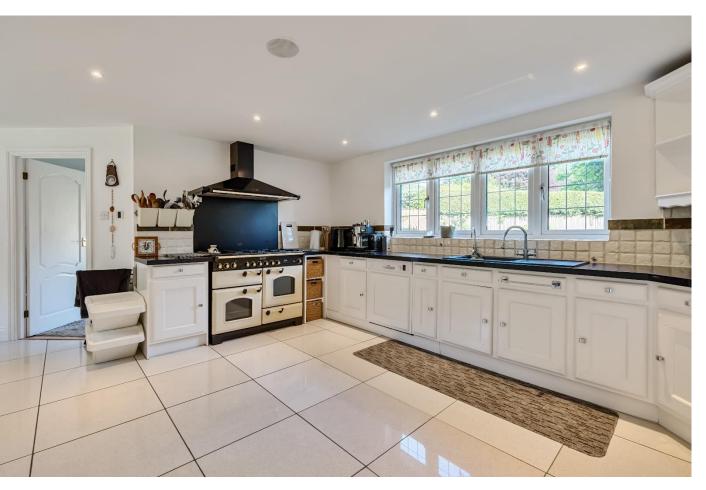

- Fully Integrated Contemporary Open-Plan Kitchen Breakfast Room
- Secluded Southerly-Facing Plot Of Some 0.6 Acres
- Substantial Eaves Storage
- Detached Double Garage Providing Excellent Storage
- Designed Interior Arranged Around A Spacious Central Hall