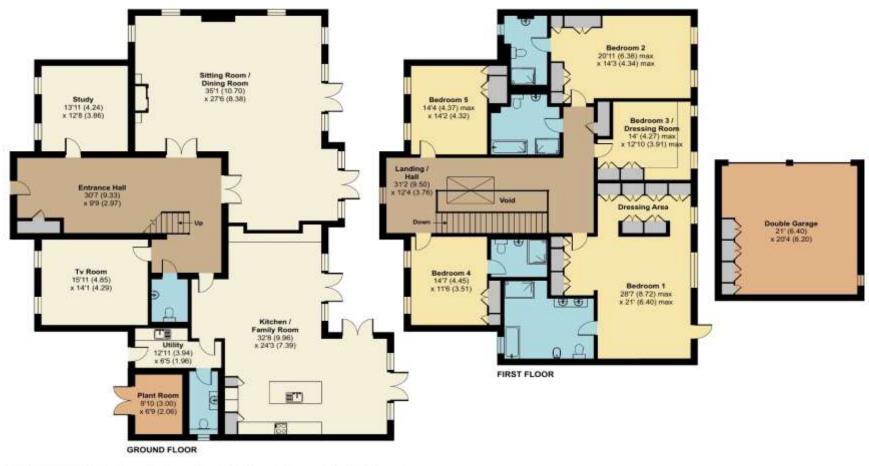

## Woodland Way, Kingswood, KT20

Approximate Area = 5224 sq ft / 485.3 sq m (includes double garage and excludes plant room / void)

For identification only - Not to scale

Fluor plan produced in accordance with RICS Property Measurement Standards incorporating International Property Measurement Standards (IPMS2 Residential). © ritchecom 2024. Produced for Richard Saunders. REF: 1120440.