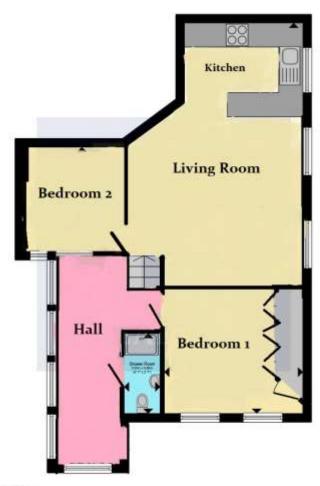

Available May
Two Bedroom
Furnished/ Unfurnished
Short Walk To Kingswood Village & Station
Allocated Parking
Ground Floor Apartment

Total floor area 54.8 sq.m. (589 sq.ft.) approx

This floorplan is for illustrative purposes only and is not drawn to scale. Measurements, floor-areas, openings and orientations are approximate. They should not be relied upon for any purpose and do not form any part of an agreement. No liability is taken for any error or mis-statement. All parties must rely on their own inspections.