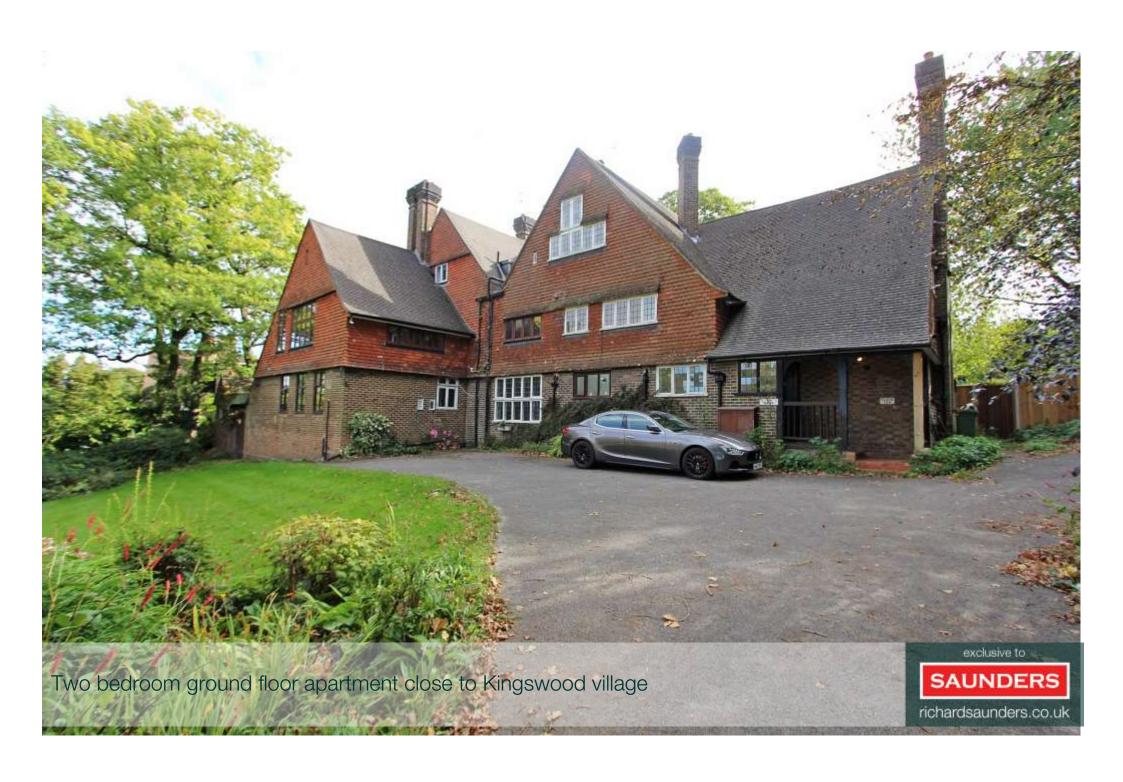

## Kingswood KT20

Banstead Village 4.1 miles London by rail 45 minutes M25 (Junction 8) 3.7 miles

All times and distances are approximate

New to market this modern furnished/ unfurnished two bedroom ground floor apartment which is located on a private road in Kingswood close to the station. The property is perfectly position for commuters by both rail and the motorway, with the M25 a short drive away. Additional benefits include allocated parking and use of the communal garden.

Available May
Two Bedroom
Furnished/ Unfurnished
Short Walk To Kingswood Village & Station
Allocated Parking
Ground Floor Apartment

Total floor area 54.8 sq.m. (589 sq.ft.) approx

This floorplan is for illustrative purposes only and is not drawn to scale. Measurements, floor-areas, openings and orientations are approximate. They should not be relied upon for any purpose and do not form any part of an agreement. No liability is taken for any error or mis-statement. All parties must rely on their own inspections.