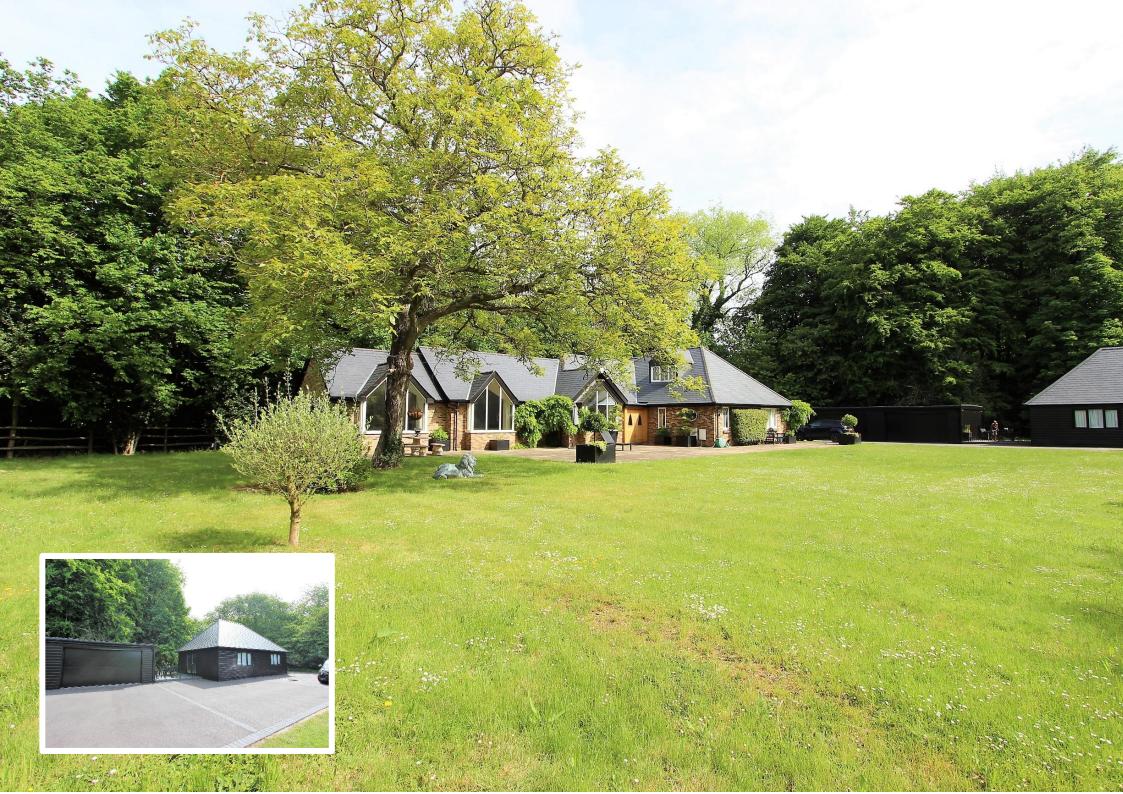

In a premier location backing directly onto Park Downs, a contemporary home encompassed by its own grounds of some 2.25 acres. This exceptional property offers a substantial family home with many refinements and yet offering scope for further enhancement if preferred.

Nestled along one of Banstead's oldest lanes, this property boasts a serene location within a magnificent 2.25 acre plot. Recently designed and constructed, it sits in an enviable spot, backing onto a charming wooded area of Park Downs. Surrounded by its own expansive grounds, the property is accessed via a gated entrance and a 250-foot driveway bordered by mature trees, leading to a spacious parking area and garages. This distinctive and inviting detached home exudes a contemporary charm. Thoughtfully refurbished by its current owners, it showcases modern finishes that create a captivating ambiance throughout. The interior spaces are ideal for family living, highlighted by a striking fully-integrated kitchen-dining area and a generous sitting room featuring floor-to-ceiling windows that offer breath-taking views of the manicured gardens and the adjacent woodland.

Set Within 2.25 Acres Of Stunning Ground | Four Spacious Bedrooms | Open-Planned Contemporary Kitchen With Granite Worktops And Fitted Appliances | Generous Sitting/Family Room With Vaulted Ceiling And Large Windows and Bi-folding Doors | Double Garage | Tranquil Location Backing Rolling Countryside Separate Annexe Building | Ample Amount Of Off-Street Parking | Two Modern En-Suite Bathrooms