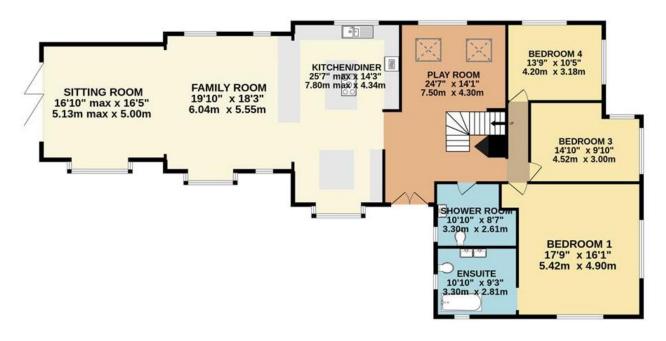

- Hallway
- Playroom
- Kitchen/Diner
- Family Room
- Sitting Room
- Four Bedrooms
- Family Shower Room
- Two En-Suite Bathrooms
- Double Garage
- Annexe
- Off-Street Parking
- Large Private Plot

Offers in Excess of £2,000,000

## TOTAL FLOOR AREA

## 2.829 SQ FT / 262.8 SQ M

Tenure: Freehold

Local Authority: Reigate and Banstead Borough Council

Council Tax Band: G All mains services

To the best of our knowledge on production of this brochure