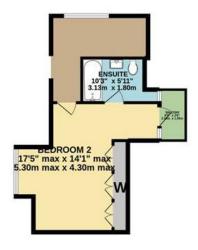

## TOTAL FLOOR AREA

## 2.829 SQ FT / 262.8 SQ M

Tenure: Freehold

Local Authority: Reigate and Banstead Borough Council

Council Tax Band: G All mains services

To the best of our knowledge on production of this brochure