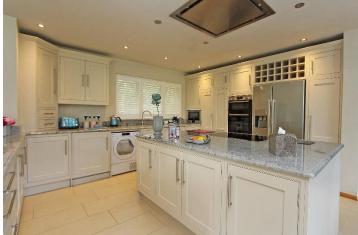

Set Within 2.25 Acres Of Stunning Ground | Four Spacious Bedrooms | Open-Planned Contemporary Kitchen With Granite Worktops And Fitted Appliances | Generous Sitting/Family Room With Vaulted Ceiling And Large Windows and Bi-folding Doors | Double Garage | Tranquil Location Backing Rolling Countryside Separate Annexe Building | Ample Amount Of Off-Street Parking | Two Modern En-Suite Bathrooms