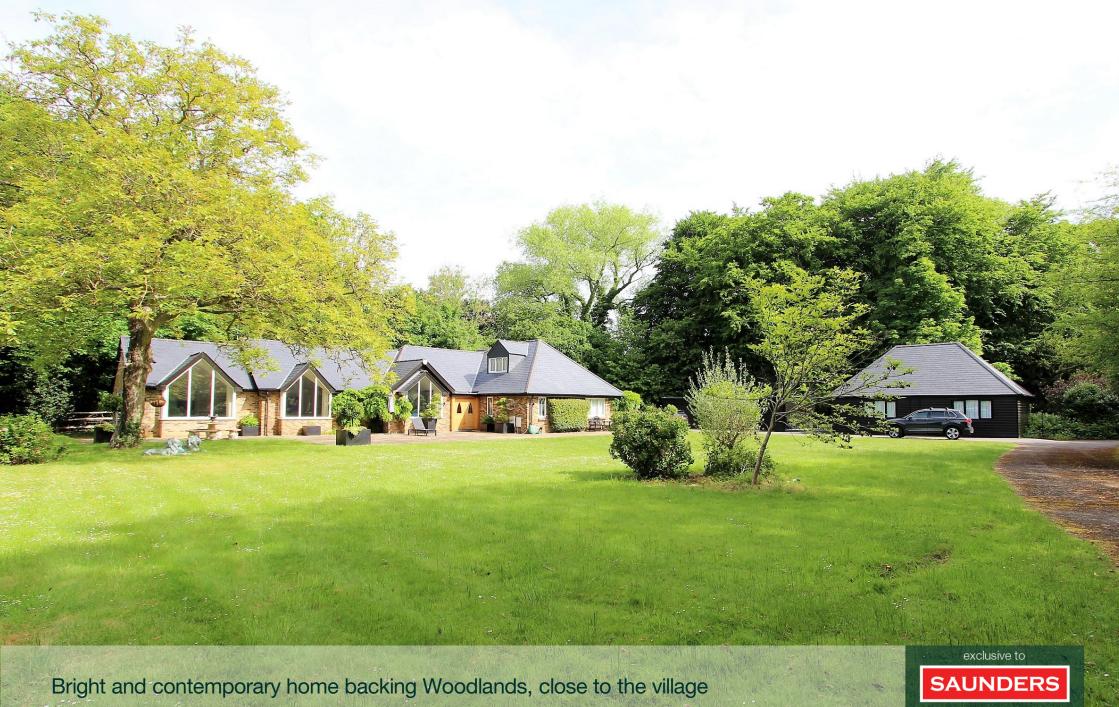

In a premier location backing directly onto Park Downs, a contemporary home encompassed by its own grounds of some 2.25 acres. This exceptional property offers a substantial family home with many refinements and yet offering scope for further enhancement if preferred.

Nestled along one of Banstead's oldest lanes, this property boasts a serene location within a magnificent 2.25 acre plot. Recently designed and constructed, it sits in an enviable spot, backing onto a charming wooded area of Park Downs. Surrounded by its own expansive grounds, the property is accessed via a gated entrance and a 250-foot driveway bordered by mature trees, leading to a spacious parking area and garages. This distinctive and inviting detached home exudes a contemporary charm. Thoughtfully refurbished by its current owners, it showcases modern finishes that create a captivating ambiance throughout. The interior spaces are ideal for family living, highlighted by a striking fully-integrated kitchen-dining area and a generous sitting room featuring floor-to-ceiling windows that offer breath-taking views of the manicured gardens and the adjacent woodland.

Set Within 2.25 Acres Of Stunning Ground | Four Spacious Bedrooms | Open-Planned Contemporary Kitchen With Granite Worktops And Fitted Appliances | Generous Sitting/Family Room With Vaulted Ceiling And Large Windows and Bi-folding Doors | Double Garage | Tranquil Location Backing Rolling Countryside Separate Annexe Building | Ample Amount Of Off-Street Parking | Two Modern En-Suite Bathrooms