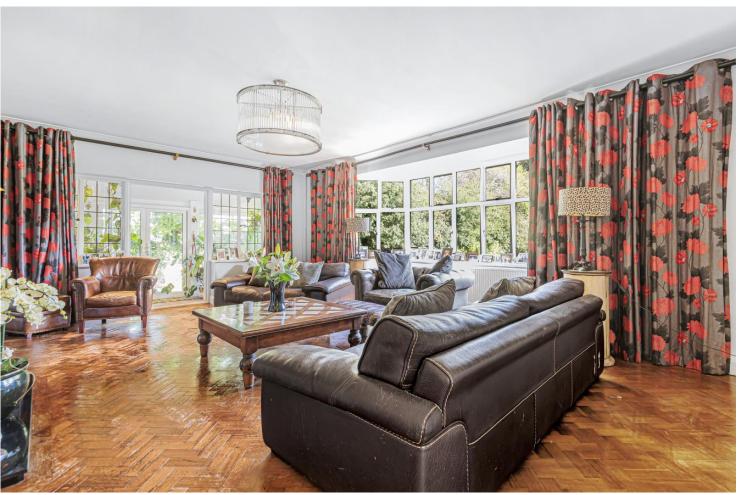

The property offers spacious accommodation throughout, ideal for entertaining, including a stylish modern fitted kitchen with island and built-in appliances, a formal separate dining room and stunning sitting room with feature bay window looking onto the sizable private garden.