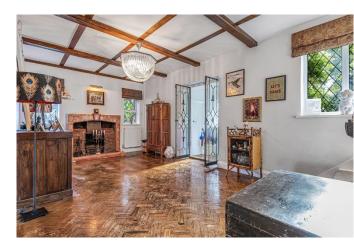

The property offers spacious accommodation throughout, ideal for entertaining, including a stylish modern fitted kitchen with island and built-in appliances, a formal separate dining room and stunning sitting room with feature bay window looking onto the sizable private garden.