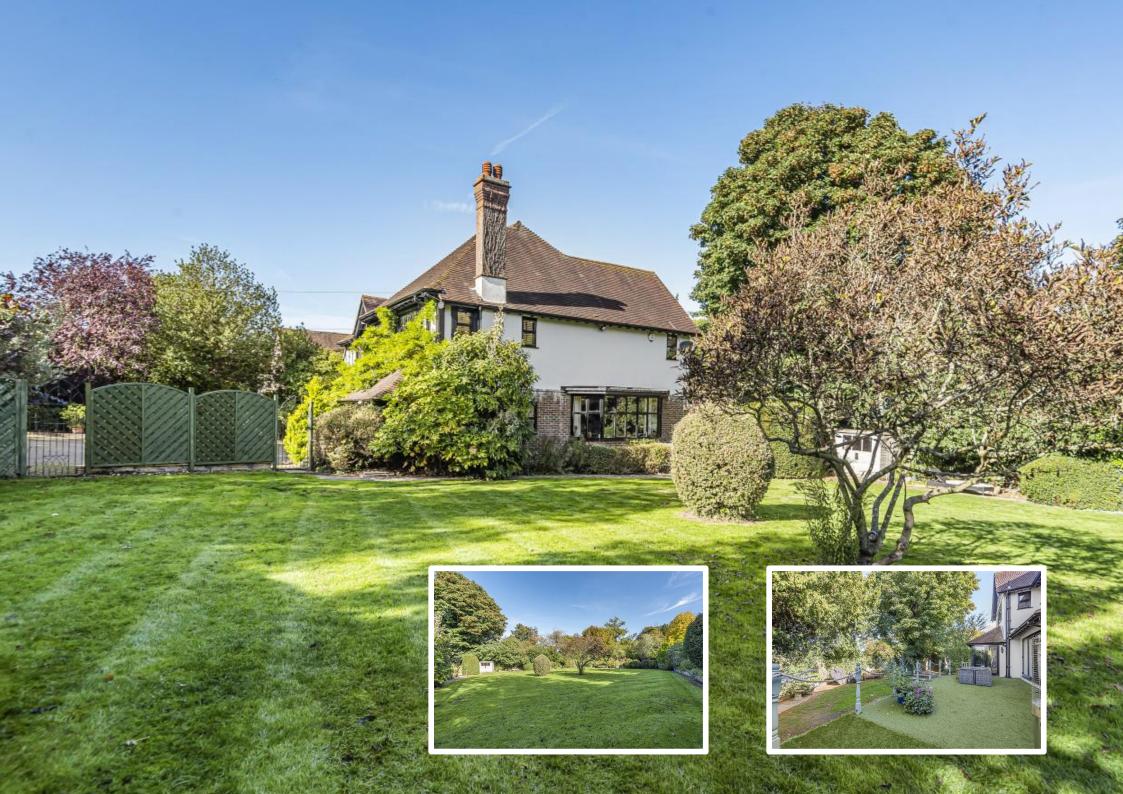

Nestled within a sizable corner plot on one of Banstead's most sought-after roads, benefiting from the privacy of Cuddington Golf Course.

This characterful detached home offers just over 3100 square feet of living space. The traditional and warming interior comes with a degree of versatility giving ample space for a growing family.

The property offers spacious accommodation throughout, ideal for entertaining, including a stylish modern fitted kitchen with island and built-in appliances, a formal separate dining room and stunning sitting room with feature bay window looking onto the sizable private garden.

## The many features of this fine home include

- Substantial Corner Plot
- Integrated Gym
- Large Entrance Hallway
- Vendor Suited
- Original Parquet Flooring
- Ample Amount Off-Street Parking
- En-suite To Three Of The Bedrooms
- Within Moments of Banstead Station
- Potential For Further Enhancement STPP
- Highly Sought-After Location Backing Cuddington Golf Course