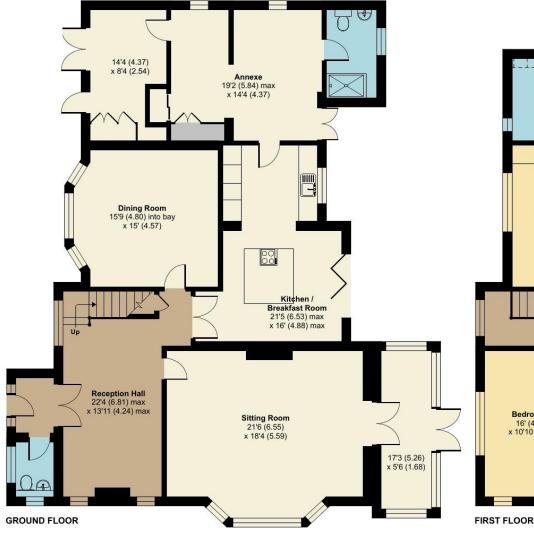

3.160 SQ FT / 293.5 SQ M

Tenure: Freehold

Bedroom 4

16' (4.88) x 10'10 (3.30)

Local Authority: Sutton London Borough Council

Council Tax Band: G All mains services

Bedroom 2

15'5 (4.70) max

x 12'2 (3.71)

To the best of our knowledge on production of this brochure

Bedroom 3 15'4 (4.67) max x 12'2 (3.71)

Bedroom 1

22'6 (6.86) max x 16' (4.88) max

IMPORTANT NOTICE TO PURCHASERS: We endeavour to make our sales particulars accurate and reliable, however, they do not constitute or form part of an offer or any contract and none is to be relied upon as statements of representation or fact. The services, systems and appliances listed in this specification have not been tested by us and no guarantees as to their operating ability or efficiency are given. All measurements have been taken as guide to prospective buyers only, and are not precise. If you require clarification or further information on any points, please contact us, especially if you are travelling some distance to view.