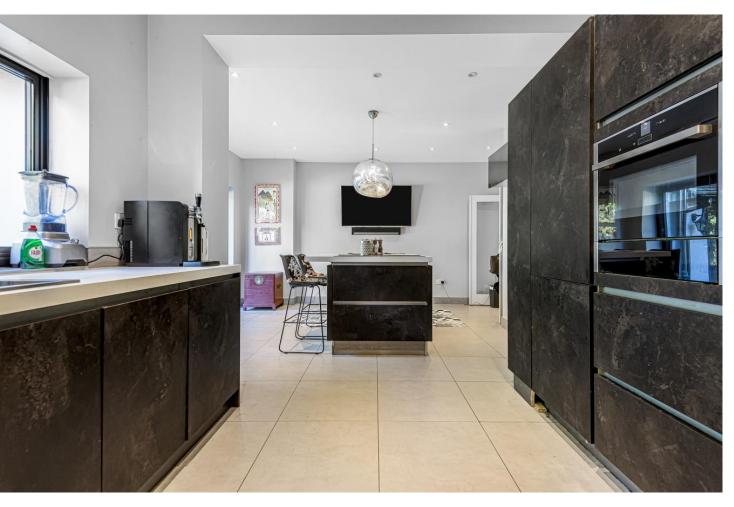

The property offers spacious accommodation throughout, ideal for entertaining, including a stylish modern fitted kitchen with island and built-in appliances, a formal separate dining room and stunning sitting room with feature bay window looking onto the sizable private garden.