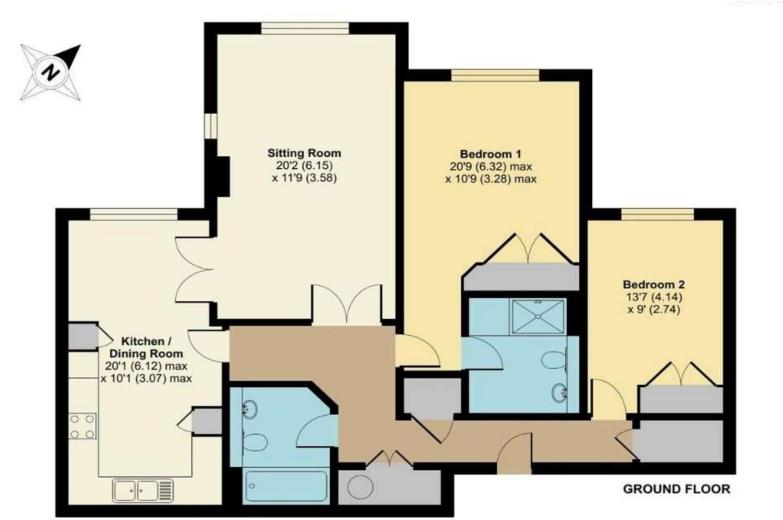

## Kingswood KT20

London 17 Miles Kingswood Village And Station 2 Minutes' Walk London By Rail 40 minutes M25 (Junction 8) 3 miles All times and distances are approximate

Situated on Kingswood's ever popular Furze Hill, this recently refurbished ground floor, two bedroom apartment is within a short walk to Kingswood Village. Where you have an array of shops including the Waterhouse cafe and the train station with links up to London. The tenant has use of the communal gardens and also allocated parking with ample visitor parking.