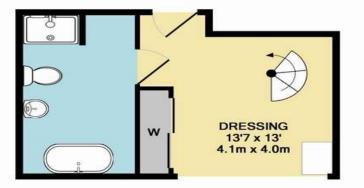

## Waterhouse Lane Kingswood KT20

Banstead Village 4.1 miles London by rail 45 minutes M25 (Junction 8) 3.7 miles

All times and distances are approximate

This two bedroom two bathroom modern second floor apartment is one of the largest in the development and offers bright and spacious living accommodation. The property has a full-width terrace overlooking fields and a mezzanine floor to bedroom one with built-in wardrobes and a luxurious en suite bathroom.

MEZZANINE FLOOR APPROX. FLOOR AREA 261 SQ.FT. (24.3 SQ.M.)

2ND FLOOR APPROX. FLOOR

IMPORTANT NOTICE TO TENANTS: We endeavour to make our lettings particulars accurate and reliable, however, they do not constitute or form part of an offer or any contract and none is to be relied upon as statements of representation or fact. The services, systems and appliances listed in this specification have not been tested by us and no guarantees as to their operating ability or efficiency are given. All measurements have been taken as guide to prospective buyers only, and are not precise. If you require clarification or further information on any points, please contact us, especially if you are travelling some distance to view.