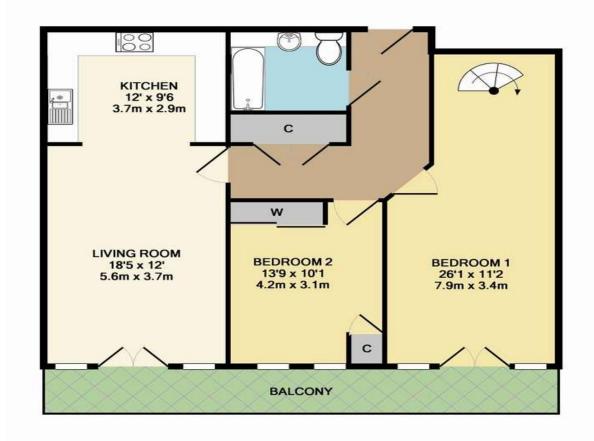

## Waterhouse Lane Kingswood KT20

Banstead Village 4.1 miles London by rail 45 minutes M25 (Junction 8) 3.7 miles

All times and distances are approximate

This two bedroom two bathroom modern second floor apartment is one of the largest in the development and offers bright and spacious living accommodation. The property has a full-width terrace overlooking fields and a mezzanine floor to bedroom one with built-in wardrobes and a luxurious en suite bathroom.

MEZZANINE FLOOR APPROX. FLOOR AREA 261 SQ.FT. (24.3 SQ.M.)

2ND FLOOR APPROX. FLOOR

IMPORTANT NOTICE TO TENANTS: We endeavour to make our lettings particulars accurate and reliable, however, they do not constitute or form part of an offer or any contract and none is to be relied upon as statements of representation or fact. The services, systems and appliances listed in this specification have not been tested by us and no guarantees as to their operating ability or efficiency are given. All measurements have been taken as guide to prospective buyers only, and are not precise. If you require clarification or further information on any points, please contact us, especially if you are travelling some distance to view.