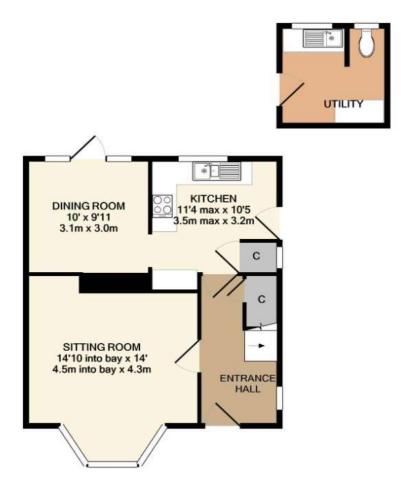

GROUND FLOOR APPROX. FLOOR AREA 551 SQ.FT. (51.2 SQ.M.)

TOTAL APPROX. FLOOR AREA 1009 SQ.FT. (93.8 SQ.M.)

England, Scotland & Weles