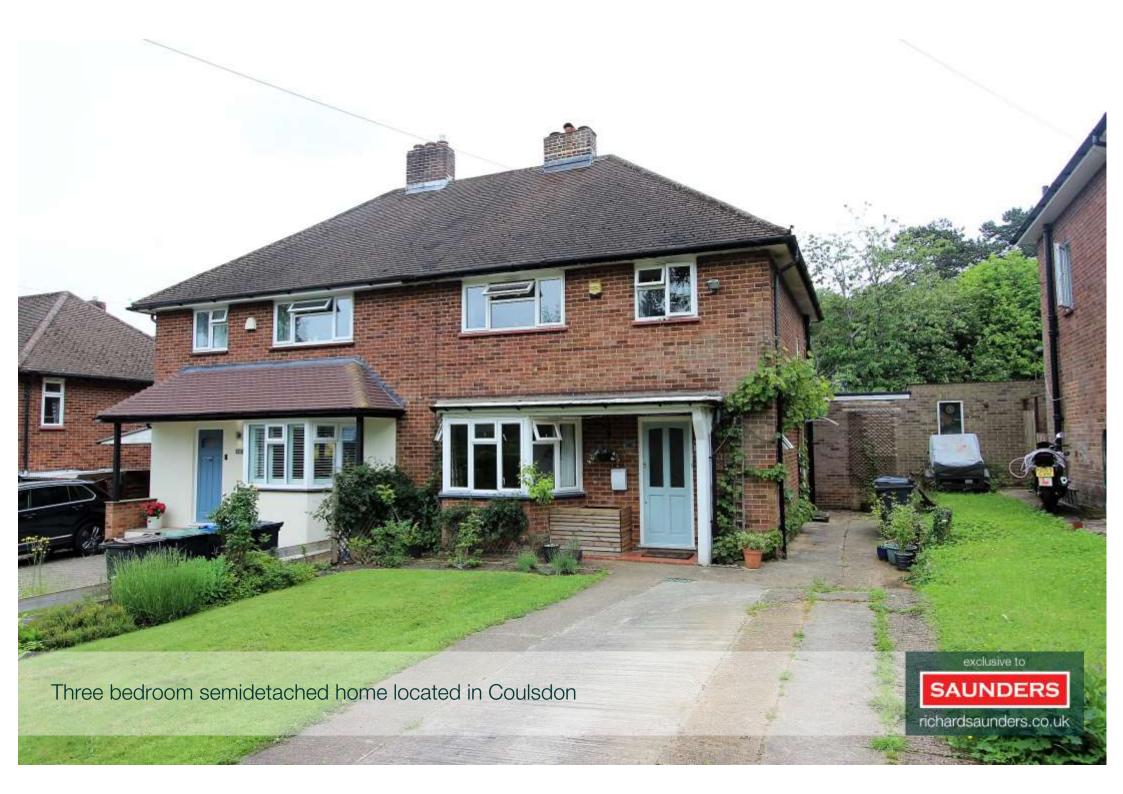

## Coulsdon CR5

London 16 miles Banstead Village 3 miles London by rail 25 minutes from Coulsdon South M23 / M25 motorways 2 miles All times and distances are approximate

This well-presented three bedroom semi-detached house has a quiet Coulsdon location overlooking Rickman Park and is within walking distance of local shops and schools. Maintained to a good standard this house is beautifully presented with bright and spacious rooms. The sunning rear enclosed garden is a key feature of the property. The M5 & M23 are close by providing access to both Gatwick and Heathrow airports. Commuters by train can use either Chipstead or Coulsdon which offer links direct into London.

Available January
Three Bedrooms
Driveway Parking For Multiple Cars
Modern Family Bathroom
Over Looking Rickman Hill Recreation Park
Stunning Rear Garden

1ST FLOOR APPROX. FLOOR AREA 458 SQ.FT. (42.5 SQ.M.)