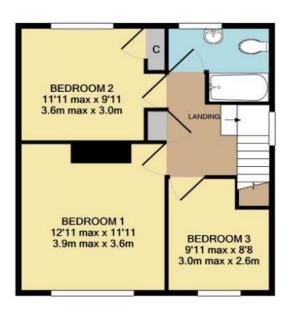

Available January
Three Bedrooms
Driveway Parking For Multiple Cars
Modern Family Bathroom
Over Looking Rickman Hill Recreation Park
Stunning Rear Garden

1ST FLOOR APPROX. FLOOR AREA 458 SQ.FT. (42.5 SQ.M.)