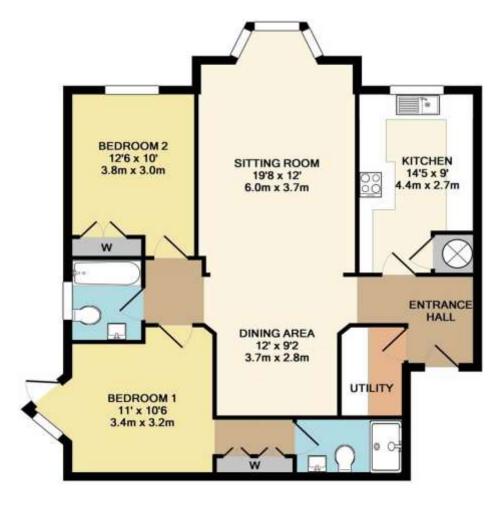

Available May
Two Bedroom
Unfurnished
Short Walk To Kingswood Village & Station
Garage
Ground Floor Apartment

TOTAL APPROX. FLOOR AREA 916 SQ.FT. (85.1 SQ.M.) Made with Metropix 02017