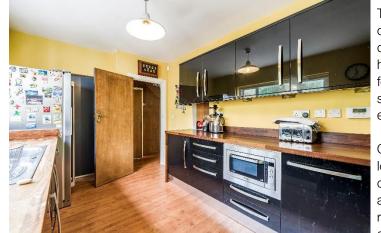

On the ground floor, there is an entrance hall, dual-aspect lounge, dining room, W.C., kitchen and a garden room which offers views of the patio and garden. Access to the garage is via a side door and the main door is an automatic 'up and over' with remote control. The first floor comprises four generously sized double bedrooms, one with en-suite facilities, family bathroom and spacious landing with loft access.