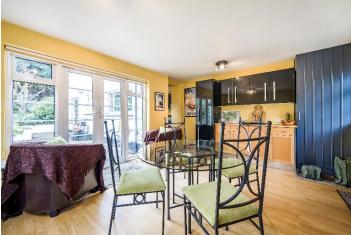

On the ground floor, there is an entrance hall, dual-aspect lounge, dining room, W.C., kitchen and a garden room which offers views of the patio and garden. Access to the garage is via a side door and the main door is an automatic 'up and over' with remote control. The first floor comprises four generously sized double bedrooms, one with en-suite facilities, family bathroom and spacious landing with loft access.