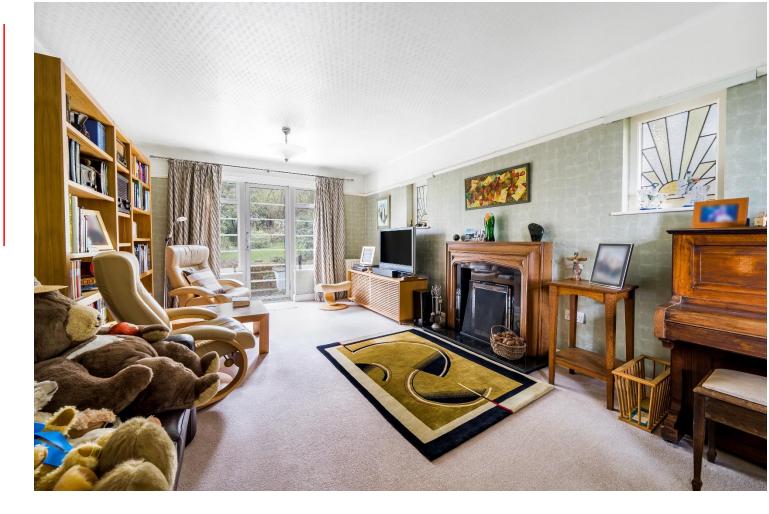

On the ground floor, there is an entrance hall, dual-aspect lounge, dining room, W.C., kitchen and a garden room which offers views of the patio and garden. Access to the garage is via a side door and the main door is an automatic 'up and over' with remote control. The first floor comprises four generously sized double bedrooms, one with en-suite facilities, family bathroom and spacious landing with loft access.