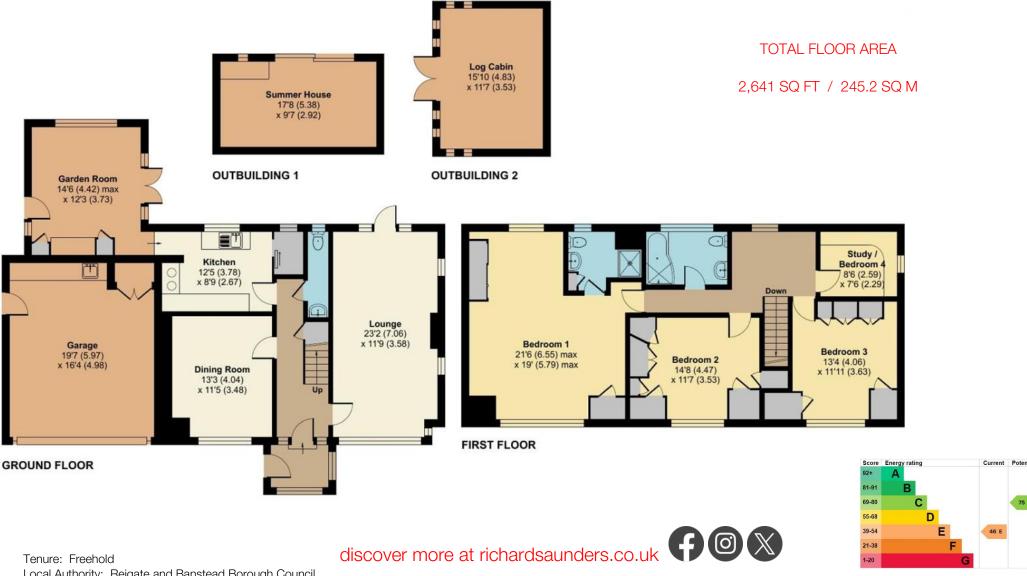

- Hallway
- Sitting Room
- Dining Room
- Downstairs Cloakroom
- Kitchen Breakfast Room
- Garden Room
- Four Bedrooms
- Family Bathroom
- En-Suite Shower Room
- Garage
- Private Garden

The meticulously maintained property is full of character and charm and has a large, mature and private garden with lockable doorway to Station Approach. This delightfully unique detached home is positioned away from the road offering ample parking for 4/5 cars in addition to the spacious double garage. The house showcases many original features throughout and offers excellent potential for further enhancements.

On the ground floor, there is an entrance hall, dual-aspect lounge, dining room, W.C., kitchen and a garden room which offers views of the patio and garden. Access to the garage is via a side door and the main door is an automatic 'up and over' with remote control. The first floor comprises four generously sized double bedrooms, one with en-suite facilities, family bathroom and spacious landing with loft access.

Tenure: Freehold

Local Authority: Reigate and Banstead Borough Council

Council Tax Band: E All mains services FFTP Broadband

To the best of our knowledge on production of this brochure

IMPORTANT NOTICE TO PURCHASERS: We endeavour to make our sales particulars accurate and reliable, however, they do not constitute or form part of an offer or any contract and none is to be relied upon as statements of representation or fact. The services, systems and appliances listed in this specification have not been tested by us and no guarantees as to their operating ability or efficiency are given. All measurements have been taken as guide to prospective buyers only, and are not precise. If you require clarification or further information on any points, please contact us, especially if you are travelling some distance to view.