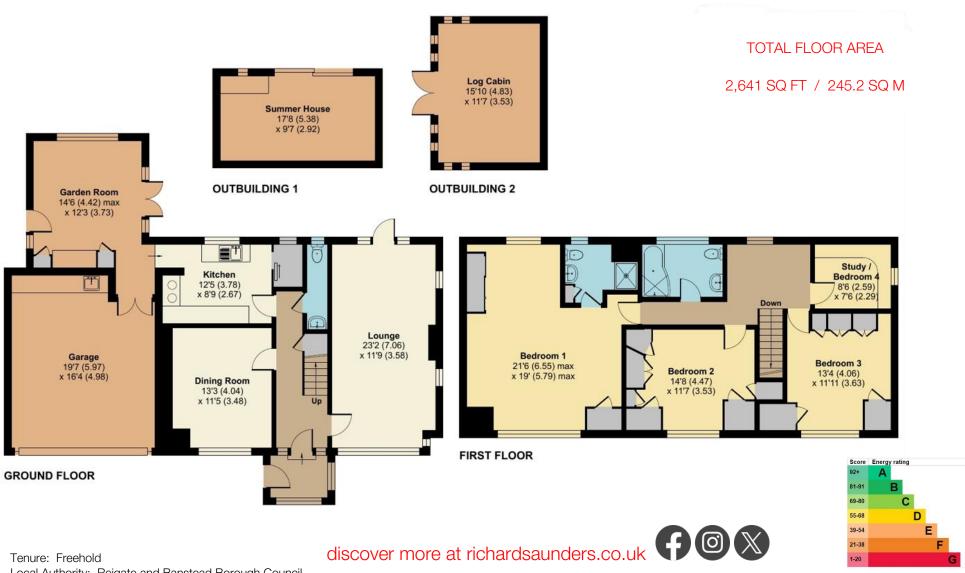

## Hallway

Sitting Room

- Dining Room
- Downstairs Cloakroom
- Kitchen Breakfast Room
- Garden Room
- Four Bedrooms
- Family Bathroom
- En-Suite Shower Room
- Garage
- Private Garden

## Price £1,000,000

This distinctive property, full of character and charm, is nestled at the end of a tree-lined cu-de-sac within a mature and private expansive plot. Delightfully unique, this detached home is positioned away from the road offering ample parking space beside the spacious integrated garage. Meticulously maintained in recent years, the house showcases original features throughout and offers excellent potential for further enhancements. On the ground floor, you'll find a duel-aspect sitting room along with a kitchen breakfast room which offers delightful views of the mature private garden. The first floor accommodates four generously-sized double bedrooms, a family bathrooms and an additional en-suite bathroom. To schedule a viewing, please contact our sales team.

Four Generous Bedrooms | Cul-De-Sac Location | Within Moments Of Chipstead Station | Spacious Mature And Secluded Garden | Wealth Of Original Features | Ample Amount Of Off-Street Parking | Garden Cabin Which Is Powered And Insulated | Views Over Chipstead Valley