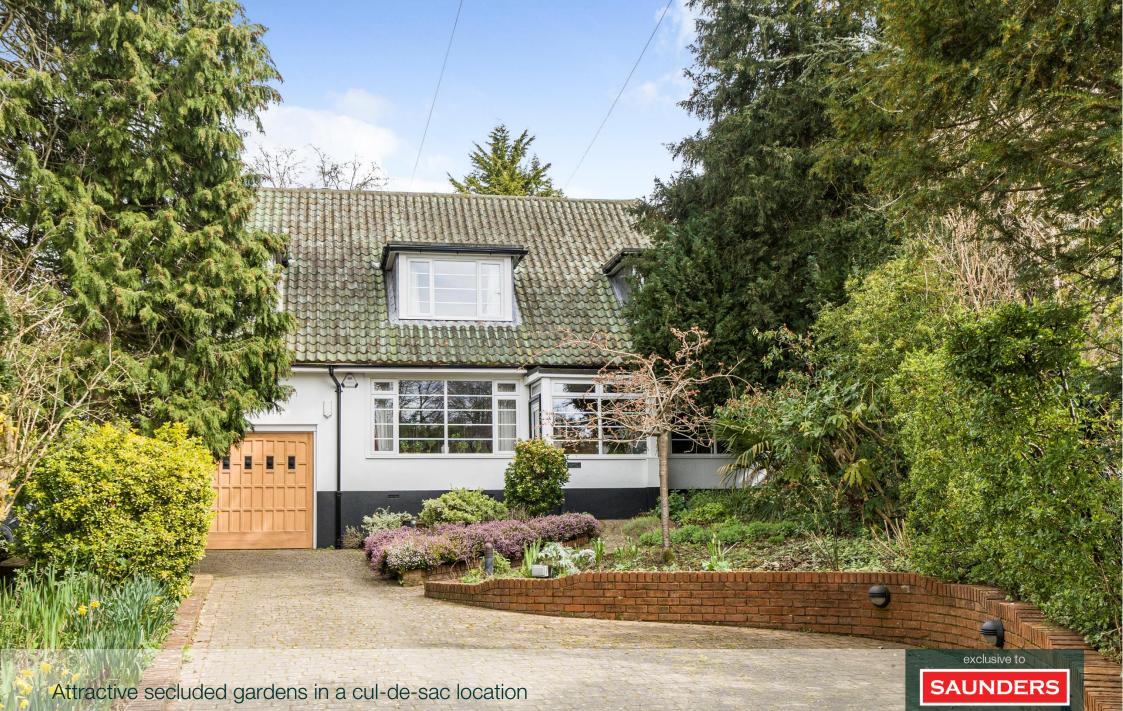

## Stagbury Avenue Chipstead CR5 3PA

Banstead Village 2 miles Coulsdon 2 miles London by rail 35 minutes M23/M25 Intersection 10 minutes All times and distances are approximate

Nestled at the end of a cul-de-sac is this wellmaintained detached family home. The accommodation has spacious living areas perfect for family living and is set within a naturally sheltered plot, boasting beautiful landscaped gardens all within this highly convenient Chipstead location.

## Price £1,000,000

This distinctive property, full of character and charm, is nestled at the end of a tree-lined cu-de-sac within a mature and private expansive plot. Delightfully unique, this detached home is positioned away from the road offering ample parking space beside the spacious integrated garage. Meticulously maintained in recent years, the house showcases original features throughout and offers excellent potential for further enhancements. On the ground floor, you'll find a duel-aspect sitting room along with a kitchen breakfast room which offers delightful views of the mature private garden. The first floor accommodates four generously-sized double bedrooms, a family bathrooms and an additional en-suite bathroom. To schedule a viewing, please contact our sales team.

Four Generous Bedrooms | Cul-De-Sac Location | Within Moments Of Chipstead Station | Spacious Mature And Secluded Garden | Wealth Of Original Features | Ample Amount Of Off-Street Parking | Garden Cabin Which Is Powered And Insulated | Views Over Chipstead Valley