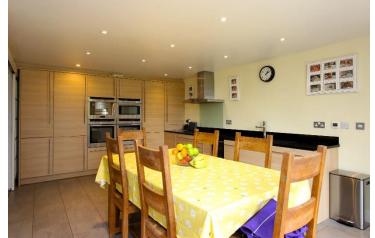

- Hallway
- Sitting Room
- Study
- Kitchen Dining Room
- Utility Room
- Drawing Room
- Five Bedrooms
- Family Bathroom
- Two En-Suites
- Garage
- Off-Street Parking

This remarkable detached family home offers just over 2,500 sq ft of space, boasting a bright and meticulously designed interior arranged around a spacious central hall. With a layout that caters to the needs of both large and extended families, this property is maintained to an impeccable standard by its current owners. Featuring several generously proportioned reception rooms, five spacious bedrooms and three bathrooms, the home seamlessly blends elegance with functionality. Outside, a secluded and landscaped garden, alongside pasture-paddock land with Southern views, provides ample space for privacy and entertaining. Additionally, the property offers plentiful parking at the front. In summary, a substantial Banstead family home in an idyllic yet convenient location.