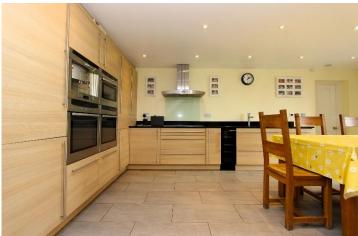

- Hallway
- Sitting Room
- Study
- Kitchen Dining Room
- Utility Room
- Drawing Room
- Five Bedrooms
- Family Bathroom
- Two En-Suites
- Garage
- Off-Street Parking

This remarkable detached family home offers just over 2,500 sq ft of space, boasting a bright and meticulously designed interior arranged around a spacious central hall. With a layout that caters to the needs of both large and extended families, this property is maintained to an impeccable standard by its current owners. Featuring several generously proportioned reception rooms, five spacious bedrooms and three bathrooms, the home seamlessly blends elegance with functionality. Outside, a secluded and landscaped garden, alongside pasture-paddock land with Southern views, provides ample space for privacy and entertaining. Additionally, the property offers plentiful parking at the front. In summary, a substantial Banstead family home in an idyllic yet convenient location.