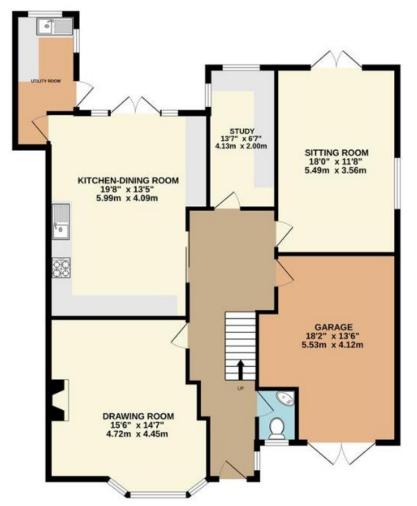

- Hallway
- Sitting Room
- Study
- Kitchen Dining Room
- Utility Room
- Drawing Room
- Five Bedrooms
- Family Bathroom
- Two En-Suites
- Garage
- Off-Street Parking

This remarkable detached family home offers just over 2,500 sq ft of space, boasting a bright and meticulously designed interior arranged around a spacious central hall. With a layout that caters to the needs of both large and extended families, this property is maintained to an impeccable standard by its current owners. Featuring several generously proportioned reception rooms, five spacious bedrooms and three bathrooms, the home seamlessly blends elegance with functionality. Outside, a secluded and landscaped garden, alongside pasture-paddock land with Southern views, provides ample space for privacy and entertaining. Additionally, the property offers plentiful parking at the front. In summary, a substantial Banstead family home in an idyllic yet convenient location.

**TOTAL FLOOR AREA** 

2,503 SQ FT / 232.5 SQ M

Tenure: Freehold

Local Authority: Reigate and Banstead Borough Council

To the best of our knowledge on production of this brochure

a viewing appointment

2 High Street Banstead 01737 363333