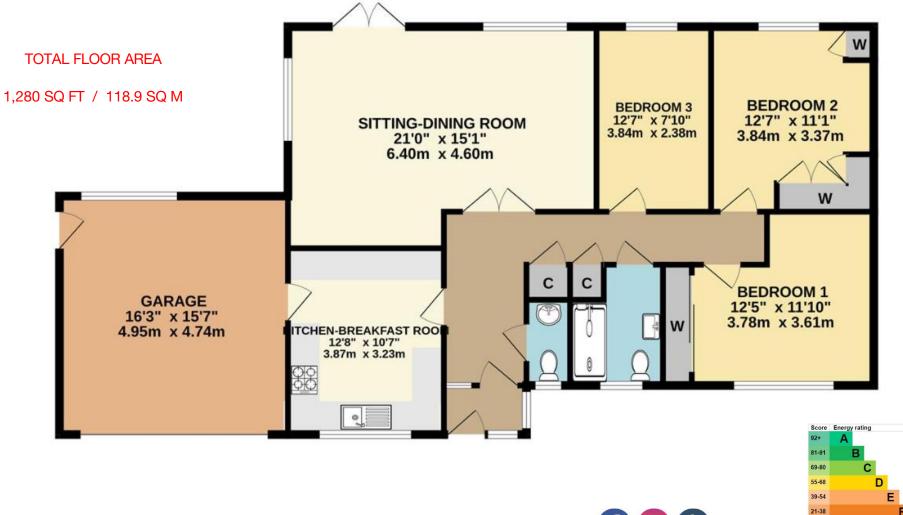

## Porch

- Hallway
- Cloakroom
- Kitchen
- Reception Room
- Family Bathroom
- Three Bedroom's
- Private Garden
- Double Garage
- Off-Street Parking

Offers in Excess of £800,000

This delightful detached bungalow is positioned proudly within this highly sought-after Banstead culde-sac and offers versatility and tremendous potential for further enhancement. The spacious interior provides ample family accommodation all within a secluded plot. There is plenty of off-street parking in addition to the integral double garage, the property is benefitted further from being chain free. For an internal viewing, please contact the Richard Saunders sales team on 01737 363333.