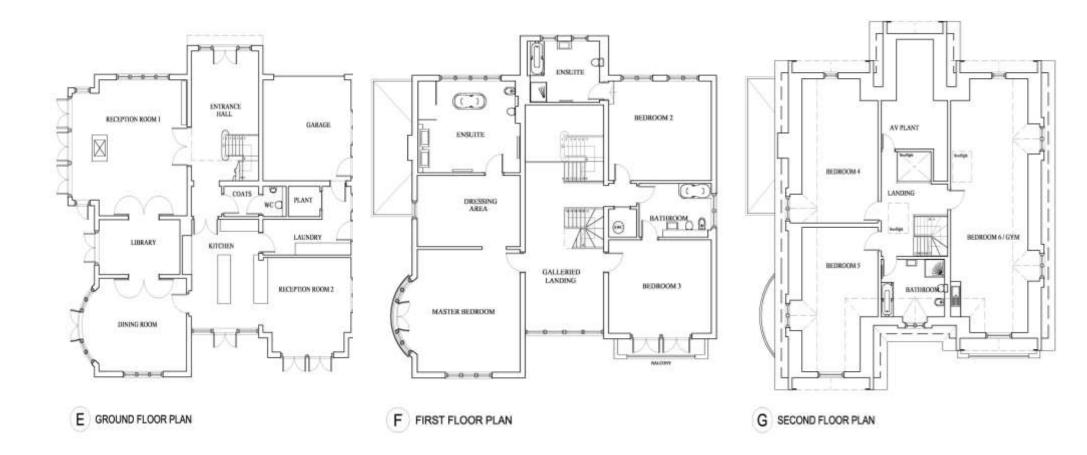

## All times and distances are approximate

This stunning and modern six bedroom family home is situated in one of Kingswood's most sought after private roads. The property offers luxurious modern living throughout and is within an exclusive gated community, set within secure, landscaped grounds.

## To Let £10,000 pcm

Available Now | Exclusive Gated Community | Six Double Bedrooms | Part Furnished | Under Floor Heating | Music Room | Garage | Landscaped Gardens | Four Bathrooms | Prestigious Private Road |