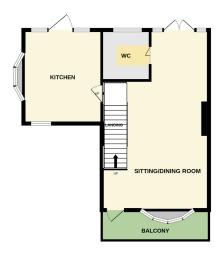

Available May
Three/ Four Bedrooms
Furnished/ Unfurnished
Close To Chipstead Station
Garage
Semi Rural Location

GROUND FLOOR 1ST FLOOR 2ND FLOOR EXTERNAL BUILDING

Made with Metropix ©2024