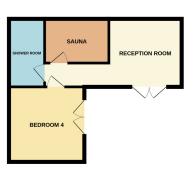

## Chipstead CR5

Banstead Village 2.8 miles London by rail 45 minutes M25 (Junction 8) 6.2 miles

All times and distances are approximate

Saunders Lettings is please to offer this modern three/ four bedroom town house situated in a semi rural location, yet only a few minutes walk to shops and Chipstead station with direct trains to London Bridge. The property has been completely refurbished to an extremely high standard, with the addition benefit of a newly finished entertainment dwelling which could be used as an additional room/office space. This coupled with the spacious garden, sauna, Jacuzzi and pizza oven making this the perfect place to entertain. Banstead Woods opposite, offers beautiful country walks and a popular family pub is within a six minute walk.

Available May
Three/ Four Bedrooms
Furnished/ Unfurnished
Close To Chipstead Station
Garage
Semi Rural Location

GROUND FLOOR 1ST FLOOR 2ND FLOOR EXTERNAL BUILDING

Made with Metropix ©2024