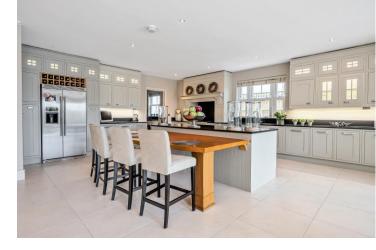

The lower ground floor enjoys a spacious and bright ambiance with this stylish and contemporary open-plan kitchen-dining room featuring granite surfaces and high quality integrated appliances providing all that you would expect of a luxurious family home. The ground floor offers a spacious formal sitting room leading to a generously sized terrace, a guest bedroom suite with en-suite and a fitted office.