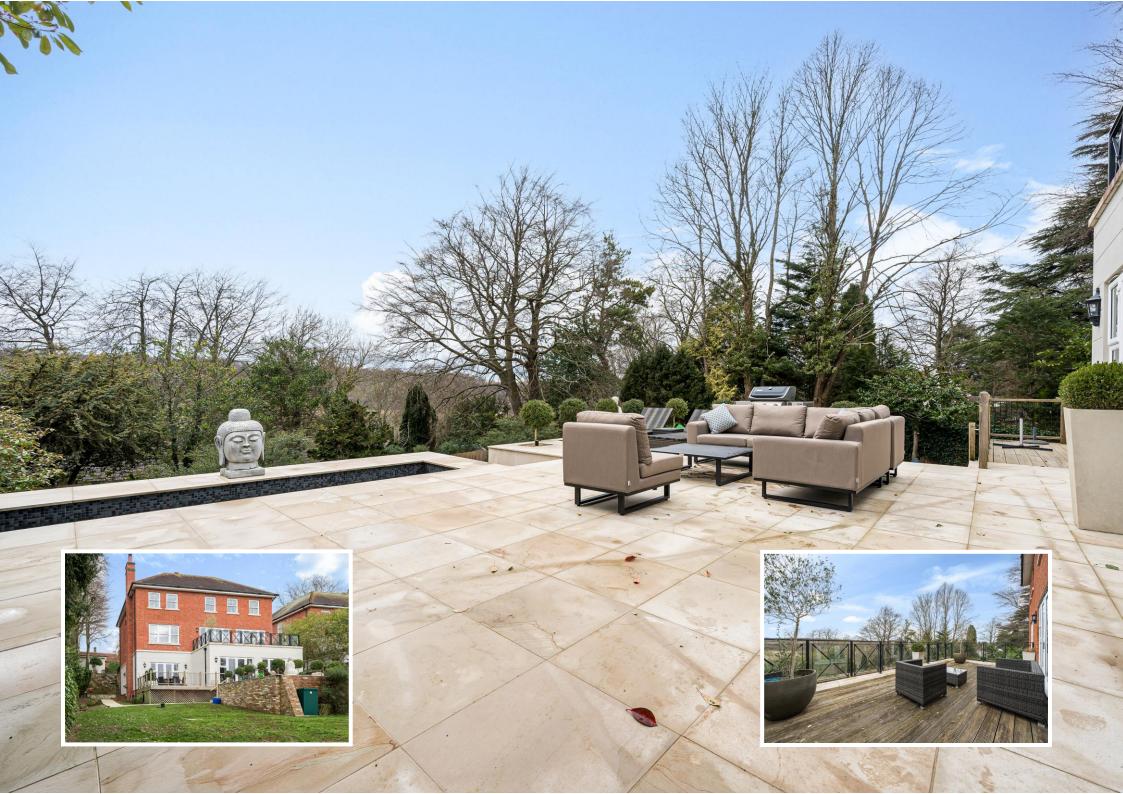

This impressive detached family home is one of two substantial houses built by Millgate in 2010. Arranged over three floors with simply stunning views over its large south/westerly garden and Chipstead Valley beyond.

There are five well-appointed bedrooms with three luxury en-suites in addition to the shared modern family bathroom. The gardens are certainly a feature to note, having been landscaped, with a raised patio area and Avant-Garde water feature making it the perfect space for relaxing or entertaining friends and family. The frontage offers privacy with ample amount of parking in addition to the large, detached double garage.