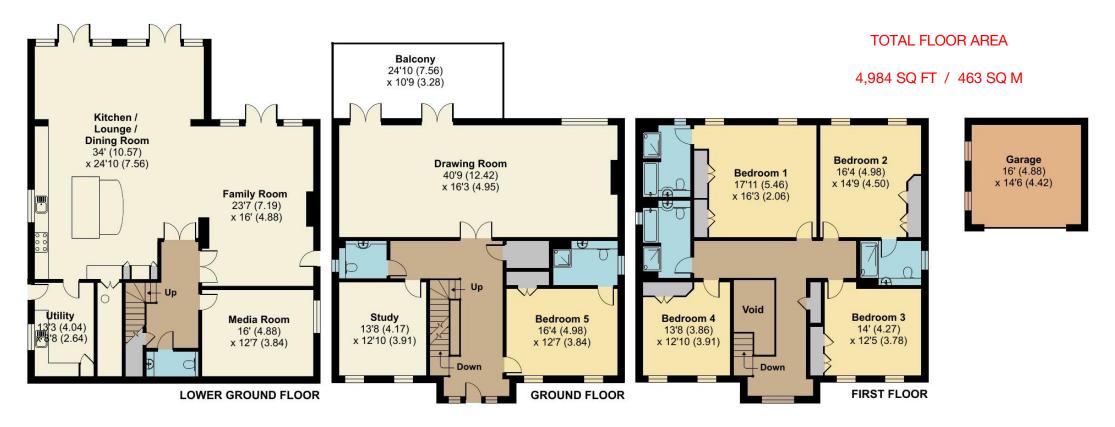

This impressive detached family home is one of two substantial houses built by Millgate in 2010. Arranged over three floors with simply stunning views over its large south/westerly garden and Chipstead Valley beyond.

The lower ground floor enjoys a spacious and bright ambiance with this stylish and contemporary open-plan kitchen-dining room featuring granite surfaces and high quality integrated appliances providing all that you would expect of a luxurious family home. The ground floor offers a spacious formal sitting room leading to a generously sized terrace, a guest bedroom suite with en-suite and a fitted office.

There are five well-appointed bedrooms with three luxury en-suites in addition to the shared modern family bathroom. The gardens are certainly a feature to note, having been landscaped, with a raised patio area and Avant-Garde water feature making it the perfect space for relaxing or entertaining friends and family. The frontage offers privacy with ample amount of parking in addition to the large, detached double garage.

## The many features of this fine home include:

- Five Generous Bedrooms All With Fitted Wardrobes
- Contemporary Open-Plan And Integrated Kitchen/Diner
- Set On An Elevated Plot Of Just Over Half An Acre
- Under Floor Heating On The Lower And Upper Living Spaces
- Immaculate Condition Throughout

- Utility Room With Direct External Access
- Elevated Patio Area With Far Reaching Views
- Ample Amount Of Off Street Parking
- Detached Double Garage
- Within Moments Of Chipstead Mainline Station

Tenure: Freehold Local Authority: Reigate and Banstead Borough Council Council Tax Band: H All mains services To the best of our knowledge on production of this brochure