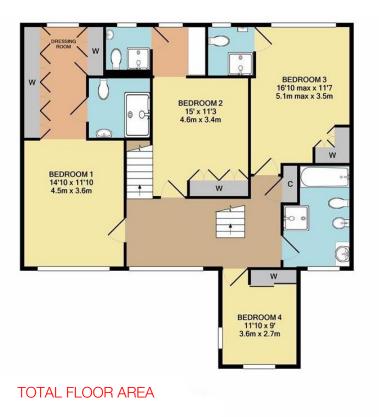

- Porch
- Hallway
- Dining Room
- Downstairs Cloakroom
- Kitchen Breakfast Room
- Utility Room
- Family Room
- Study
- Sitting Room
- Six Bedrooms
- Family Bathroom
- Three En-Suite Shower Rooms
- Off-Street Parking
- Private Garden

Six Spacious Bedrooms | Private Landscaped Gardens With South-West Aspect | Within Walking Distance Of Tattenham Corner Station | Three En-Suite Shower Rooms | Generous And Modern Family Bathroom | Principal Bedroom With Dressing Area And En-Suite Shower | Ample Amount Of Parking To Front | Directly Backing Epsom Downs | Spacious Triple-Aspect Sitting Room

Energy rating 21-38

2,978 SQ FT / 276.7 SQ M

Tenure: Freehold

Local Authority: Reigate and Banstead Borough Council

Council Tax Band: G All mains services FFTP Broadband

To the best of our knowledge on production of this brochure