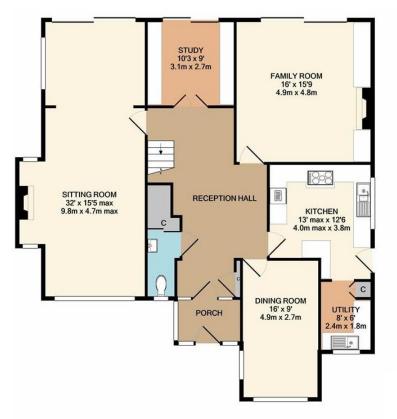

- Porch
- Hallway
- Dining Room
- Downstairs Cloakroom
- Kitchen Breakfast Room
- Utility Room
- Family Room
- Study
- Sitting Room
- Six Bedrooms
- Family Bathroom
- Three En-Suite Shower Rooms
- Off-Street Parking
- Private Garden

Energy rating 21-38

2,978 SQ FT / 276.7 SQ M

Tenure: Freehold

Local Authority: Reigate and Banstead Borough Council

Council Tax Band: G All mains services FFTP Broadband

To the best of our knowledge on production of this brochure