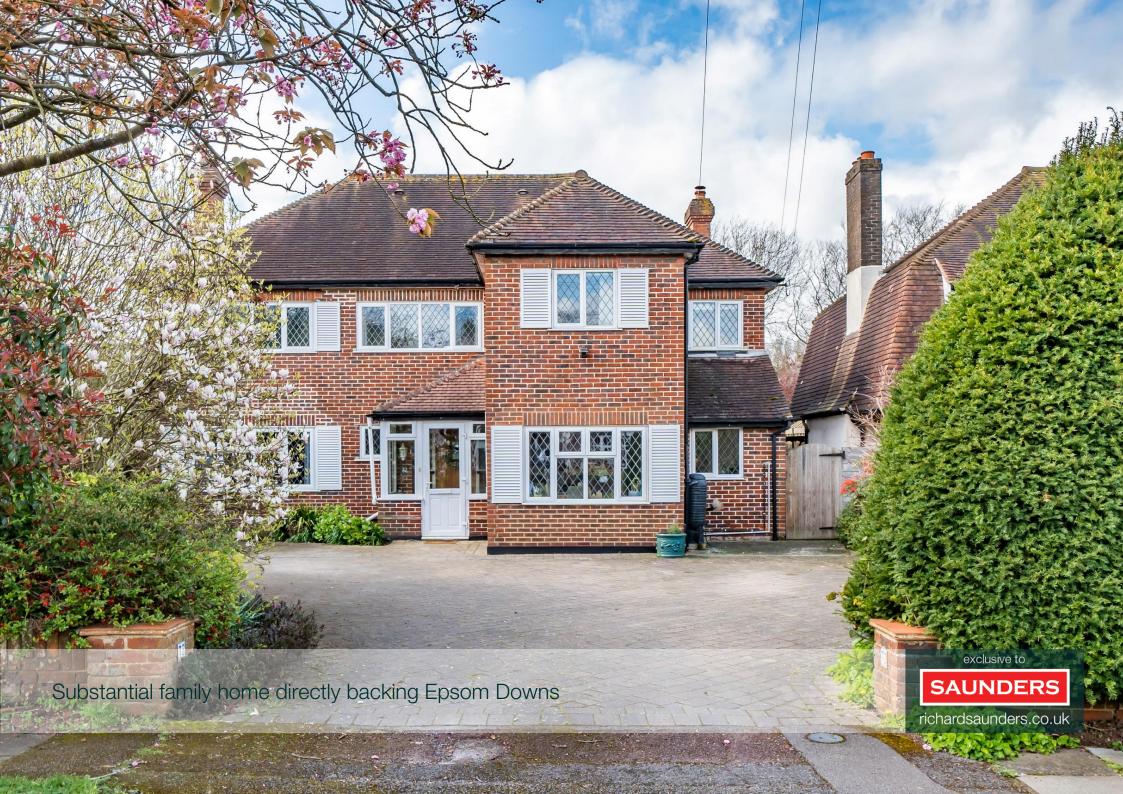

## Downs Wood Epsom KT18 5UL

Epsom 2.1 miles London 16.8 miles London by rail - 55 mins from Tattenham Corner M25 (Junction 8) 5.4 miles

All times and distances are approximate

Nestled adjacent to Epsom Downs lies a substantial and well-maintained family home boasting an impressive and adaptable interior layout. This charming property features secluded gardens that enjoy a south-west orientation, offering sweeping views that extend far into the distance.

Price £1,350,000

Nestled on the edge of Epsom Downs, with it's breath-taking walks and expansive, unspoiled views. This substantial detached family home offers ample family living space, spanning three floors, the property is naturally illuminated and generously proportioned throughout. A welcoming panelled reception hall leads to numerous spacious reception areas. Of particular note is the impressive 32-foot sitting room, ideal for entertaining guests while enjoying panoramic views of the secluded rear garden, complemented by its westerly-facing aspect and direct access to the Downs. Viewing this elegantly appointed home is highly recommended to fully appreciate its charm and to avoid missing out on this opportunity.

Six Spacious Bedrooms | Private Landscaped Gardens With South-West Aspect | Within Walking Distance Of Tattenham Corner Station | Three En-Suite Shower Rooms | Generous And Modern Family Bathroom | Principal Bedroom With Dressing Area And En-Suite Shower | Ample Amount Of Parking To Front | Directly Backing Epsom Downs | Spacious Triple-Aspect Sitting Room