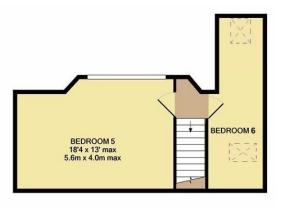

- Porch
- Hallway
- Dining Room
- Downstairs Cloakroom
- Kitchen Breakfast Room
- Utility Room
- Family Room
- Study
- Sitting Room
- Six Bedrooms
- Family Bathroom
- Three En-Suite Shower Rooms
- Off-Street Parking
- Private Garden

Six Spacious Bedrooms | Private Landscaped Gardens With South-West Aspect | Within Walking Distance Of Tattenham Corner Station | Three En-Suite Shower Rooms | Generous And Modern Family Bathroom | Principal Bedroom With Dressing Area And En-Suite Shower | Ample Amount Of Parking To Front | Directly Backing Epsom Downs | Spacious Triple-Aspect Sitting Room

Energy rating 21-38

2,978 SQ FT / 276.7 SQ M

Tenure: Freehold

Local Authority: Reigate and Banstead Borough Council

Council Tax Band: G All mains services FFTP Broadband

To the best of our knowledge on production of this brochure