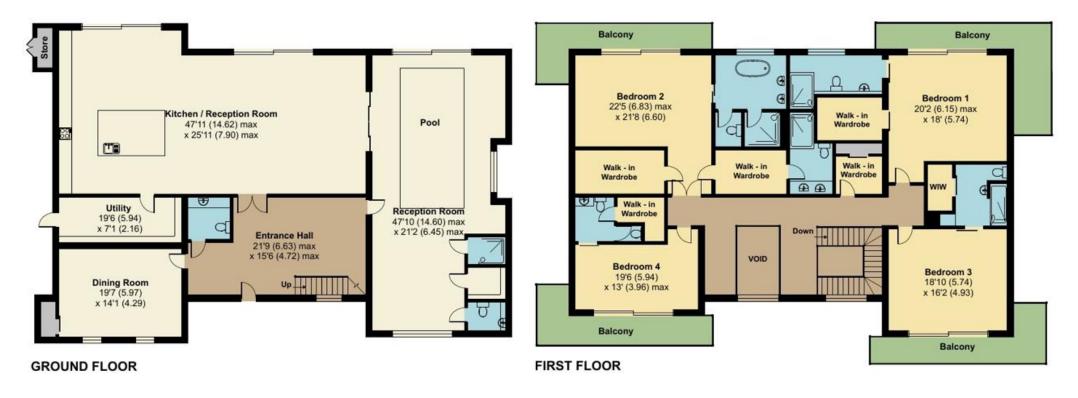

- Home automation by Control4 that will include a bespoke set-up
- Exceptional insulation and energy efficiency, underfloor heating
- Low-maintenance swimming pool, spa-pool, ice-bath and steam room
- Stunning fully fitted kitchen with Siemens appliances, magnificent granite
- Full-height sliding doors, programmable lighting and integrated AV

- Four luxury bedroom suites, each with private roof terrace
- Fitted dressing rooms, mood lighting and sumptuous ensuites
- Detached double garage and ample parking space
- Wrap-around gardens, in all around 0.7 acre
- integrated AV 