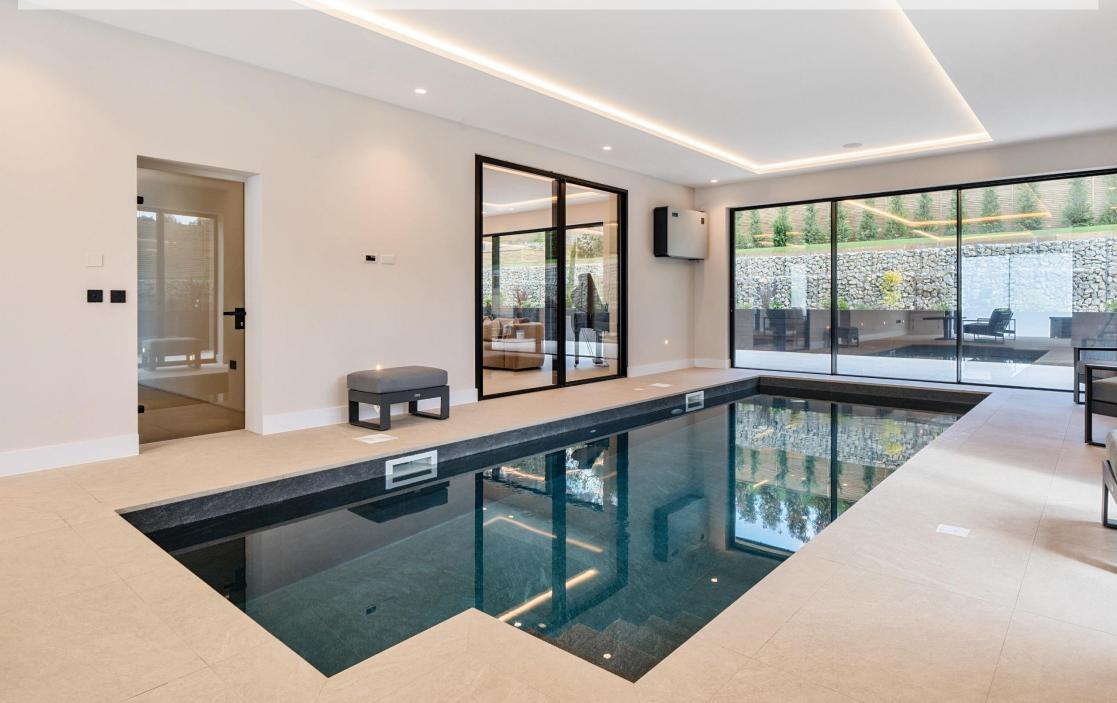

- Home automation by Control4 that will include a bespoke set-up
- Exceptional insulation and energy efficiency, underfloor heating
- Low-maintenance swimming pool, spa-pool, ice-bath and steam room
- Stunning fully fitted kitchen with Siemens appliances, magnificent granite
- Full-height sliding doors, programmable lighting and integrated AV