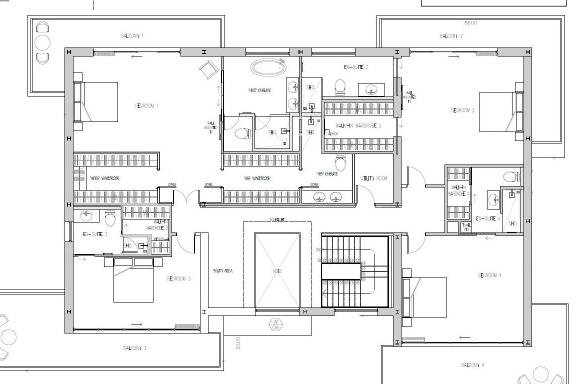

Chipstead

**FIRST FLOOR** 

- Home automation by Control4 that will include a bespoke set-up
- Exceptional insulation and energy efficiency, underfloor heating
- Low-maintenance swimming pool, spa-pool, ice-bath and steam room
- Stunning fully fitted kitchen with Siemens appliances, magnificent granite
- Full-height sliding doors, programmable lighting and integrated AV

- Four luxury bedroom suites, each with private roof terrace
- Fitted dressing rooms, mood lighting and sumptuous ensuites
- Detached double garage and ample parking space
- Wrap-around gardens, in all around 0.7 acre
- integrated AV Peaceful yet highly-accessible, Surrey village location full specification available upon request