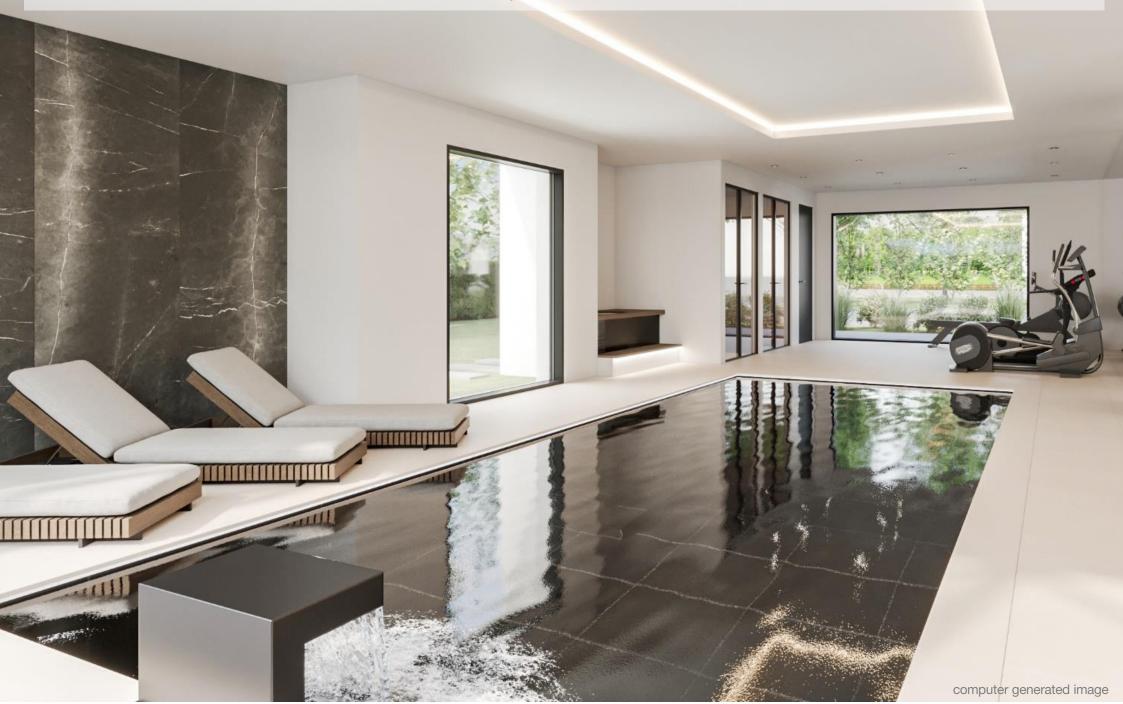

Chipstead

**FIRST FLOOR** 

- Home automation by Control4 that will include a bespoke set-up
- Exceptional insulation and energy efficiency, underfloor heating
- Low-maintenance swimming pool, spa-pool, ice-bath and steam room
- Stunning fully fitted kitchen with Siemens appliances, magnificent granite
- Full-height sliding doors, programmable lighting and integrated AV