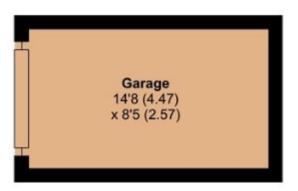

- Hallway
- Sitting Room
- Dining Room
- Family Bathroom
- Downstairs Cloakroom
- Three Bedrooms
- En-Suite Shower Room
- Private Garden
- Detached Garage
- Off-Street Parking

Offers in Excess of £625,000

Three Bedrooms | Cul-De Sac Location | Excellent Potential To Extend (STPP) | No Onward Chain | Detached Garage | Off-Street Parking | Private Mature Garden | En-Suite To Principal Bedroom

## TOTAL FLOOR AREA

1,167 SQ FT / 108.4 SQ M

Bedroom 1

15'3 (4.65) into bay

x 12'10 (3.91)

you are travelling some distance to view.

Council Tax Band: E All mains services FFTP Broadband To the best of our knowledge on production of this brochure