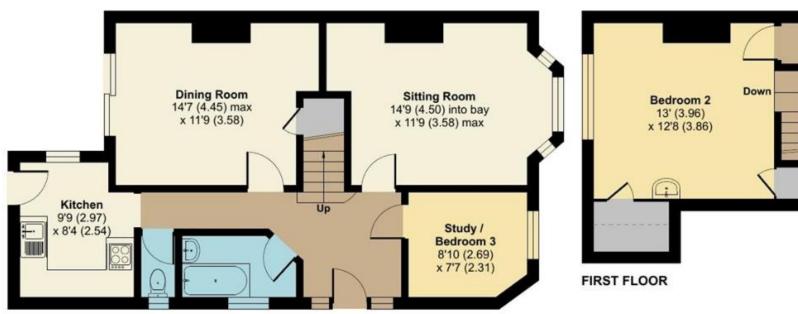

## TOTAL FLOOR AREA

1,167 SQ FT / 108.4 SQ M

Bedroom 1

15'3 (4.65) into bay

x 12'10 (3.91)

you are travelling some distance to view.

Council Tax Band: E All mains services FFTP Broadband To the best of our knowledge on production of this brochure