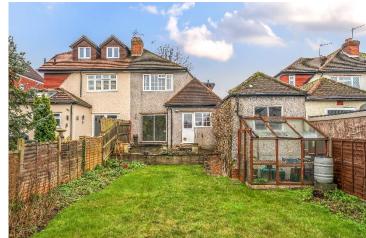

This semi-detached house features three bedrooms and presents an excellent opportunity. There is ample opportunity for expansion, both to the rear and into the loft, pending appropriate approvals. Nestled in the vibrant community of Banstead Village, the property offers a private mature garden complemented by easy access to the garage which is positioned to the side, it also benefits from driveway parking at the front. Inside, the house offers three generously-sized bedrooms, two spacious reception rooms along with a family bathroom and an en-suite shower room to the principal bedroom.

Three Bedrooms | Cul-De Sac Location | Excellent Potential To Extend (STPP) | No Onward Chain | Detached Garage | Off-Street Parking | Private Mature Garden | En-Suite To Principal Bedroom