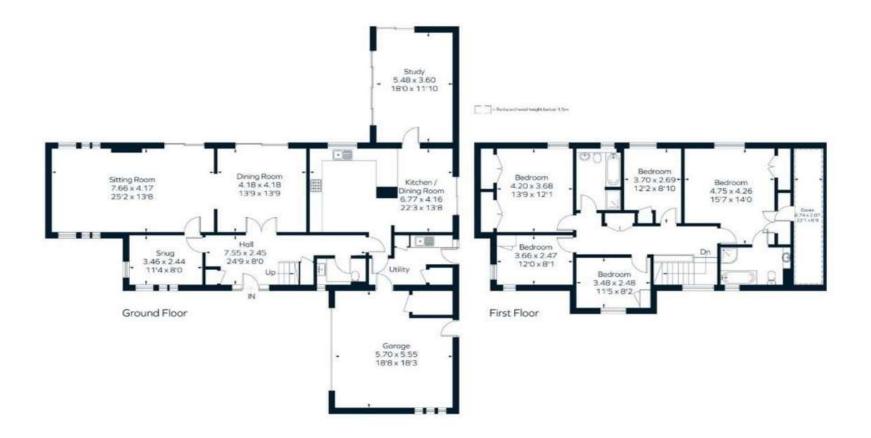

Available March | Five Bedrooms | Unfurnished | Detached Family Home | Double Garage | Four Reception Rooms | Large Rear Enclosed Garden | Private Road | EPC D | Council Tax Band E |

|                                      |        | <ul><li>Notesta</li></ul> |
|--------------------------------------|--------|---------------------------|
| Wery energy attained - sever running | coete: |                           |
| (12-183) A                           |        |                           |
| (#1+1) B                             |        | -                         |
| 10-40 G                              |        | 201                       |
| (2548)                               |        |                           |
| (22.64)                              | 3      |                           |
| (2)(48)                              | F      |                           |
| 11443                                | G      |                           |