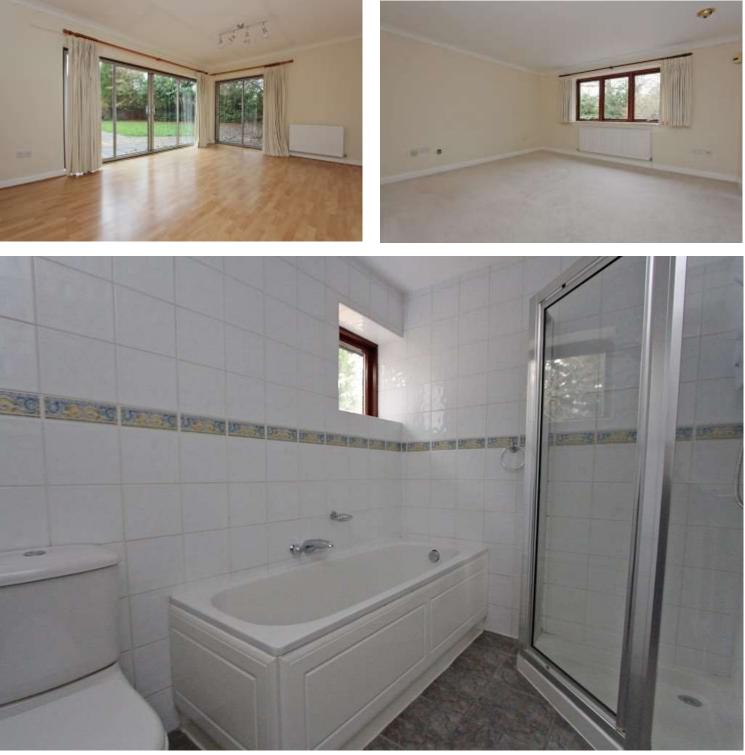

## To Let £5,800 pcm

New to market this large family home set on a private road in Esher. The property offers spacious living throughout with plenty of storage and is within close proximity to the high street. Additional benefits include four reception rooms, built in wardrobes in all bedrooms, Enclosed rear garden and driveway parking with Double garage

Available March | Five Bedrooms | Unfurnished | Detached Family Home | Double Garage | Four Reception Rooms | Large Rear Enclosed Garden | Private Road | EPC D | Council Tax Band E |

|                                      |        | <ul><li>Notesta</li></ul> |
|--------------------------------------|--------|---------------------------|
| Wery energy attained - sever running | coete: |                           |
| (12-183) A                           |        |                           |
| (#1+1) B                             |        | -                         |
| 10-40 G                              |        | 201                       |
| (2548)                               |        |                           |
| (22.64)                              | 3      |                           |
| (2)(48)                              | F      |                           |
| 11443                                | G      |                           |