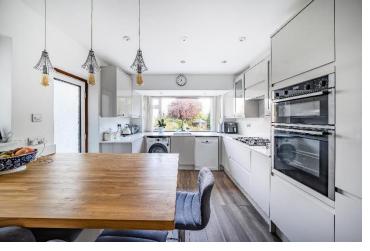

- Hallway
- Sitting Room
- Dining Room
- Kitchen Breakfast Room
- Downstairs Cloakroom
- Five Bedrooms
- Family Bathroom
- En-Suite Shower Room
- Garage
- Off-Street Parking
- Private Garden

This delightful, detached chalet bungalow is positioned proudly on the highly sought-after Banstead Road and offers versatility and tremendous potential in this high-value location. The substantial interior of some 2,400 sq ft provides spacious family accommodation all within a secluded plot. There is ample parking in addition to the single detached garage.

Five Generous Bedrooms | Spacious Hallway with Original Block Wood Flooring | Principal Bedroom With En-Suite Shower Room And Built-In Storage | Contemporary Kitchen - Breakfast Room Overlooking The Private Garden | Two Naturally Illuminated Reception Rooms | Excellent Storage Throughout | Off-Street Parking For Number of Cars | Car Port Leading To A Single Garage | Close To Cuddington Golf Course | Within Easy Reach Of Banstead Station