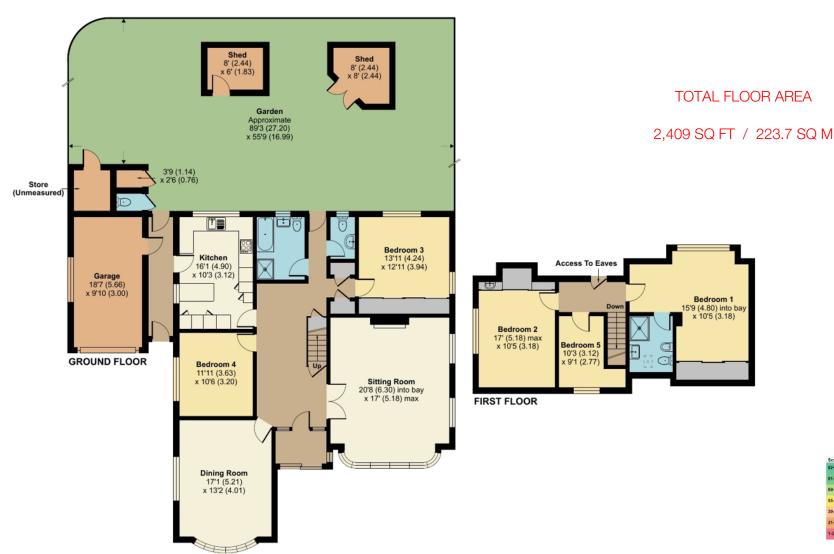

- Hallway
- Sitting Room
- Dining Room
- Kitchen Breakfast Room
- Downstairs Cloakroom
- Five Bedrooms
- Family Bathroom
- En-Suite Shower Room
- Garage
- Off-Street Parking
- Private Garden

This delightful, detached chalet bungalow is positioned proudly on the highly sought-after Banstead Road and offers versatility and tremendous potential in this high-value location. The substantial interior of some 2,400 sq ft provides spacious family accommodation all within a secluded plot. There is ample parking in addition to the single detached garage.

Five Generous Bedrooms | Spacious Hallway with Original Block Wood Flooring | Principal Bedroom With En-Suite Shower Room And Built-In Storage | Contemporary Kitchen - Breakfast Room Overlooking The Private Garden | Two Naturally Illuminated Reception Rooms | Excellent Storage Throughout | Off-Street Parking For Number of Cars | Car Port Leading To A Single Garage | Close To Cuddington Golf Course | Within Easy Reach Of Banstead Station