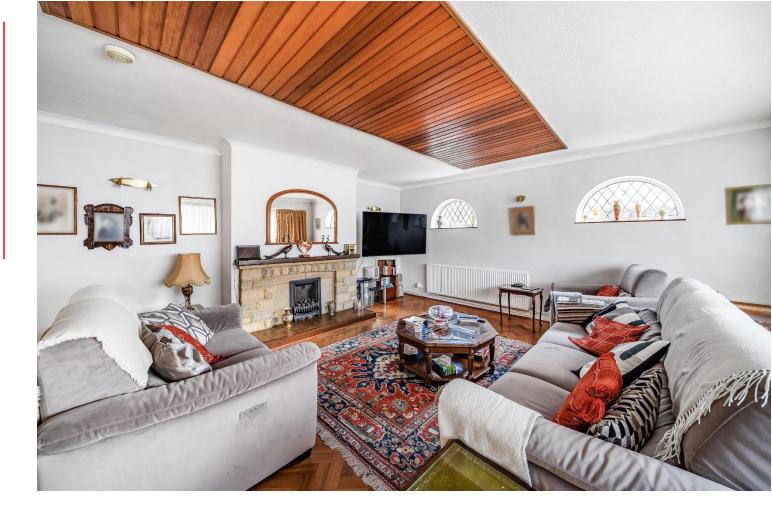

- Hallway
- Sitting Room
- Dining Room
- Kitchen Breakfast Room
- Downstairs Cloakroom
- Five Bedrooms
- Family Bathroom
- En-Suite Shower Room
- Garage
- Off-Street Parking
- Private Garden

This delightful, detached chalet bungalow is positioned proudly on the highly sought-after Banstead Road and offers versatility and tremendous potential in this high-value location. The substantial interior of some 2,400 sq ft provides spacious family accommodation all within a secluded plot. There is ample parking in addition to the single detached garage.

Five Generous Bedrooms | Spacious Hallway with Original Block Wood Flooring | Principal Bedroom With En-Suite Shower Room And Built-In Storage | Contemporary Kitchen - Breakfast Room Overlooking The Private Garden | Two Naturally Illuminated Reception Rooms | Excellent Storage Throughout | Off-Street Parking For Number of Cars | Car Port Leading To A Single Garage | Close To Cuddington Golf Course | Within Easy Reach Of Banstead Station