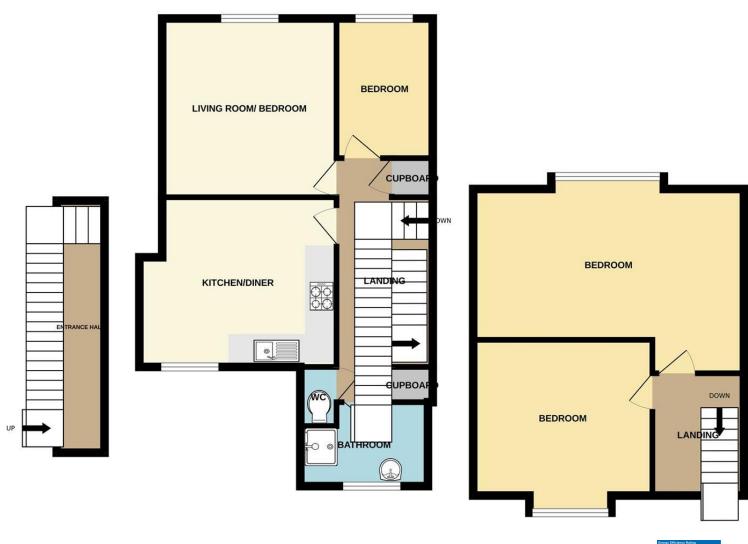

## Entrance Hall Kitchen / Diner Bathroom Living Room / Bedroom 3 Bedrooms

Epsom Town Centre and Station 0.3 Miles London by rail 35 minutes M25 (Junction 9) 6 miles

Available August

Three/ Four Bedrooms