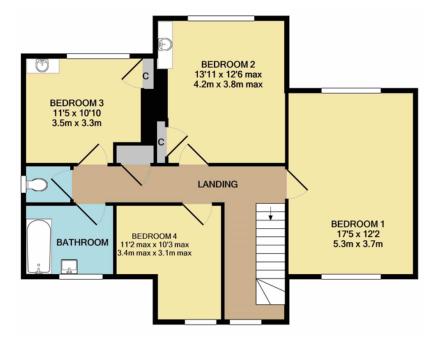

Entrance Hall

Breakfast Room

Kitchen

Dining Room

Sitting Room

4 Bedrooms

Bathroom

Garden

TOTAL FLOOR AREA

2,163 SQ FT / 200.9 SQ M

Tenure: Freehold

Local Authority: Reigate and Banstead Borough Council

Council Tax Band: G All mains services

To the best of our knowledge on production of this brochure