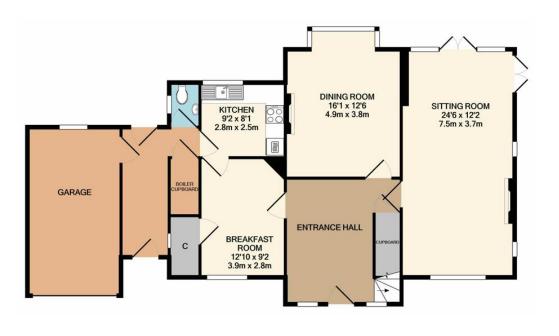

Entrance Hall

Breakfast Room

Kitchen

Dining Room

Sitting Room

4 Bedrooms

Bathroom

Garden

TOTAL FLOOR AREA

2,163 SQ FT / 200.9 SQ M

Tenure: Freehold

Local Authority: Reigate and Banstead Borough Council

Council Tax Band: G All mains services

To the best of our knowledge on production of this brochure