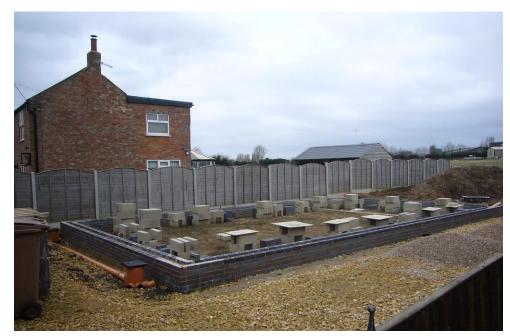

It should be noted that some of the ground works to the new Dwelling have already been completed with the Foundations to the Property being up to Damp Proof Course level.