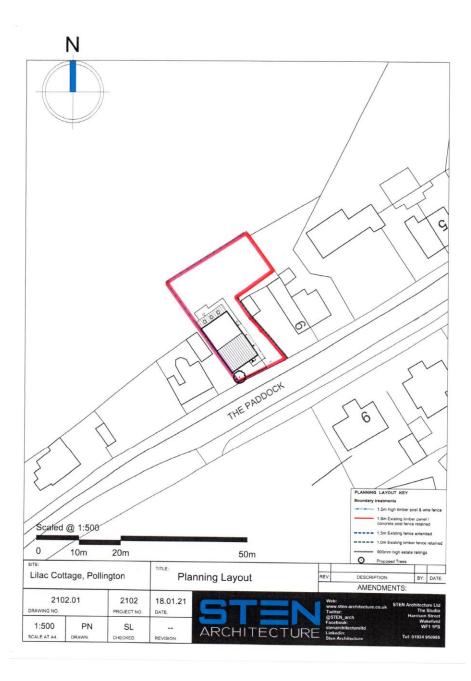

#### THE PLOT

This consists of a level Plot being situated between 9 Poplar View and Lilac Cottage in an excellent position on the edge of the popular rural Village of Pollington which is conveniently placed for Goole, Selby, Pontefract and J34 of the M62 motorway which allows easy access to the major Business Centres.

The Plot has a frontage of approximately 44' (13.4m) to Main Street, a maximum depth of approximately 95' (29m) and also includes Land to the rear of 9 Poplar View with the whole edged Red on the Reference Plan.

#### PLANNING PERMISSION

The Plot has the benefit of full Planning Permission for the erection of a Dwelling being Application No: 21/00271/PLF granted by the East Riding of Yorkshire Council on the 21st May 2021, together with Consent to vary Condition 6 (Access) and Condition 9 (Approved Plans) being Application No: 23/02762/VAR and granted by the East Riding of Yorkshire Council on the 9th February 2024.