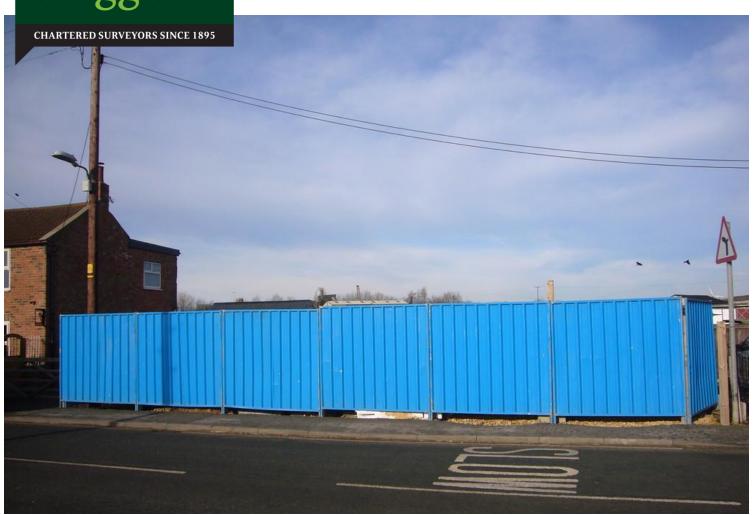

#### THE PLOT

This consists of a level Plot being situated between 9 Poplar View and Lilac Cottage in an excellent position on the edge of the popular rural Village of Pollington which is conveniently placed for Goole, Selby, Pontefract and J34 of the M62 motorway which allows easy access to the major Business Centres.

The Plot has a frontage of approximately 44' (13.4m) to Main Street, a maximum depth of approximately 95' (29m) and also includes Land to the rear of 9 Poplar View with the whole edged Red on the Reference Plan.