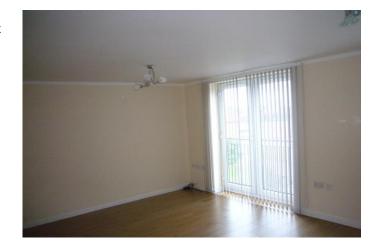

## LOUNGE / DINER 5.87m(19'3") x 3.66m(12'0")

French doors to front with Juliet Balcony and enjoying views over the River and Docklands. 2 radiators and opening into: