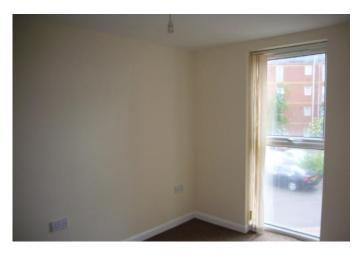

## LOUNGE / DINER 5.87m(19'3") x 3.66m(12'0")

French doors to front with Juliet Balcony and enjoying views over the River and Docklands. 2 radiators and opening into: