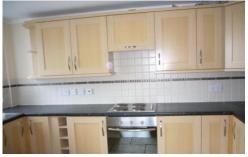

# KITCHEN 3.58m(11'9") x 2.21m(7'3")

Range of units comprising sink unit, base units with worktops, drawer unit and wall cupboards. Built in oven and hob with extractor over. Plumbing for auto washer. Radiator, part ceramic tiled walls and ceramic tiled floor.