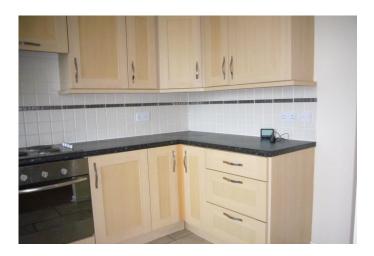

# KITCHEN 3.58m(11'9") x 2.21m(7'3")

Range of units comprising sink unit, base units with worktops, drawer unit and wall cupboards. Built in oven and hob with extractor over. Plumbing for auto washer. Radiator, part ceramic tiled walls and ceramic tiled floor.