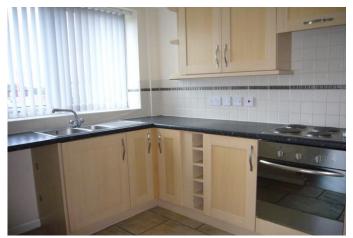

# KITCHEN 3.58m(11'9") x 2.21m(7'3")

Range of units comprising sink unit, base units with worktops, drawer unit and wall cupboards. Built in oven and hob with extractor over. Plumbing for auto washer. Radiator, part ceramic tiled walls and ceramic tiled floor.