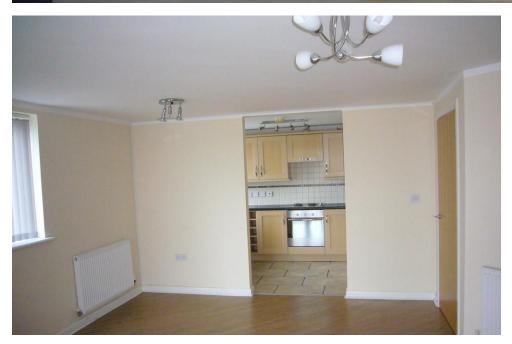

## LOUNGE / DINER 5.87m(19'3") x 3.66m(12'0")

French doors to front with Juliet Balcony and enjoying views over the River and Docklands. 2 radiators and opening into:

# KITCHEN 3.58m(11'9") x 2.21m(7'3")

Range of units comprising sink unit, base units with worktops, drawer unit and wall cupboards. Built in oven and hob with extractor over. Plumbing for auto washer. Radiator, part ceramic tiled walls and ceramic tiled floor.