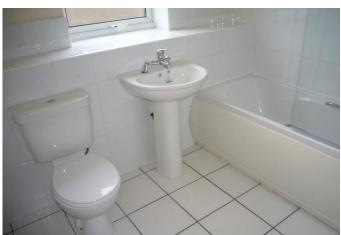

## BATHROOM

White suite comprising panelled in bath, pedestal wash basin and low flush w.c. Shower over bath with side screen. Radiator, part ceramic tiled walls and ceramic tiled floor.