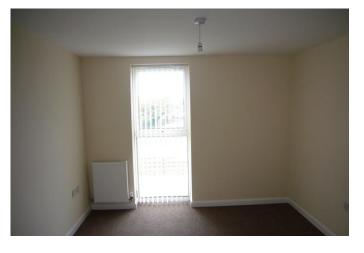

FRONT BEDROOM 3.66m(12'0") x 3.05m(10'0") Radiator.

REAR BEDROOM 3.28m(10'9") x 2.36m(7'9") Radiator.