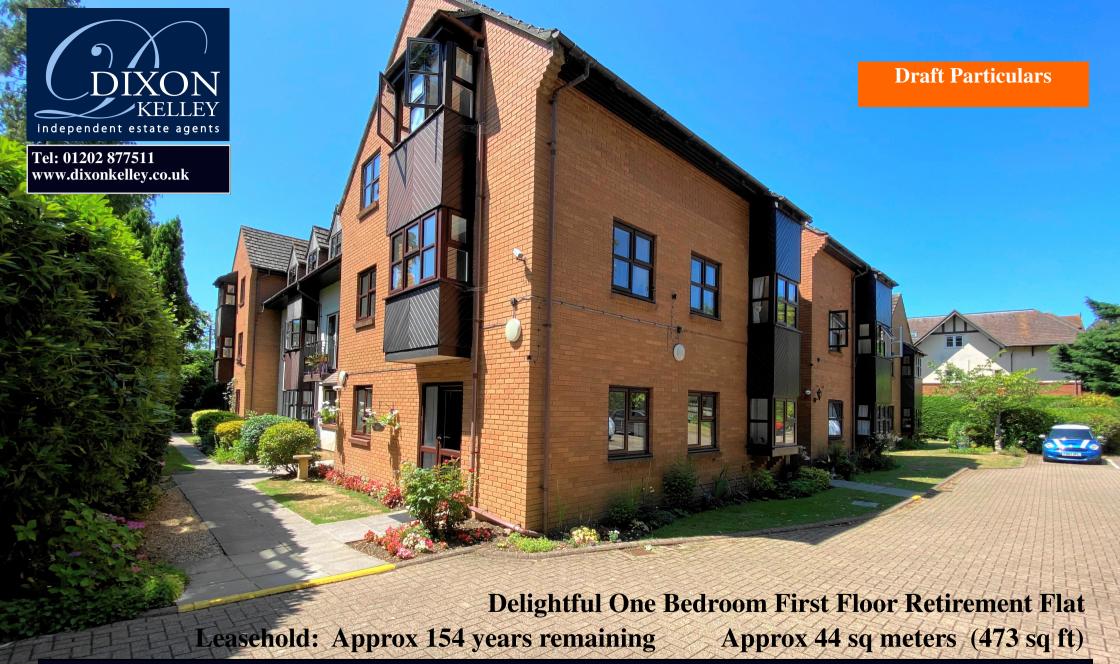

Flat 16 Berkeley Court, Moorside Road, West Moors, Ferndown, Dorset. BH22 0EH

Price £115,000

- Entrance Hall
- Lounge/Dining Room with Bay Window
- Modern Kitchen
- Superb Shower Room
- Bedroom with Fitted Wardrobe

## Flat 16 Berkeley Court, Moorside Road, West Moors, Ferndown, Dorset BH22 0EH

Well presented first floor Retirement Flat, situated in a popular block within level walking distance of the comprehensive village centre of West Moors, having shops and services close to hand. The block benefits from a House Manager, Resident Lounge, Laundry Room, Guest Suite, Security Entry System, Lift & Delightful Grounds.