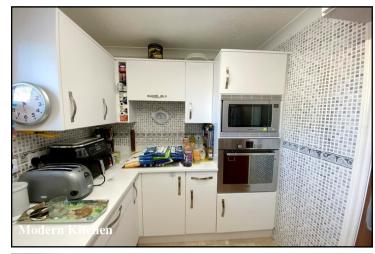

## **Viewing recommended!**

Accommodation and approximate room sizes:

- Spacious Hall: Large Storage/airing cupboard. Cloaks cupboard with mirrored doors.
- Lounge/Dining Room: Ample room for lounge & dining suite. Fitted display cabinets with LED lighting. Door to:
- Enclosed Balcony: Door to communal garden.
- Kitchen: Good range of modern floor and wall units. High level oven. Inset gas hob & cooker hood over. Space for fridge/freezer & washing machine.
- Bedroom 1: Built-in wardrobes. Shower cubicle & vanity wash basin.
- Bedroom 2: Built-in wardrobes.
- Bathroom: Panelled bath with mixer tap & shower attached. Electric seat if required. Vanity wash basin, bidet & WC. Fully tiled.
- PVCu Double-Glazing & Gas Central Heating
- Delightful Communal Gardens enjoying a sunny aspect.
- Security Entry System
- Lock-up GARAGE: Electric up & over door. Power socket.
- Service Charge: approx £560 per quarter including domestic water & building insurance.
- Lease: approx 961 years remaining
- Council Tax Band 'B' Energy Rating 'tbc'