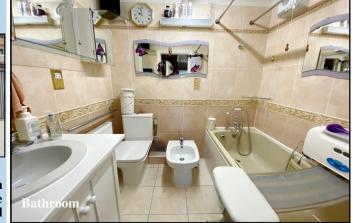

## **Viewing recommended!**

Accommodation and approximate room sizes:

- Spacious Hall: Large Storage/airing cupboard. Cloaks cupboard with mirrored doors.
- Lounge/Dining Room: Ample room for lounge & dining suite. Fitted display cabinets with LED lighting. Door to:
- Enclosed Balcony: Door to communal garden.
- Kitchen: Good range of modern floor and wall units. High level oven. Inset gas hob & cooker hood over. Space for fridge/freezer & washing machine.
- Bedroom 1: Built-in wardrobes. Shower cubicle & vanity wash basin.
- Bedroom 2: Built-in wardrobes.
- Bathroom: Panelled bath with mixer tap & shower attached. Electric seat if required. Vanity wash basin, bidet & WC. Fully tiled.
- PVCu Double-Glazing & Gas Central Heating
- Delightful Communal Gardens enjoying a sunny aspect.
- Security Entry System
- Lock-up GARAGE: Electric up & over door. Power socket.
- Service Charge: approx £560 per quarter including domestic water & building insurance.
- Lease: approx 961 years remaining
- Council Tax Band 'B' Energy Rating 'tbc'