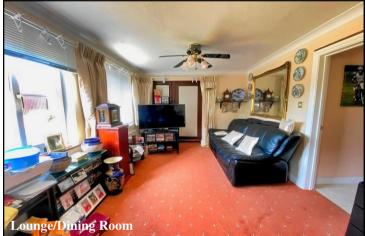

## **Viewing recommended!**

Accommodation and approximate room sizes:

- Spacious Hall: Large Storage/airing cupboard. Cloaks cupboard with mirrored doors.
- Lounge/Dining Room: Ample room for lounge & dining suite. Fitted display cabinets with LED lighting. Door to:
- Enclosed Balcony: Door to communal garden.
- Kitchen: Good range of modern floor and wall units. High level oven. Inset gas hob & cooker hood over. Space for fridge/freezer & washing machine.
- Bedroom 1: Built-in wardrobes. Shower cubicle & vanity wash basin.
- Bedroom 2: Built-in wardrobes.
- Bathroom: Panelled bath with mixer tap & shower attached. Electric seat if required. Vanity wash basin, bidet & WC. Fully tiled.
- PVCu Double-Glazing & Gas Central Heating
- Delightful Communal Gardens enjoying a sunny aspect.
- Security Entry System
- Lock-up GARAGE: Electric up & over door. Power socket.
- Service Charge: approx £560 per quarter including domestic water & building insurance.
- Lease: approx 961 years remaining
- Council Tax Band 'B' Energy Rating 'tbc'