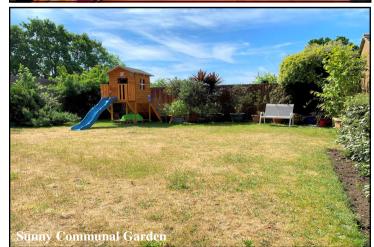

## **Viewing recommended!**

Accommodation and approximate room sizes:

- Spacious Hall: Large Storage/airing cupboard. Cloaks cupboard with mirrored doors.
- Lounge/Dining Room: Ample room for lounge & dining suite. Fitted display cabinets with LED lighting. Door to:
- Enclosed Balcony: Door to communal garden.
- Kitchen: Good range of modern floor and wall units. High level oven. Inset gas hob & cooker hood over. Space for fridge/freezer & washing machine.
- Bedroom 1: Built-in wardrobes. Shower cubicle & vanity wash basin.
- Bedroom 2: Built-in wardrobes.
- Bathroom: Panelled bath with mixer tap & shower attached. Electric seat if required. Vanity wash basin, bidet & WC. Fully tiled.
- PVCu Double-Glazing & Gas Central Heating
- Delightful Communal Gardens enjoying a sunny aspect.
- Security Entry System
- Lock-up GARAGE: Electric up & over door. Power socket.
- Service Charge: approx £560 per quarter including domestic water & building insurance.
- Lease: approx 961 years remaining
- Council Tax Band 'B' Energy Rating 'tbc'

Access to Communal Garden

This drawing has been prepared for diagrammatic purpose only. All measurements are approximate. Not to scale.

The Property

Ombudsmań