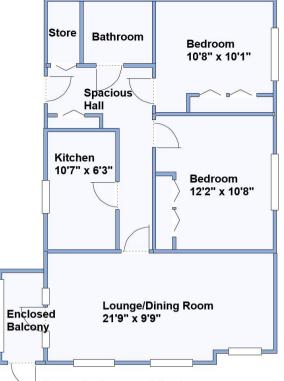

## **Viewing recommended!**

Accommodation and approximate room sizes:

- Spacious Hall: Large Storage/airing cupboard. Cloaks cupboard with mirrored doors.
- Lounge/Dining Room: Ample room for lounge & dining suite. Fitted display cabinets with LED lighting. Door to:
- Enclosed Balcony: Door to communal garden.
- Kitchen: Good range of modern floor and wall units. High level oven. Inset gas hob & cooker hood over. Space for fridge/freezer & washing machine.
- Bedroom 1: Built-in wardrobes. Shower cubicle & vanity wash basin.
- Bedroom 2: Built-in wardrobes.
- Bathroom: Panelled bath with mixer tap & shower attached. Electric seat if required. Vanity wash basin, bidet & WC. Fully tiled.
- PVCu Double-Glazing & Gas Central Heating
- Delightful Communal Gardens enjoying a sunny aspect.
- Security Entry System
- Lock-up GARAGE: Electric up & over door. Power socket.
- Service Charge: approx £560 per quarter including domestic water & building insurance.
- Lease: approx 961 years remaining
- Council Tax Band 'B' Energy Rating 'tbc'

Access to Communal Garden

This drawing has been prepared for diagrammatic purpose only. All measurements are approximate. Not to scale.

The Property

Ombudsmań