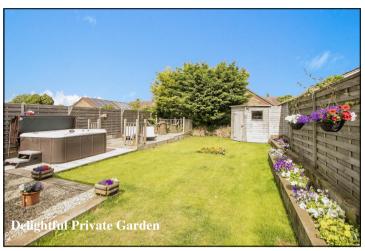

Accommodation and approximate room sizes:

- Entrance Hall: Hatch to insulated roof space, part boarded & ladder fitted, housing combination gas boiler.
- Lounge: A good-sized room with wall mounted gas fire. Feature ceiling with inset LED spot lights. Patio doors to rear garden.
- Kitchen: Oak fronted kitchen with a good range of floor and wall cupboards. Built-in oven, gas hob & cooker hood over. Integrated dishwasher, washing machine & fridge/freezer. Underfloor heating.
- Conservatory: Laminate floor with underfloor heating. Double doors to garden.
- Bedroom 1: Ample double-sized bedroom with bay window to front elevation. Inset LED spot lights.
- Bedroom 2: Ample double-sized bedroom with bay window to front elevation. Inset LED spot lights.
- Modern Shower Room: Corner shower having thermostatic shower, wash basin & WC. Chrome heated towel rail.
- Gas Central Heating, Cavity Wall Insulation & Double-Glazing
- Private Rear Garden: Delightful private, sunny garden with paved patio area, decking & lawn. Hot tub included. Side gate. Outside tap. Garden Shed with light & power. Outside lighting.
- Wide Driveway providing 'off-road' parking
- Council Tax Band 'C'
- Energy Rating 'D'