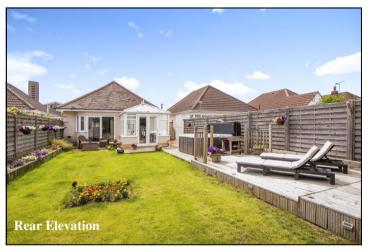

Spacious, beautifully presented 2-bedroom detached bungalow, occupying a pleasant, mature location near to local amenities together with regular bus services to surrounding areas. The property has been very well maintained & updated by the present owners who have been in occupation for over 20 years. Features include smooth plastered ceiling, LED spot lights, oak internal doors and good quality flooring. Should additional accommodation be required, there is the potential for a loft conversion or/and an extension subject to the necessary consents etc. Outside, there is a good-sized private rear garden & driveway for 'off-road' parking. Viewing recommended!

Accommodation and approximate room sizes:

- Entrance Hall: Hatch to insulated roof space, part boarded & ladder fitted, housing combination gas boiler.
- Lounge: A good-sized room with wall mounted gas fire. Feature ceiling with inset LED spot lights. Patio doors to rear garden.
- Kitchen: Oak fronted kitchen with a good range of floor and wall cupboards. Built-in oven, gas hob & cooker hood over. Integrated dishwasher, washing machine & fridge/freezer. Underfloor heating.
- Conservatory: Laminate floor with underfloor heating. Double doors to garden.
- Bedroom 1: Ample double-sized bedroom with bay window to front elevation. Inset LED spot lights.
- Bedroom 2: Ample double-sized bedroom with bay window to front elevation. Inset LED spot lights.
- Modern Shower Room: Corner shower having thermostatic shower, wash basin & WC. Chrome heated towel rail.
- Gas Central Heating, Cavity Wall Insulation & Double-Glazing
- Private Rear Garden: Delightful private, sunny garden with paved patio area, decking & lawn. Hot tub included. Side gate. Outside tap. Garden Shed with light & power. Outside lighting.
- Wide Driveway providing 'off-road' parking
- Council Tax Band 'C'
- Energy Rating 'D'