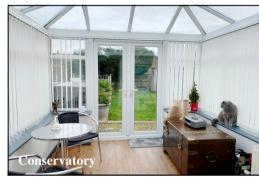

- Entrance Hall
- Lounge leading to garden
- Superb fitted Kitchen
- Conservatory
- 2-Double Bedrooms
- Modern Shower Room

- Good-Sized Private Garden with Hot Tub
- 'Off-Road' Parking
- Gas Central Heating & PVCu Double-Glazing
- Near to Local Amenities
- Potential for loft Conversion subject to consents
- Viewing recommended!

Accommodation and approximate room sizes:

- Entrance Hall: Hatch to insulated roof space, part boarded & ladder fitted, housing combination gas boiler.
- Lounge: A good-sized room with wall mounted gas fire. Feature ceiling with inset LED spot lights. Patio doors to rear garden.
- Kitchen: Oak fronted kitchen with a good range of floor and wall cupboards. Built-in oven, gas hob & cooker hood over. Integrated dishwasher, washing machine & fridge/freezer. Underfloor heating.
- Conservatory: Laminate floor with underfloor heating. Double doors to garden.
- Bedroom 1: Ample double-sized bedroom with bay window to front elevation. Inset LED spot lights.
- Bedroom 2: Ample double-sized bedroom with bay window to front elevation. Inset LED spot lights.
- Modern Shower Room: Corner shower having thermostatic shower, wash basin & WC. Chrome heated towel rail.
- Gas Central Heating, Cavity Wall Insulation & Double-Glazing
- Private Rear Garden: Delightful private, sunny garden with paved patio area, decking & lawn. Hot tub included. Side gate. Outside tap. Garden Shed with light & power. Outside lighting.
- Wide Driveway providing 'off-road' parking
- Council Tax Band 'C'
- Energy Rating 'D'