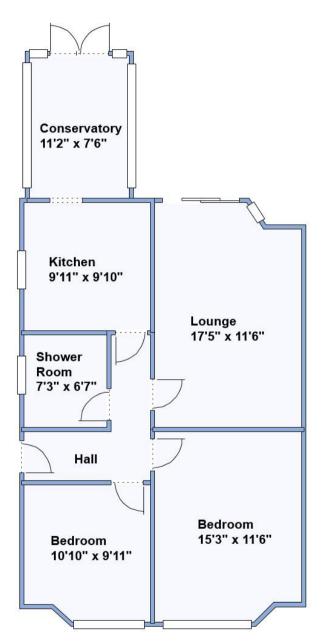

Accommodation and approximate room sizes:

- Entrance Hall: Hatch to insulated roof space, part boarded & ladder fitted, housing combination gas boiler.
- Lounge: A good-sized room with wall mounted gas fire. Feature ceiling with inset LED spot lights. Patio doors to rear garden.
- Kitchen: Oak fronted kitchen with a good range of floor and wall cupboards. Built-in oven, gas hob & cooker hood over. Integrated dishwasher, washing machine & fridge/freezer. Underfloor heating.
- Conservatory: Laminate floor with underfloor heating. Double doors to garden.
- Bedroom 1: Ample double-sized bedroom with bay window to front elevation. Inset LED spot lights.
- Bedroom 2: Ample double-sized bedroom with bay window to front elevation. Inset LED spot lights.
- Modern Shower Room: Corner shower having thermostatic shower, wash basin & WC. Chrome heated towel rail.
- Gas Central Heating, Cavity Wall Insulation & Double-Glazing
- Private Rear Garden: Delightful private, sunny garden with paved patio area, decking & lawn. Hot tub included. Side gate. Outside tap. Garden Shed with light & power. Outside lighting.
- Wide Driveway providing 'off-road' parking
- Council Tax Band 'C'
- Energy Rating 'D'

This drawing has been prepared for diagrammatic purposes only. All measurements are approximate. Not to scale.