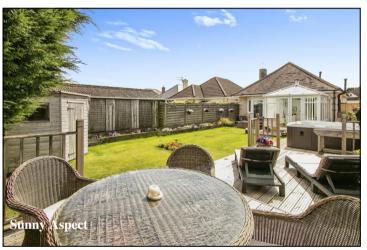

Accommodation and approximate room sizes:

- Entrance Hall: Hatch to insulated roof space, part boarded & ladder fitted, housing combination gas boiler.
- Lounge: A good-sized room with wall mounted gas fire. Feature ceiling with inset LED spot lights. Patio doors to rear garden.
- Kitchen: Oak fronted kitchen with a good range of floor and wall cupboards. Built-in oven, gas hob & cooker hood over. Integrated dishwasher, washing machine & fridge/freezer. Underfloor heating.
- Conservatory: Laminate floor with underfloor heating. Double doors to garden.
- Bedroom 1: Ample double-sized bedroom with bay window to front elevation. Inset LED spot lights.
- Bedroom 2: Ample double-sized bedroom with bay window to front elevation. Inset LED spot lights.
- Modern Shower Room: Corner shower having thermostatic shower, wash basin & WC. Chrome heated towel rail.
- Gas Central Heating, Cavity Wall Insulation & Double-Glazing
- Private Rear Garden: Delightful private, sunny garden with paved patio area, decking & lawn. Hot tub included. Side gate. Outside tap. Garden Shed with light & power. Outside lighting.
- Wide Driveway providing 'off-road' parking
- Council Tax Band 'C'
- Energy Rating 'D'