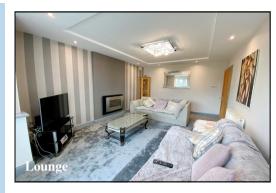

- Entrance Hall
- Lounge leading to garden
- Superb fitted Kitchen
- Conservatory
- 2-Double Bedrooms
- Modern Shower Room

- Good-Sized Private Garden with Hot Tub
- 'Off-Road' Parking
- Gas Central Heating & PVCu Double-Glazing
- Near to Local Amenities
- Potential for loft Conversion subject to consents
- Viewing recommended!

Accommodation and approximate room sizes:

- Entrance Hall: Hatch to insulated roof space, part boarded & ladder fitted, housing combination gas boiler.
- Lounge: A good-sized room with wall mounted gas fire. Feature ceiling with inset LED spot lights. Patio doors to rear garden.
- Kitchen: Oak fronted kitchen with a good range of floor and wall cupboards. Built-in oven, gas hob & cooker hood over. Integrated dishwasher, washing machine & fridge/freezer. Underfloor heating.
- Conservatory: Laminate floor with underfloor heating. Double doors to garden.
- Bedroom 1: Ample double-sized bedroom with bay window to front elevation. Inset LED spot lights.
- Bedroom 2: Ample double-sized bedroom with bay window to front elevation. Inset LED spot lights.
- Modern Shower Room: Corner shower having thermostatic shower, wash basin & WC. Chrome heated towel rail.
- Gas Central Heating, Cavity Wall Insulation & Double-Glazing
- Private Rear Garden: Delightful private, sunny garden with paved patio area, decking & lawn. Hot tub included. Side gate. Outside tap. Garden Shed with light & power. Outside lighting.
- Wide Driveway providing 'off-road' parking
- Council Tax Band 'C'
- Energy Rating 'D'