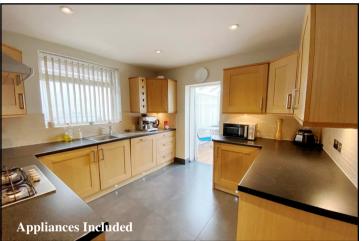

Accommodation and approximate room sizes:

- Entrance Hall: Hatch to insulated roof space, part boarded & ladder fitted, housing combination gas boiler.
- Lounge: A good-sized room with wall mounted gas fire. Feature ceiling with inset LED spot lights. Patio doors to rear garden.
- Kitchen: Oak fronted kitchen with a good range of floor and wall cupboards. Built-in oven, gas hob & cooker hood over. Integrated dishwasher, washing machine & fridge/freezer. Underfloor heating.
- Conservatory: Laminate floor with underfloor heating. Double doors to garden.
- Bedroom 1: Ample double-sized bedroom with bay window to front elevation. Inset LED spot lights.
- Bedroom 2: Ample double-sized bedroom with bay window to front elevation. Inset LED spot lights.
- Modern Shower Room: Corner shower having thermostatic shower, wash basin & WC. Chrome heated towel rail.
- Gas Central Heating, Cavity Wall Insulation & Double-Glazing
- Private Rear Garden: Delightful private, sunny garden with paved patio area, decking & lawn. Hot tub included. Side gate. Outside tap. Garden Shed with light & power. Outside lighting.
- Wide Driveway providing 'off-road' parking
- Council Tax Band 'C'
- Energy Rating 'D'