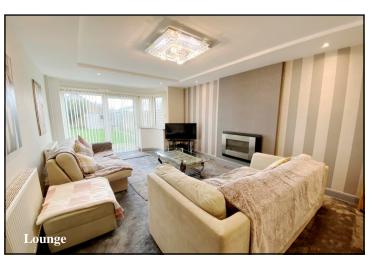

Accommodation and approximate room sizes:

- Entrance Hall: Hatch to insulated roof space, part boarded & ladder fitted, housing combination gas boiler.
- Lounge: A good-sized room with wall mounted gas fire. Feature ceiling with inset LED spot lights. Patio doors to rear garden.
- Kitchen: Oak fronted kitchen with a good range of floor and wall cupboards. Built-in oven, gas hob & cooker hood over. Integrated dishwasher, washing machine & fridge/freezer. Underfloor heating.
- Conservatory: Laminate floor with underfloor heating. Double doors to garden.
- Bedroom 1: Ample double-sized bedroom with bay window to front elevation. Inset LED spot lights.
- Bedroom 2: Ample double-sized bedroom with bay window to front elevation. Inset LED spot lights.
- Modern Shower Room: Corner shower having thermostatic shower, wash basin & WC. Chrome heated towel rail.
- Gas Central Heating, Cavity Wall Insulation & Double-Glazing
- Private Rear Garden: Delightful private, sunny garden with paved patio area, decking & lawn. Hot tub included. Side gate. Outside tap. Garden Shed with light & power. Outside lighting.
- Wide Driveway providing 'off-road' parking
- Council Tax Band 'C'
- Energy Rating 'D'