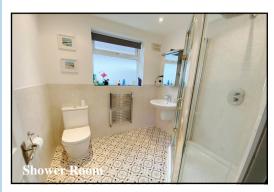

- Entrance Hall
- Lounge leading to garden
- Superb fitted Kitchen
- Conservatory
- 2-Double Bedrooms
- Modern Shower Room

- Good-Sized Private Garden with Hot Tub
- 'Off-Road' Parking
- Gas Central Heating & PVCu Double-Glazing
- Near to Local Amenities
- Potential for loft Conversion subject to consents
- Viewing recommended!

Accommodation and approximate room sizes:

- Entrance Hall: Hatch to insulated roof space, part boarded & ladder fitted, housing combination gas boiler.
- Lounge: A good-sized room with wall mounted gas fire. Feature ceiling with inset LED spot lights. Patio doors to rear garden.
- Kitchen: Oak fronted kitchen with a good range of floor and wall cupboards. Built-in oven, gas hob & cooker hood over. Integrated dishwasher, washing machine & fridge/freezer. Underfloor heating.
- Conservatory: Laminate floor with underfloor heating. Double doors to garden.
- Bedroom 1: Ample double-sized bedroom with bay window to front elevation. Inset LED spot lights.
- Bedroom 2: Ample double-sized bedroom with bay window to front elevation. Inset LED spot lights.
- Modern Shower Room: Corner shower having thermostatic shower, wash basin & WC. Chrome heated towel rail.
- Gas Central Heating, Cavity Wall Insulation & Double-Glazing
- Private Rear Garden: Delightful private, sunny garden with paved patio area, decking & lawn. Hot tub included. Side gate. Outside tap. Garden Shed with light & power. Outside lighting.
- Wide Driveway providing 'off-road' parking
- Council Tax Band 'C'
- Energy Rating 'D'