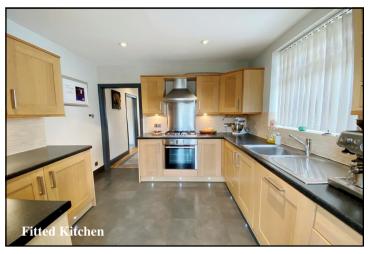

Accommodation and approximate room sizes:

- Entrance Hall: Hatch to insulated roof space, part boarded & ladder fitted, housing combination gas boiler.
- Lounge: A good-sized room with wall mounted gas fire. Feature ceiling with inset LED spot lights. Patio doors to rear garden.
- Kitchen: Oak fronted kitchen with a good range of floor and wall cupboards. Built-in oven, gas hob & cooker hood over. Integrated dishwasher, washing machine & fridge/freezer. Underfloor heating.
- Conservatory: Laminate floor with underfloor heating. Double doors to garden.
- Bedroom 1: Ample double-sized bedroom with bay window to front elevation. Inset LED spot lights.
- Bedroom 2: Ample double-sized bedroom with bay window to front elevation. Inset LED spot lights.
- Modern Shower Room: Corner shower having thermostatic shower, wash basin & WC. Chrome heated towel rail.
- Gas Central Heating, Cavity Wall Insulation & Double-Glazing
- Private Rear Garden: Delightful private, sunny garden with paved patio area, decking & lawn. Hot tub included. Side gate. Outside tap. Garden Shed with light & power. Outside lighting.
- Wide Driveway providing 'off-road' parking
- Council Tax Band 'C'
- Energy Rating 'D'