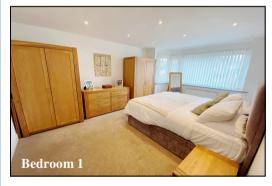

Accommodation and approximate room sizes:

- Entrance Hall: Hatch to insulated roof space, part boarded & ladder fitted, housing combination gas boiler.
- Lounge: A good-sized room with wall mounted gas fire. Feature ceiling with inset LED spot lights. Patio doors to rear garden.
- Kitchen: Oak fronted kitchen with a good range of floor and wall cupboards. Built-in oven, gas hob & cooker hood over. Integrated dishwasher, washing machine & fridge/freezer. Underfloor heating.
- Conservatory: Laminate floor with underfloor heating. Double doors to garden.
- Bedroom 1: Ample double-sized bedroom with bay window to front elevation. Inset LED spot lights.
- Bedroom 2: Ample double-sized bedroom with bay window to front elevation. Inset LED spot lights.
- Modern Shower Room: Corner shower having thermostatic shower, wash basin & WC. Chrome heated towel rail.
- Gas Central Heating, Cavity Wall Insulation & Double-Glazing
- Private Rear Garden: Delightful private, sunny garden with paved patio area, decking & lawn. Hot tub included. Side gate. Outside tap. Garden Shed with light & power. Outside lighting.
- Wide Driveway providing 'off-road' parking
- Council Tax Band 'C'
- Energy Rating 'D'