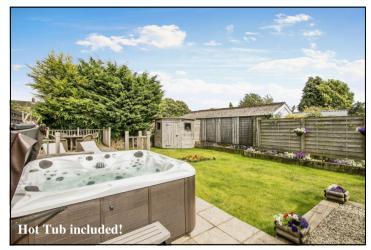

Accommodation and approximate room sizes:

- Entrance Hall: Hatch to insulated roof space, part boarded & ladder fitted, housing combination gas boiler.
- Lounge: A good-sized room with wall mounted gas fire. Feature ceiling with inset LED spot lights. Patio doors to rear garden.
- Kitchen: Oak fronted kitchen with a good range of floor and wall cupboards. Built-in oven, gas hob & cooker hood over. Integrated dishwasher, washing machine & fridge/freezer. Underfloor heating.
- Conservatory: Laminate floor with underfloor heating. Double doors to garden.
- Bedroom 1: Ample double-sized bedroom with bay window to front elevation. Inset LED spot lights.
- Bedroom 2: Ample double-sized bedroom with bay window to front elevation. Inset LED spot lights.
- Modern Shower Room: Corner shower having thermostatic shower, wash basin & WC. Chrome heated towel rail.
- Gas Central Heating, Cavity Wall Insulation & Double-Glazing
- Private Rear Garden: Delightful private, sunny garden with paved patio area, decking & lawn. Hot tub included. Side gate. Outside tap. Garden Shed with light & power. Outside lighting.
- Wide Driveway providing 'off-road' parking
- Council Tax Band 'C'
- Energy Rating 'D'