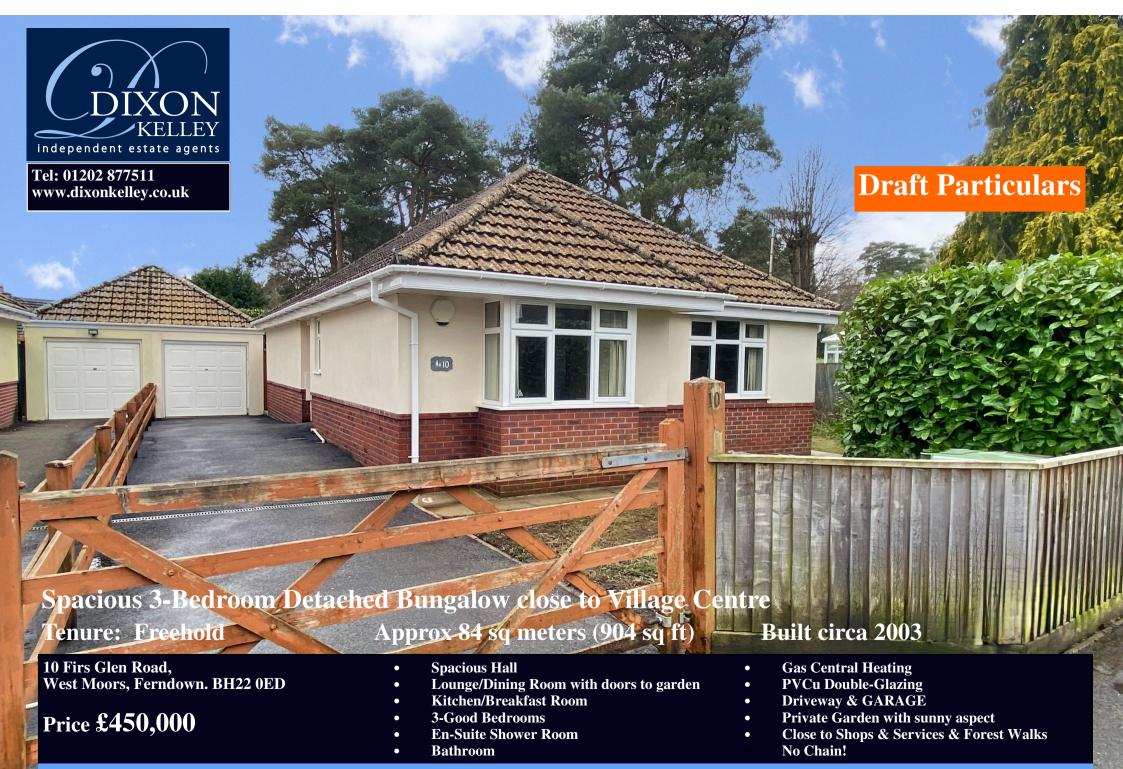

Spacious 3-double bedroom detached bungalow, built circa 2003, occupying an ideal location just a short walk from shops & services within West Moors village centre & protected forest walks. Nearby are the larger towns of Ferndown, Ringwood & Wimborne and the seaside resorts of Bournemouth & Poole are both around a 20 minute drive.

The property offers well-planned accommodation including a lounge/dining room backing onto the rear garden, en-suite shower room & family bathroom. Outside the bungalow has 'off-road' parking, a garage & private garden. Viewing recommended!

## Accommodation and approximate room sizes:

- Hall: Airing cupboard. Hatch to roof space with ladder.
- Lounge/Dining Room: Feature fireplace. Doors to garden.
- Kitchen/Breakfast Room: Range of floor and wall cupboards. Built-in oven, hob & cooker hood. Space for washing machine & fridge. Cupboard housing gas boiler. Door to garden.
- Bedroom 1: Built-in wardrobes. Front aspect bay window.
- En-Suite Shower Room: Mira shower unit. Wash basin & WC. Fully tiled.
- Bedroom 2: Built-in wardrobe. Front aspect window.
- Bedroom 3: Side aspect window.
- Bathroom: Panelled bath, wash basin & WC.
- Gas Central Heating (system untested)
- PVCu Double-Glazing, PVCu soffits, fascias & gutters
- Rear Garden: Mainly laid to lawn with paved patio surrounded by mature shrubs & evergreens. Outside tap.
- Driveway providing ample off-road parking & leading to:
- Garage: approx 18' x 8'9". Up & over door & side door.
- Council Tax Band 'E'
- Energy Rating 'D'