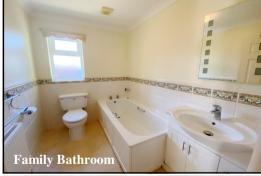

## Accommodation and approximate room sizes:

- Hall: Airing cupboard. Hatch to roof space with ladder.
- Lounge/Dining Room: Feature fireplace. Doors to garden.
- Kitchen/Breakfast Room: Range of floor and wall cupboards. Built-in oven, hob & cooker hood. Space for washing machine & fridge. Cupboard housing gas boiler. Door to garden.
- Bedroom 1: Built-in wardrobes. Front aspect bay window.
- En-Suite Shower Room: Mira shower unit. Wash basin & WC. Fully tiled.
- Bedroom 2: Built-in wardrobe. Front aspect window.
- Bedroom 3: Side aspect window.
- Bathroom: Panelled bath, wash basin & WC.
- Gas Central Heating (system untested)
- PVCu Double-Glazing, PVCu soffits, fascias & gutters
- Rear Garden: Mainly laid to lawn with paved patio surrounded by mature shrubs & evergreens. Outside tap.
- Driveway providing ample off-road parking & leading to:
- Garage: approx 18' x 8'9". Up & over door & side door.
- Council Tax Band 'E'
- Energy Rating 'D'