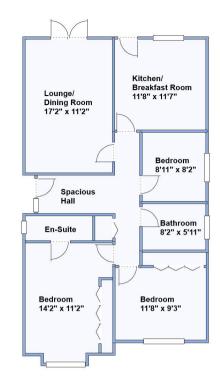

## Accommodation and approximate room sizes:

- Hall: Airing cupboard. Hatch to roof space with ladder.
- Lounge/Dining Room: Feature fireplace. Doors to garden.
- Kitchen/Breakfast Room: Range of floor and wall cupboards. Built-in oven, hob & cooker hood. Space for washing machine & fridge. Cupboard housing gas boiler. Door to garden.
- Bedroom 1: Built-in wardrobes. Front aspect bay window.
- En-Suite Shower Room: Mira shower unit. Wash basin & WC. Fully tiled.
- Bedroom 2: Built-in wardrobe. Front aspect window.
- Bedroom 3: Side aspect window.
- Bathroom: Panelled bath, wash basin & WC.
- Gas Central Heating (system untested)
- PVCu Double-Glazing, PVCu soffits, fascias & gutters
- Rear Garden: Mainly laid to lawn with paved patio surrounded by mature shrubs & evergreens. Outside tap.
- Driveway providing ample off-road parking & leading to:
- Garage: approx 18' x 8'9". Up & over door & side door.
- Council Tax Band 'E'
- Energy Rating 'D'