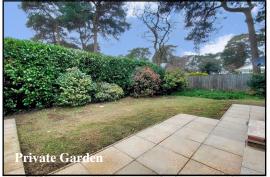

## Accommodation and approximate room sizes:

- Hall: Airing cupboard. Hatch to roof space with ladder.
- Lounge/Dining Room: Feature fireplace. Doors to garden.
- Kitchen/Breakfast Room: Range of floor and wall cupboards. Built-in oven, hob & cooker hood. Space for washing machine & fridge. Cupboard housing gas boiler. Door to garden.
- Bedroom 1: Built-in wardrobes. Front aspect bay window.
- En-Suite Shower Room: Mira shower unit. Wash basin & WC. Fully tiled.
- Bedroom 2: Built-in wardrobe. Front aspect window.
- Bedroom 3: Side aspect window.
- Bathroom: Panelled bath, wash basin & WC.
- Gas Central Heating (system untested)
- PVCu Double-Glazing, PVCu soffits, fascias & gutters
- Rear Garden: Mainly laid to lawn with paved patio surrounded by mature shrubs & evergreens. Outside tap.
- Driveway providing ample off-road parking & leading to:
- Garage: approx 18' x 8'9". Up & over door & side door.
- Council Tax Band 'E'
- Energy Rating 'D'