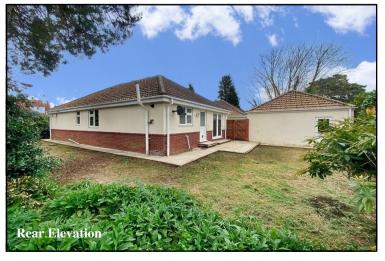

The property offers well-planned accommodation including a lounge/dining room backing onto the rear garden, en-suite shower room & family bathroom. Outside the bungalow has 'off-road' parking, a garage & private garden. Viewing recommended!

## Accommodation and approximate room sizes:

- Hall: Airing cupboard. Hatch to roof space with ladder.
- Lounge/Dining Room: Feature fireplace. Doors to garden.
- Kitchen/Breakfast Room: Range of floor and wall cupboards. Built-in oven, hob & cooker hood. Space for washing machine & fridge. Cupboard housing gas boiler. Door to garden.
- Bedroom 1: Built-in wardrobes. Front aspect bay window.
- En-Suite Shower Room: Mira shower unit. Wash basin & WC. Fully tiled.
- Bedroom 2: Built-in wardrobe. Front aspect window.
- Bedroom 3: Side aspect window.
- Bathroom: Panelled bath, wash basin & WC.
- Gas Central Heating (system untested)
- PVCu Double-Glazing, PVCu soffits, fascias & gutters
- Rear Garden: Mainly laid to lawn with paved patio surrounded by mature shrubs & evergreens. Outside tap.
- Driveway providing ample off-road parking & leading to:
- Garage: approx 18' x 8'9". Up & over door & side door.
- Council Tax Band 'E'
- Energy Rating 'D'