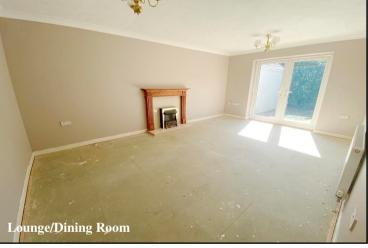

## Accommodation and approximate room sizes:

- Hall: Airing cupboard. Hatch to roof space with ladder.
- Lounge/Dining Room: Feature fireplace. Doors to garden.
- Kitchen/Breakfast Room: Range of floor and wall cupboards. Built-in oven, hob & cooker hood. Space for washing machine & fridge. Cupboard housing gas boiler. Door to garden.
- Bedroom 1: Built-in wardrobes. Front aspect bay window.
- En-Suite Shower Room: Mira shower unit. Wash basin & WC. Fully tiled.
- Bedroom 2: Built-in wardrobe. Front aspect window.
- Bedroom 3: Side aspect window.
- Bathroom: Panelled bath, wash basin & WC.
- Gas Central Heating (system untested)
- PVCu Double-Glazing, PVCu soffits, fascias & gutters
- Rear Garden: Mainly laid to lawn with paved patio surrounded by mature shrubs & evergreens. Outside tap.
- Driveway providing ample off-road parking & leading to:
- Garage: approx 18' x 8'9". Up & over door & side door.
- Council Tax Band 'E'
- Energy Rating 'D'