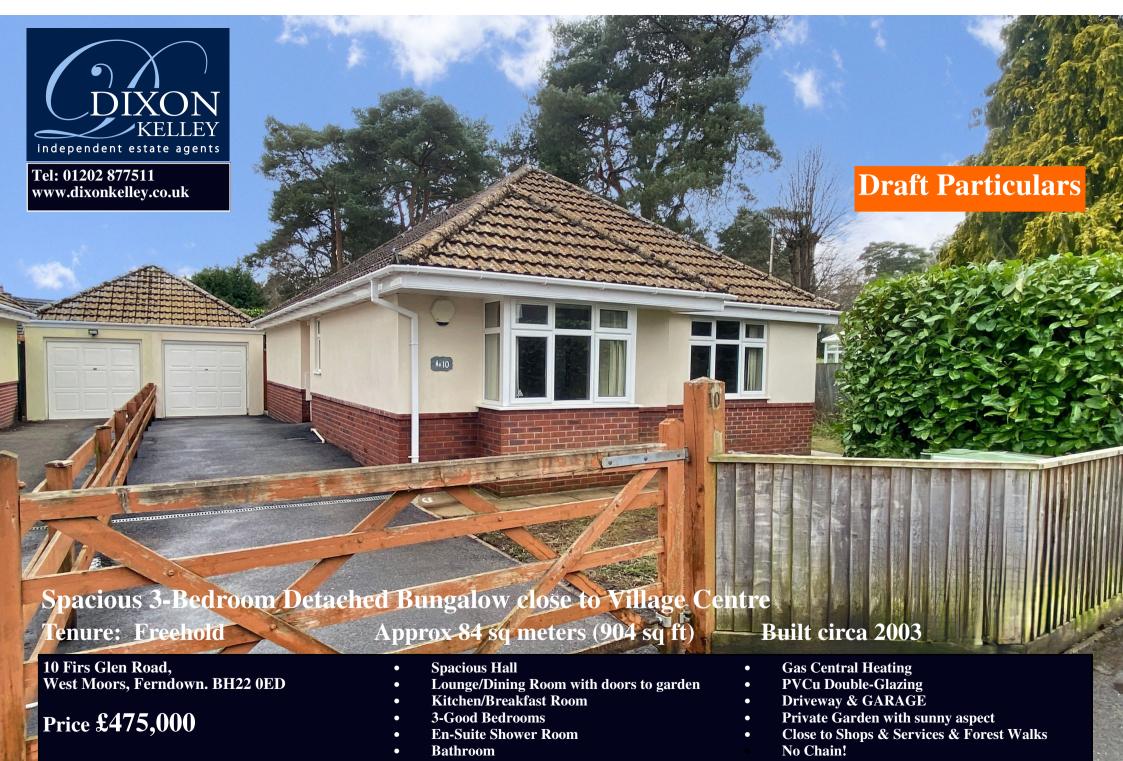

Spacious 3-double bedroom detached bungalow, built circa 2003, occupying an ideal location just a short walk from shops & services within West Moors village centre & protected forest walks. Nearby are the larger towns of Ferndown, Ringwood & Wimborne and the seaside resorts of Bournemouth & Poole are both around a 20 minute drive.

The property offers well-planned accommodation including a lounge/dining room backing onto the rear garden, en-suite shower room & family bathroom. Outside the bungalow has 'off-road' parking, a garage & private garden. Viewing recommended!

## Accommodation and approximate room sizes:

- Hall: Airing cupboard. Hatch to roof space with ladder.
- Lounge/Dining Room: Feature fireplace. Doors to garden.
- Kitchen/Breakfast Room: Range of floor and wall cupboards. Built-in oven, hob & cooker hood. Space for washing machine & fridge. Cupboard housing gas boiler. Door to garden.
- Bedroom 1: Built-in wardrobes. Front aspect bay window.
- En-Suite Shower Room: Mira shower unit. Wash basin & WC. Fully tiled.
- Bedroom 2: Built-in wardrobe. Front aspect window.
- Bedroom 3: Side aspect window.
- Bathroom: Panelled bath, wash basin & WC.
- Gas Central Heating (system untested)
- PVCu Double-Glazing, PVCu soffits, fascias & gutters
- Rear Garden: Mainly laid to lawn with paved patio surrounded by mature shrubs & evergreens. Outside tap.
- Driveway providing ample off-road parking & leading to:
- Garage: approx 18' x 8'9". Up & over door & side door.
- Council Tax Band 'E'
- Energy Rating 'D'