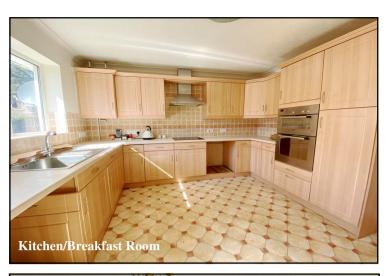

## Accommodation and approximate room sizes:

- Hall: Airing cupboard. Hatch to roof space with ladder.
- Lounge/Dining Room: Feature fireplace. Doors to garden.
- Kitchen/Breakfast Room: Range of floor and wall cupboards. Built-in oven, hob & cooker hood. Space for washing machine & fridge. Cupboard housing gas boiler. Door to garden.
- Bedroom 1: Built-in wardrobes. Front aspect bay window.
- En-Suite Shower Room: Mira shower unit. Wash basin & WC. Fully tiled.
- Bedroom 2: Built-in wardrobe. Front aspect window.
- Bedroom 3: Side aspect window.
- Bathroom: Panelled bath, wash basin & WC.
- Gas Central Heating (system untested)
- PVCu Double-Glazing, PVCu soffits, fascias & gutters
- Rear Garden: Mainly laid to lawn with paved patio surrounded by mature shrubs & evergreens. Outside tap.
- Driveway providing ample off-road parking & leading to:
- Garage: approx 18' x 8'9". Up & over door & side door.
- Council Tax Band 'E'
- Energy Rating 'D'