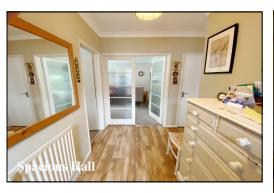

## Accommodation and approximate room sizes:

- Spacious Hall: Hatch to insulated roof space. Cloaks cupboard. Airing cupboard. Laminate flooring. Double doors to:
- Lounge/Dining Room: A good-sized room with feature sun pipe allowing natural light to fill the room. Double doors with custom fitted shutter blinds leading to rear garden.
- Kitchen: Good range of floor and wall cupboards. Free stnding cooker. Space for washing machine & fridge/freezer. Laminate flooring. Wall mounted Glow-Worm condensing gas boiler installed 2024. Door to garden.
- Bedroom 1: Generous double room with built-in wardrobes.
  Custom fitted shutter blinds.
- Bedroom 2: Generous double room with built-in wardrobes. Custom fitted shutter blinds
- Bedroom 3: Generous double bedroom. Custom shutter blinds.
- Bathroom: Fully tiled bathroom with modern suite comprising panelled bath with electric shower over & glass screen fitted. Vanity wash basin & WC.
- Cloakroom: Fully tiled. Wash basin & WC.
- Gas Central Heating (new boiler 2024) & PVCu Double-Glazing
- Private Rear Garden: Delightful private garden with paved patio & areas of shaped lawn with well stocked shrub borders. Side gates. Outside tap. Garden shed.
- Driveway providing ample 'off-road' parking & leading to:
- Garage: Double doors to front & side door. Power & light.
- Hobbies Room/Home Office: Insulated walls, ceiling & floor plus double-glazed window & door. An ideal space for hobbies or home working.
- Council Tax Band 'D' Energy Rating 'tbc'