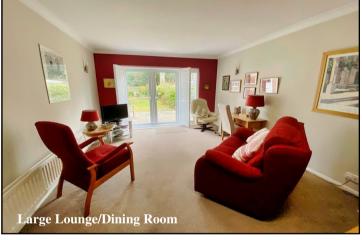

## Accommodation and approximate room sizes:

- Spacious Hall: Hatch to insulated roof space. Cloaks cupboard. Airing cupboard. Laminate flooring. Double doors to:
- Lounge/Dining Room: A good-sized room with feature sun pipe allowing natural light to fill the room. Double doors with custom fitted shutter blinds leading to rear garden.
- Kitchen: Good range of floor and wall cupboards. Free stnding cooker. Space for washing machine & fridge/freezer. Laminate flooring. Wall mounted Glow-Worm condensing gas boiler installed 2024. Door to garden.
- Bedroom 1: Generous double room with built-in wardrobes.
  Custom fitted shutter blinds.
- Bedroom 2: Generous double room with built-in wardrobes. Custom fitted shutter blinds
- Bedroom 3: Generous double bedroom. Custom shutter blinds.
- Bathroom: Fully tiled bathroom with modern suite comprising panelled bath with electric shower over & glass screen fitted. Vanity wash basin & WC.
- Cloakroom: Fully tiled. Wash basin & WC.
- Gas Central Heating (new boiler 2024) & PVCu Double-Glazing
- Private Rear Garden: Delightful private garden with paved patio & areas of shaped lawn with well stocked shrub borders. Side gates. Outside tap. Garden shed.
- Driveway providing ample 'off-road' parking & leading to:
- Garage: Double doors to front & side door. Power & light.
- Hobbies Room/Home Office: Insulated walls, ceiling & floor plus double-glazed window & door. An ideal space for hobbies or home working.
- Council Tax Band 'D' Energy Rating 'tbc'