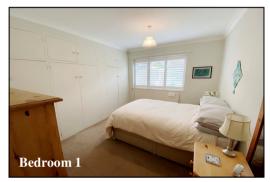

## Accommodation and approximate room sizes:

- Spacious Hall: Hatch to insulated roof space. Cloaks cupboard. Airing cupboard. Laminate flooring. Double doors to:
- Lounge/Dining Room: A good-sized room with feature sun pipe allowing natural light to fill the room. Double doors with custom fitted shutter blinds leading to rear garden.
- Kitchen: Good range of floor and wall cupboards. Free stnding cooker. Space for washing machine & fridge/freezer. Laminate flooring. Wall mounted Glow-Worm condensing gas boiler installed 2024. Door to garden.
- Bedroom 1: Generous double room with built-in wardrobes.
  Custom fitted shutter blinds.
- Bedroom 2: Generous double room with built-in wardrobes. Custom fitted shutter blinds
- Bedroom 3: Generous double bedroom. Custom shutter blinds.
- Bathroom: Fully tiled bathroom with modern suite comprising panelled bath with electric shower over & glass screen fitted. Vanity wash basin & WC.
- Cloakroom: Fully tiled. Wash basin & WC.
- Gas Central Heating (new boiler 2024) & PVCu Double-Glazing
- Private Rear Garden: Delightful private garden with paved patio & areas of shaped lawn with well stocked shrub borders. Side gates. Outside tap. Garden shed.
- Driveway providing ample 'off-road' parking & leading to:
- Garage: Double doors to front & side door. Power & light.
- Hobbies Room/Home Office: Insulated walls, ceiling & floor plus double-glazed window & door. An ideal space for hobbies or home working.
- Council Tax Band 'D' Energy Rating 'tbc'