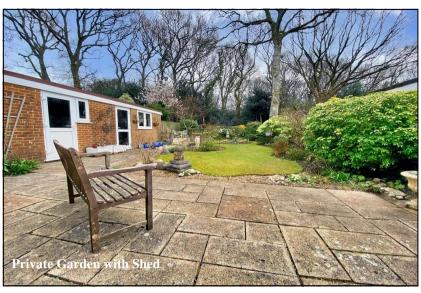

## Accommodation and approximate room sizes:

- Spacious Hall: Hatch to insulated roof space. Cloaks cupboard. Airing cupboard. Laminate flooring. Double doors to:
- Lounge/Dining Room: A good-sized room with feature sun pipe allowing natural light to fill the room. Double doors with custom fitted shutter blinds leading to rear garden.
- Kitchen: Good range of floor and wall cupboards. Free stnding cooker. Space for washing machine & fridge/freezer. Laminate flooring. Wall mounted Glow-Worm condensing gas boiler installed 2024. Door to garden.
- Bedroom 1: Generous double room with built-in wardrobes.
  Custom fitted shutter blinds.
- Bedroom 2: Generous double room with built-in wardrobes. Custom fitted shutter blinds
- Bedroom 3: Generous double bedroom. Custom shutter blinds.
- Bathroom: Fully tiled bathroom with modern suite comprising panelled bath with electric shower over & glass screen fitted. Vanity wash basin & WC.
- Cloakroom: Fully tiled. Wash basin & WC.
- Gas Central Heating (new boiler 2024) & PVCu Double-Glazing
- Private Rear Garden: Delightful private garden with paved patio & areas of shaped lawn with well stocked shrub borders. Side gates. Outside tap. Garden shed.
- Driveway providing ample 'off-road' parking & leading to:
- Garage: Double doors to front & side door. Power & light.
- Hobbies Room/Home Office: Insulated walls, ceiling & floor plus double-glazed window & door. An ideal space for hobbies or home working.
- Council Tax Band 'D' Energy Rating 'tbc'