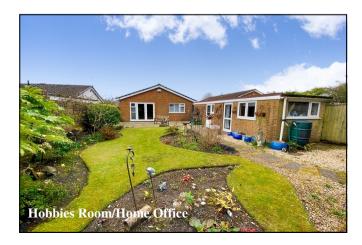

## Accommodation and approximate room sizes:

- Spacious Hall: Hatch to insulated roof space. Cloaks cupboard. Airing cupboard. Laminate flooring. Double doors to:
- Lounge/Dining Room: A good-sized room with feature sun pipe allowing natural light to fill the room. Double doors with custom fitted shutter blinds leading to rear garden.
- Kitchen: Good range of floor and wall cupboards. Free stnding cooker. Space for washing machine & fridge/freezer. Laminate flooring. Wall mounted Glow-Worm condensing gas boiler installed 2024. Door to garden.
- Bedroom 1: Generous double room with built-in wardrobes.
  Custom fitted shutter blinds.
- Bedroom 2: Generous double room with built-in wardrobes. Custom fitted shutter blinds
- Bedroom 3: Generous double bedroom. Custom shutter blinds.
- Bathroom: Fully tiled bathroom with modern suite comprising panelled bath with electric shower over & glass screen fitted. Vanity wash basin & WC.
- Cloakroom: Fully tiled. Wash basin & WC.
- Gas Central Heating (new boiler 2024) & PVCu Double-Glazing
- Private Rear Garden: Delightful private garden with paved patio & areas of shaped lawn with well stocked shrub borders. Side gates. Outside tap. Garden shed.
- Driveway providing ample 'off-road' parking & leading to:
- Garage: Double doors to front & side door. Power & light.
- Hobbies Room/Home Office: Insulated walls, ceiling & floor plus double-glazed window & door. An ideal space for hobbies or home working.
- Council Tax Band 'D' Energy Rating 'tbc'