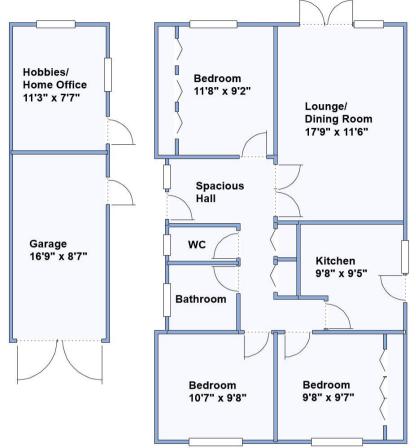

## Accommodation and approximate room sizes:

- Spacious Hall: Hatch to insulated roof space. Cloaks cupboard. Airing cupboard. Laminate flooring. Double doors to:
- Lounge/Dining Room: A good-sized room with feature sun pipe allowing natural light to fill the room. Double doors with custom fitted shutter blinds leading to rear garden.
- Kitchen: Good range of floor and wall cupboards. Free stnding cooker. Space for washing machine & fridge/freezer. Laminate flooring. Wall mounted Glow-Worm condensing gas boiler installed 2024. Door to garden.
- Bedroom 1: Generous double room with built-in wardrobes.
  Custom fitted shutter blinds.
- Bedroom 2: Generous double room with built-in wardrobes. Custom fitted shutter blinds
- Bedroom 3: Generous double bedroom. Custom shutter blinds.
- Bathroom: Fully tiled bathroom with modern suite comprising panelled bath with electric shower over & glass screen fitted. Vanity wash basin & WC.
- Cloakroom: Fully tiled. Wash basin & WC.
- Gas Central Heating (new boiler 2024) & PVCu Double-Glazing
- Private Rear Garden: Delightful private garden with paved patio & areas of shaped lawn with well stocked shrub borders. Side gates. Outside tap. Garden shed.
- Driveway providing ample 'off-road' parking & leading to:
- Garage: Double doors to front & side door. Power & light.
- Hobbies Room/Home Office: Insulated walls, ceiling & floor plus double-glazed window & door. An ideal space for hobbies or home working.
- Council Tax Band 'D' Energy Rating 'tbc'

This drawing has been prepared for diagrammatic purposes only. All measurements are approximate. Not to scale.