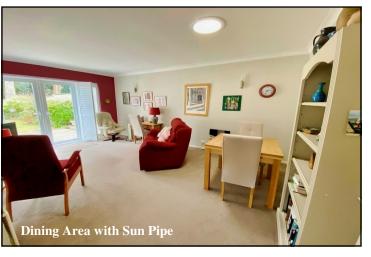

## Accommodation and approximate room sizes:

- Spacious Hall: Hatch to insulated roof space. Cloaks cupboard. Airing cupboard. Laminate flooring. Double doors to:
- Lounge/Dining Room: A good-sized room with feature sun pipe allowing natural light to fill the room. Double doors with custom fitted shutter blinds leading to rear garden.
- Kitchen: Good range of floor and wall cupboards. Free stnding cooker. Space for washing machine & fridge/freezer. Laminate flooring. Wall mounted Glow-Worm condensing gas boiler installed 2024. Door to garden.
- Bedroom 1: Generous double room with built-in wardrobes.
  Custom fitted shutter blinds.
- Bedroom 2: Generous double room with built-in wardrobes. Custom fitted shutter blinds
- Bedroom 3: Generous double bedroom. Custom shutter blinds.
- Bathroom: Fully tiled bathroom with modern suite comprising panelled bath with electric shower over & glass screen fitted. Vanity wash basin & WC.
- Cloakroom: Fully tiled. Wash basin & WC.
- Gas Central Heating (new boiler 2024) & PVCu Double-Glazing
- Private Rear Garden: Delightful private garden with paved patio & areas of shaped lawn with well stocked shrub borders. Side gates. Outside tap. Garden shed.
- Driveway providing ample 'off-road' parking & leading to:
- Garage: Double doors to front & side door. Power & light.
- Hobbies Room/Home Office: Insulated walls, ceiling & floor plus double-glazed window & door. An ideal space for hobbies or home working.
- Council Tax Band 'D' Energy Rating 'tbc'