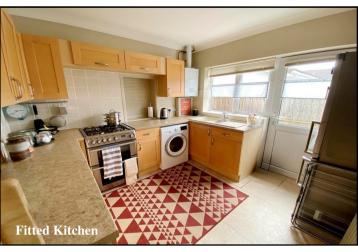

## Accommodation and approximate room sizes:

- Spacious Hall: Hatch to insulated roof space. Cloaks cupboard. Airing cupboard. Laminate flooring. Double doors to:
- Lounge/Dining Room: A good-sized room with feature sun pipe allowing natural light to fill the room. Double doors with custom fitted shutter blinds leading to rear garden.
- Kitchen: Good range of floor and wall cupboards. Free stnding cooker. Space for washing machine & fridge/freezer. Laminate flooring. Wall mounted Glow-Worm condensing gas boiler installed 2024. Door to garden.
- Bedroom 1: Generous double room with built-in wardrobes.
  Custom fitted shutter blinds.
- Bedroom 2: Generous double room with built-in wardrobes. Custom fitted shutter blinds
- Bedroom 3: Generous double bedroom. Custom shutter blinds.
- Bathroom: Fully tiled bathroom with modern suite comprising panelled bath with electric shower over & glass screen fitted. Vanity wash basin & WC.
- Cloakroom: Fully tiled. Wash basin & WC.
- Gas Central Heating (new boiler 2024) & PVCu Double-Glazing
- Private Rear Garden: Delightful private garden with paved patio & areas of shaped lawn with well stocked shrub borders. Side gates. Outside tap. Garden shed.
- Driveway providing ample 'off-road' parking & leading to:
- Garage: Double doors to front & side door. Power & light.
- Hobbies Room/Home Office: Insulated walls, ceiling & floor plus double-glazed window & door. An ideal space for hobbies or home working.
- Council Tax Band 'D' Energy Rating 'tbc'