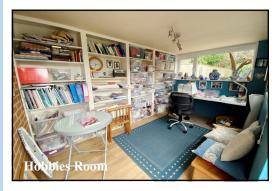

## Accommodation and approximate room sizes:

- Spacious Hall: Hatch to insulated roof space. Cloaks cupboard. Airing cupboard. Laminate flooring. Double doors to:
- Lounge/Dining Room: A good-sized room with feature sun pipe allowing natural light to fill the room. Double doors with custom fitted shutter blinds leading to rear garden.
- Kitchen: Good range of floor and wall cupboards. Free stnding cooker. Space for washing machine & fridge/freezer. Laminate flooring. Wall mounted Glow-Worm condensing gas boiler installed 2024. Door to garden.
- Bedroom 1: Generous double room with built-in wardrobes.
  Custom fitted shutter blinds.
- Bedroom 2: Generous double room with built-in wardrobes. Custom fitted shutter blinds
- Bedroom 3: Generous double bedroom. Custom shutter blinds.
- Bathroom: Fully tiled bathroom with modern suite comprising panelled bath with electric shower over & glass screen fitted. Vanity wash basin & WC.
- Cloakroom: Fully tiled. Wash basin & WC.
- Gas Central Heating (new boiler 2024) & PVCu Double-Glazing
- Private Rear Garden: Delightful private garden with paved patio & areas of shaped lawn with well stocked shrub borders. Side gates. Outside tap. Garden shed.
- Driveway providing ample 'off-road' parking & leading to:
- Garage: Double doors to front & side door. Power & light.
- Hobbies Room/Home Office: Insulated walls, ceiling & floor plus double-glazed window & door. An ideal space for hobbies or home working.
- Council Tax Band 'D' Energy Rating 'tbc'