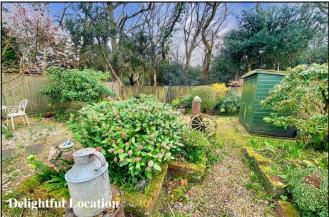

## Accommodation and approximate room sizes:

- Spacious Hall: Hatch to insulated roof space. Cloaks cupboard. Airing cupboard. Laminate flooring. Double doors to:
- Lounge/Dining Room: A good-sized room with feature sun pipe allowing natural light to fill the room. Double doors with custom fitted shutter blinds leading to rear garden.
- Kitchen: Good range of floor and wall cupboards. Free stnding cooker. Space for washing machine & fridge/freezer. Laminate flooring. Wall mounted Glow-Worm condensing gas boiler installed 2024. Door to garden.
- Bedroom 1: Generous double room with built-in wardrobes.
  Custom fitted shutter blinds.
- Bedroom 2: Generous double room with built-in wardrobes. Custom fitted shutter blinds
- Bedroom 3: Generous double bedroom. Custom shutter blinds.
- Bathroom: Fully tiled bathroom with modern suite comprising panelled bath with electric shower over & glass screen fitted. Vanity wash basin & WC.
- Cloakroom: Fully tiled. Wash basin & WC.
- Gas Central Heating (new boiler 2024) & PVCu Double-Glazing
- Private Rear Garden: Delightful private garden with paved patio & areas of shaped lawn with well stocked shrub borders. Side gates. Outside tap. Garden shed.
- Driveway providing ample 'off-road' parking & leading to:
- Garage: Double doors to front & side door. Power & light.
- Hobbies Room/Home Office: Insulated walls, ceiling & floor plus double-glazed window & door. An ideal space for hobbies or home working.
- Council Tax Band 'D' Energy Rating 'tbc'