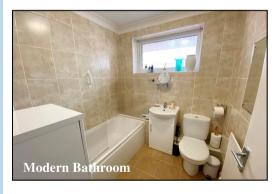

## Accommodation and approximate room sizes:

- Spacious Hall: Hatch to insulated roof space. Cloaks cupboard. Airing cupboard. Laminate flooring. Double doors to:
- Lounge/Dining Room: A good-sized room with feature sun pipe allowing natural light to fill the room. Double doors with custom fitted shutter blinds leading to rear garden.
- Kitchen: Good range of floor and wall cupboards. Free stnding cooker. Space for washing machine & fridge/freezer. Laminate flooring. Wall mounted Glow-Worm condensing gas boiler installed 2024. Door to garden.
- Bedroom 1: Generous double room with built-in wardrobes.
  Custom fitted shutter blinds.
- Bedroom 2: Generous double room with built-in wardrobes. Custom fitted shutter blinds
- Bedroom 3: Generous double bedroom. Custom shutter blinds.
- Bathroom: Fully tiled bathroom with modern suite comprising panelled bath with electric shower over & glass screen fitted. Vanity wash basin & WC.
- Cloakroom: Fully tiled. Wash basin & WC.
- Gas Central Heating (new boiler 2024) & PVCu Double-Glazing
- Private Rear Garden: Delightful private garden with paved patio & areas of shaped lawn with well stocked shrub borders. Side gates. Outside tap. Garden shed.
- Driveway providing ample 'off-road' parking & leading to:
- Garage: Double doors to front & side door. Power & light.
- Hobbies Room/Home Office: Insulated walls, ceiling & floor plus double-glazed window & door. An ideal space for hobbies or home working.
- Council Tax Band 'D' Energy Rating 'tbc'