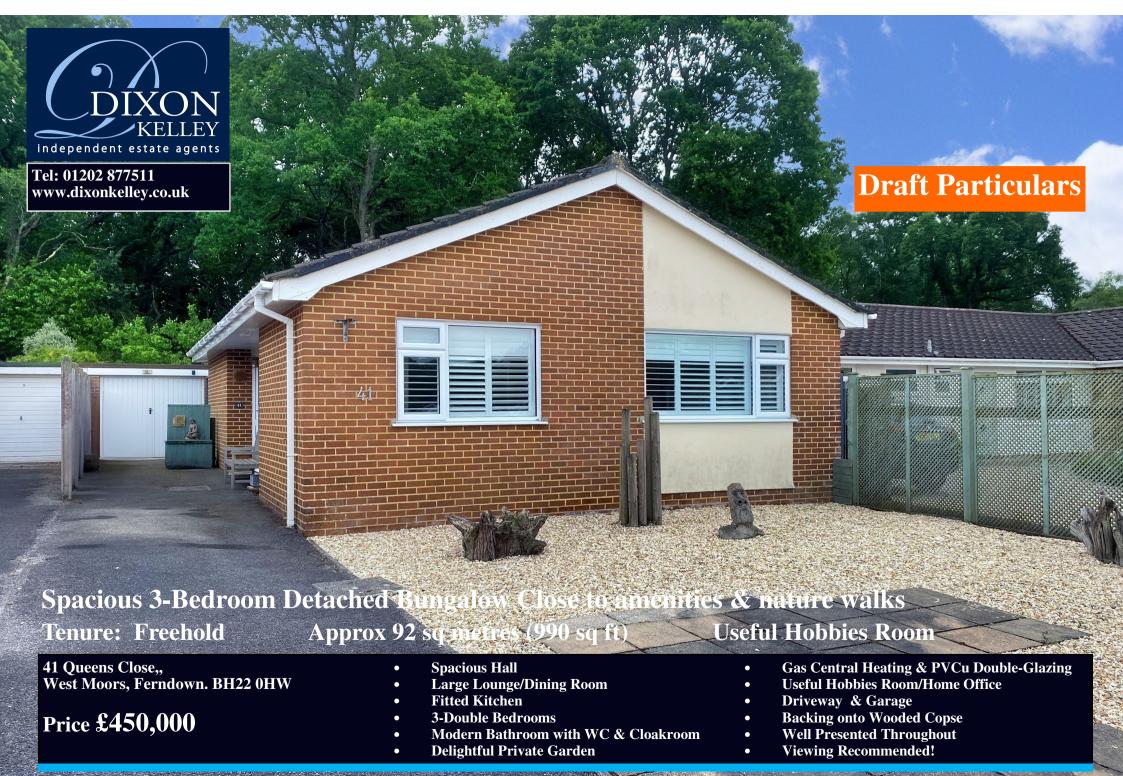

Beautifully presented detached bungalow occupying a pleasant location just a short walk from the comprehensive village centre of West Moors, with shops & services close to hand. Just a few steps from the bungalow is protected nature walks. Good road connections provide access to the seaside resorts of Bournemouth & Poole together with the New Forest. The property offers well-planned accommodation with generous room dimensions. Outside the bungalow has a good-sized plot, a delightful landscaped garden & a useful hobbies room. Viewing recommended!