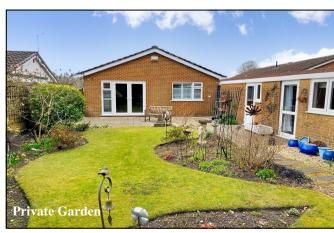

## Accommodation and approximate room sizes:

- Spacious Hall: Hatch to insulated roof space. Cloaks cupboard. Airing cupboard. Laminate flooring. Double doors to:
- Lounge/Dining Room: A good-sized room with feature sun pipe allowing natural light to fill the room. Double doors with custom fitted shutter blinds leading to rear garden.
- Kitchen: Good range of floor and wall cupboards. Free stnding cooker. Space for washing machine & fridge/freezer. Laminate flooring. Wall mounted Glow-Worm condensing gas boiler installed 2024. Door to garden.
- Bedroom 1: Generous double room with built-in wardrobes.
  Custom fitted shutter blinds.
- Bedroom 2: Generous double room with built-in wardrobes. Custom fitted shutter blinds
- Bedroom 3: Generous double bedroom. Custom shutter blinds.
- Bathroom: Fully tiled bathroom with modern suite comprising panelled bath with electric shower over & glass screen fitted. Vanity wash basin & WC.
- Cloakroom: Fully tiled. Wash basin & WC.
- Gas Central Heating (new boiler 2024) & PVCu Double-Glazing
- Private Rear Garden: Delightful private garden with paved patio & areas of shaped lawn with well stocked shrub borders. Side gates. Outside tap. Garden shed.
- Driveway providing ample 'off-road' parking & leading to:
- Garage: Double doors to front & side door. Power & light.
- Hobbies Room/Home Office: Insulated walls, ceiling & floor plus double-glazed window & door. An ideal space for hobbies or home working.
- Council Tax Band 'D' Energy Rating 'tbc'