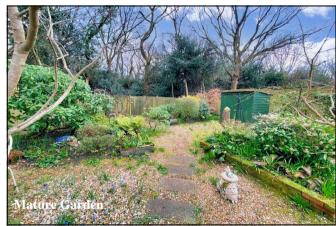

## Accommodation and approximate room sizes:

- Spacious Hall: Hatch to insulated roof space. Cloaks cupboard. Airing cupboard. Laminate flooring. Double doors to:
- Lounge/Dining Room: A good-sized room with feature sun pipe allowing natural light to fill the room. Double doors with custom fitted shutter blinds leading to rear garden.
- Kitchen: Good range of floor and wall cupboards. Free stnding cooker. Space for washing machine & fridge/freezer. Laminate flooring. Wall mounted Glow-Worm condensing gas boiler installed 2024. Door to garden.
- Bedroom 1: Generous double room with built-in wardrobes.
  Custom fitted shutter blinds.
- Bedroom 2: Generous double room with built-in wardrobes. Custom fitted shutter blinds
- Bedroom 3: Generous double bedroom. Custom shutter blinds.
- Bathroom: Fully tiled bathroom with modern suite comprising panelled bath with electric shower over & glass screen fitted. Vanity wash basin & WC.
- Cloakroom: Fully tiled. Wash basin & WC.
- Gas Central Heating (new boiler 2024) & PVCu Double-Glazing
- Private Rear Garden: Delightful private garden with paved patio & areas of shaped lawn with well stocked shrub borders. Side gates. Outside tap. Garden shed.
- Driveway providing ample 'off-road' parking & leading to:
- Garage: Double doors to front & side door. Power & light.
- Hobbies Room/Home Office: Insulated walls, ceiling & floor plus double-glazed window & door. An ideal space for hobbies or home working.
- Council Tax Band 'D' Energy Rating 'tbc'