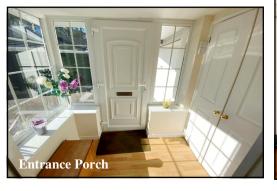

## Accommodation and approximate room sizes:

- Entrance Porch: deep double-sized cloaks cupboard.
- Spacious Hall: Double-sized storage cupboard. Hatch to insulated roof space. Double doors to:
- Lounge: A good-sized room with an oriel bay window & feature fireplace.
- Kitchen/Diner: Good range of floor and wall cupboards. Built-in double oven, gas hob & cooker hood over. Integrated dishwasher, washing machine & fridge/freezer. Cupboard housing Vaillant combination gas boiler. Inset spot lights. Ample space for dining suite. Door to garden.
- Bedroom 1: Built-in double wardrobe. Window overlooking rear garden.
- En-Suite Shower Room: Shower cubicle with Mira shower. Wash basin & WC.
- Bedroom 2: Double bedroom overlooking rear garden.
- Bathroom: Panelled bath with mixer tap. Wash basin & WC. Separate Shower cubicle.
- Gas Central Heating & PVCu Double-Glazing
- Private Rear Garden: Private garden with paved patio areas and lawn with well stocked shrub borders. Side gates. Outside tap. Garden shed.
- Wide Block Driveway providing ample parking & leading to:
- Attached Garage: Up & over door.
- Council Tax Band 'E'
- Energy Rating 'D'