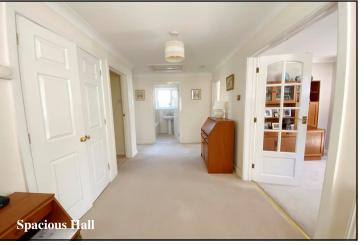

## Accommodation and approximate room sizes:

- Entrance Porch: deep double-sized cloaks cupboard.
- Spacious Hall: Double-sized storage cupboard. Hatch to insulated roof space. Double doors to:
- Lounge: A good-sized room with an oriel bay window & feature fireplace.
- Kitchen/Diner: Good range of floor and wall cupboards. Built-in double oven, gas hob & cooker hood over. Integrated dishwasher, washing machine & fridge/freezer. Cupboard housing Vaillant combination gas boiler. Inset spot lights. Ample space for dining suite. Door to garden.
- Bedroom 1: Built-in double wardrobe. Window overlooking rear garden.
- En-Suite Shower Room: Shower cubicle with Mira shower. Wash basin & WC.
- Bedroom 2: Double bedroom overlooking rear garden.
- Bathroom: Panelled bath with mixer tap. Wash basin & WC. Separate Shower cubicle.
- Gas Central Heating & PVCu Double-Glazing
- Private Rear Garden: Private garden with paved patio areas and lawn with well stocked shrub borders. Side gates. Outside tap. Garden shed.
- Wide Block Driveway providing ample parking & leading to:
- Attached Garage: Up & over door.
- Council Tax Band 'E'
- Energy Rating 'D'