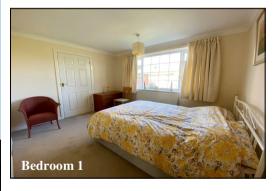

## Accommodation and approximate room sizes:

- Entrance Porch: deep double-sized cloaks cupboard.
- Spacious Hall: Double-sized storage cupboard. Hatch to insulated roof space. Double doors to:
- Lounge: A good-sized room with an oriel bay window & feature fireplace.
- Kitchen/Diner: Good range of floor and wall cupboards. Built-in double oven, gas hob & cooker hood over. Integrated dishwasher, washing machine & fridge/freezer. Cupboard housing Vaillant combination gas boiler. Inset spot lights. Ample space for dining suite. Door to garden.
- Bedroom 1: Built-in double wardrobe. Window overlooking rear garden.
- En-Suite Shower Room: Shower cubicle with Mira shower. Wash basin & WC.
- Bedroom 2: Double bedroom overlooking rear garden.
- Bathroom: Panelled bath with mixer tap. Wash basin & WC. Separate Shower cubicle.
- Gas Central Heating & PVCu Double-Glazing
- Private Rear Garden: Private garden with paved patio areas and lawn with well stocked shrub borders. Side gates. Outside tap. Garden shed.
- Wide Block Driveway providing ample parking & leading to:
- Attached Garage: Up & over door.
- Council Tax Band 'E'
- Energy Rating 'D'