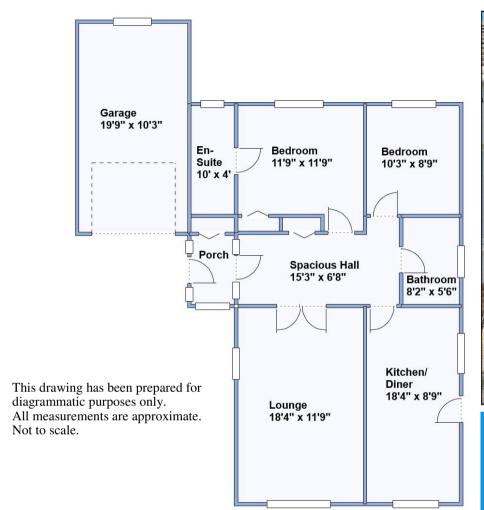

## Accommodation and approximate room sizes:

- Entrance Porch: deep double-sized cloaks cupboard.
- Spacious Hall: Double-sized storage cupboard. Hatch to insulated roof space. Double doors to:
- Lounge: A good-sized room with an oriel bay window & feature fireplace.
- Kitchen/Diner: Good range of floor and wall cupboards. Built-in double oven, gas hob & cooker hood over. Integrated dishwasher, washing machine & fridge/freezer. Cupboard housing Vaillant combination gas boiler. Inset spot lights. Ample space for dining suite. Door to garden.
- Bedroom 1: Built-in double wardrobe. Window overlooking rear garden.
- En-Suite Shower Room: Shower cubicle with Mira shower. Wash basin & WC.
- Bedroom 2: Double bedroom overlooking rear garden.
- Bathroom: Panelled bath with mixer tap. Wash basin & WC. Separate Shower cubicle.
- Gas Central Heating & PVCu Double-Glazing
- Private Rear Garden: Private garden with paved patio areas and lawn with well stocked shrub borders. Side gates. Outside tap. Garden shed.
- Wide Block Driveway providing ample parking & leading to:
- Attached Garage: Up & over door.
- Council Tax Band 'E'
- Energy Rating 'D'