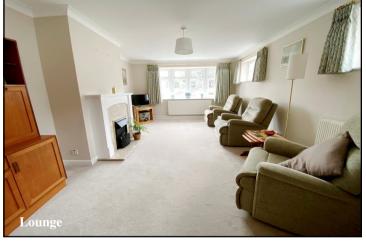

## Accommodation and approximate room sizes:

- Entrance Porch: deep double-sized cloaks cupboard.
- Spacious Hall: Double-sized storage cupboard. Hatch to insulated roof space. Double doors to:
- Lounge: A good-sized room with an oriel bay window & feature fireplace.
- Kitchen/Diner: Good range of floor and wall cupboards. Built-in double oven, gas hob & cooker hood over. Integrated dishwasher, washing machine & fridge/freezer. Cupboard housing Vaillant combination gas boiler. Inset spot lights. Ample space for dining suite. Door to garden.
- Bedroom 1: Built-in double wardrobe. Window overlooking rear garden.
- En-Suite Shower Room: Shower cubicle with Mira shower. Wash basin & WC.
- Bedroom 2: Double bedroom overlooking rear garden.
- Bathroom: Panelled bath with mixer tap. Wash basin & WC. Separate Shower cubicle.
- Gas Central Heating & PVCu Double-Glazing
- Private Rear Garden: Private garden with paved patio areas and lawn with well stocked shrub borders. Side gates. Outside tap. Garden shed.
- Wide Block Driveway providing ample parking & leading to:
- Attached Garage: Up & over door.
- Council Tax Band 'E'
- Energy Rating 'D'