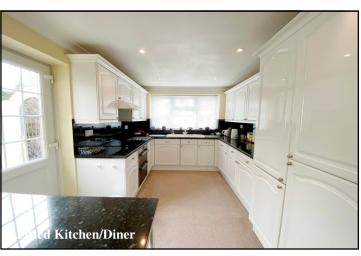

## Accommodation and approximate room sizes:

- Entrance Porch: deep double-sized cloaks cupboard.
- Spacious Hall: Double-sized storage cupboard. Hatch to insulated roof space. Double doors to:
- Lounge: A good-sized room with an oriel bay window & feature fireplace.
- Kitchen/Diner: Good range of floor and wall cupboards. Built-in double oven, gas hob & cooker hood over. Integrated dishwasher, washing machine & fridge/freezer. Cupboard housing Vaillant combination gas boiler. Inset spot lights. Ample space for dining suite. Door to garden.
- Bedroom 1: Built-in double wardrobe. Window overlooking rear garden.
- En-Suite Shower Room: Shower cubicle with Mira shower. Wash basin & WC.
- Bedroom 2: Double bedroom overlooking rear garden.
- Bathroom: Panelled bath with mixer tap. Wash basin & WC. Separate Shower cubicle.
- Gas Central Heating & PVCu Double-Glazing
- Private Rear Garden: Private garden with paved patio areas and lawn with well stocked shrub borders. Side gates. Outside tap. Garden shed.
- Wide Block Driveway providing ample parking & leading to:
- Attached Garage: Up & over door.
- Council Tax Band 'E'
- Energy Rating 'D'