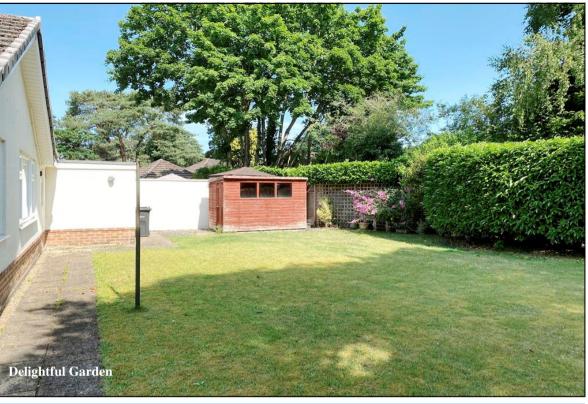

## Accommodation and approximate room sizes:

- Entrance Porch: deep double-sized cloaks cupboard.
- Spacious Hall: Double-sized storage cupboard. Hatch to insulated roof space. Double doors to:
- Lounge: A good-sized room with an oriel bay window & feature fireplace.
- Kitchen/Diner: Good range of floor and wall cupboards. Built-in double oven, gas hob & cooker hood over. Integrated dishwasher, washing machine & fridge/freezer. Cupboard housing Vaillant combination gas boiler. Inset spot lights. Ample space for dining suite. Door to garden.
- Bedroom 1: Built-in double wardrobe. Window overlooking rear garden.
- En-Suite Shower Room: Shower cubicle with Mira shower. Wash basin & WC.
- Bedroom 2: Double bedroom overlooking rear garden.
- Bathroom: Panelled bath with mixer tap. Wash basin & WC. Separate Shower cubicle.
- Gas Central Heating & PVCu Double-Glazing
- Private Rear Garden: Private garden with paved patio areas and lawn with well stocked shrub borders. Side gates. Outside tap. Garden shed.
- Wide Block Driveway providing ample parking & leading to:
- Attached Garage: Up & over door.
- Council Tax Band 'E'
- Energy Rating 'D'