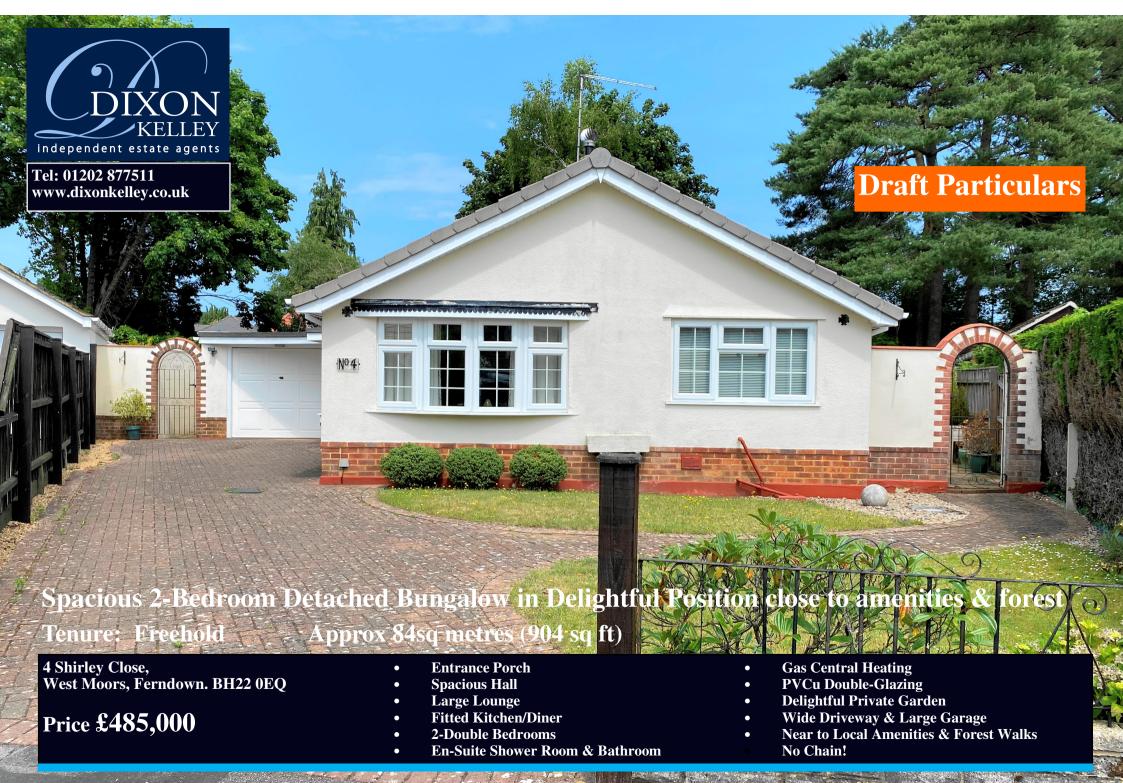

Spacious, individual detached bungalow occupying a delightful cul-de-sac location just a short walk from the comprehensive village centre of West Moors, with shops & services close to hand. Nearby are protected forest walks. Good road connections provide access to the seaside resorts of Bournemouth & Poole together with the New Forest. The property has been very well maintained and is offered with no forward chain! Viewing recommended!

## Accommodation and approximate room sizes:

- Entrance Porch: deep double-sized cloaks cupboard.
- Spacious Hall: Double-sized storage cupboard. Hatch to insulated roof space. Double doors to:
- Lounge: A good-sized room with an oriel bay window & feature fireplace.
- Kitchen/Diner: Good range of floor and wall cupboards. Built-in double oven, gas hob & cooker hood over. Integrated dishwasher, washing machine & fridge/freezer. Cupboard housing Vaillant combination gas boiler. Inset spot lights. Ample space for dining suite. Door to garden.
- Bedroom 1: Built-in double wardrobe. Window overlooking rear garden.
- En-Suite Shower Room: Shower cubicle with Mira shower. Wash basin & WC.
- Bedroom 2: Double bedroom overlooking rear garden.
- Bathroom: Panelled bath with mixer tap. Wash basin & WC. Separate Shower cubicle.
- Gas Central Heating & PVCu Double-Glazing
- Private Rear Garden: Private garden with paved patio areas and lawn with well stocked shrub borders. Side gates. Outside tap. Garden shed.
- Wide Block Driveway providing ample parking & leading to:
- Attached Garage: Up & over door.
- Council Tax Band 'E'
- Energy Rating 'D'