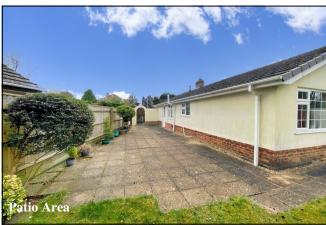

## Accommodation and approximate room sizes:

- Entrance Porch: deep double-sized cloaks cupboard.
- Spacious Hall: Double-sized storage cupboard. Hatch to insulated roof space. Double doors to:
- Lounge: A good-sized room with an oriel bay window & feature fireplace.
- Kitchen/Diner: Good range of floor and wall cupboards. Built-in double oven, gas hob & cooker hood over. Integrated dishwasher, washing machine & fridge/freezer. Cupboard housing Vaillant combination gas boiler. Inset spot lights. Ample space for dining suite. Door to garden.
- Bedroom 1: Built-in double wardrobe. Window overlooking rear garden.
- En-Suite Shower Room: Shower cubicle with Mira shower. Wash basin & WC.
- Bedroom 2: Double bedroom overlooking rear garden.
- Bathroom: Panelled bath with mixer tap. Wash basin & WC. Separate Shower cubicle.
- Gas Central Heating & PVCu Double-Glazing
- Private Rear Garden: Private garden with paved patio areas and lawn with well stocked shrub borders. Side gates. Outside tap. Garden shed.
- Wide Block Driveway providing ample parking & leading to:
- Attached Garage: Up & over door.
- Council Tax Band 'E'
- Energy Rating 'D'