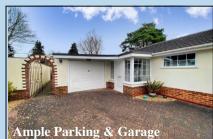

## Accommodation and approximate room sizes:

- Entrance Porch: deep double-sized cloaks cupboard.
- Spacious Hall: Double-sized storage cupboard. Hatch to insulated roof space. Double doors to:
- Lounge: A good-sized room with an oriel bay window & feature fireplace.
- Kitchen/Diner: Good range of floor and wall cupboards. Built-in double oven, gas hob & cooker hood over. Integrated dishwasher, washing machine & fridge/freezer. Cupboard housing Vaillant combination gas boiler. Inset spot lights. Ample space for dining suite. Door to garden.
- Bedroom 1: Built-in double wardrobe. Window overlooking rear garden.
- En-Suite Shower Room: Shower cubicle with Mira shower. Wash basin & WC.
- Bedroom 2: Double bedroom overlooking rear garden.
- Bathroom: Panelled bath with mixer tap. Wash basin & WC. Separate Shower cubicle.
- Gas Central Heating & PVCu Double-Glazing
- Private Rear Garden: Private garden with paved patio areas and lawn with well stocked shrub borders. Side gates. Outside tap. Garden shed.
- Wide Block Driveway providing ample parking & leading to:
- Attached Garage: Up & over door.
- Council Tax Band 'E'
- Energy Rating 'D'