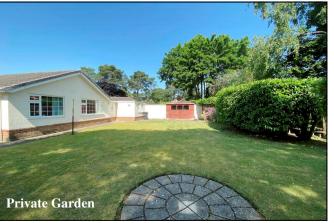

## Accommodation and approximate room sizes:

- Entrance Porch: deep double-sized cloaks cupboard.
- Spacious Hall: Double-sized storage cupboard. Hatch to insulated roof space. Double doors to:
- Lounge: A good-sized room with an oriel bay window & feature fireplace.
- Kitchen/Diner: Good range of floor and wall cupboards. Built-in double oven, gas hob & cooker hood over. Integrated dishwasher, washing machine & fridge/freezer. Cupboard housing Vaillant combination gas boiler. Inset spot lights. Ample space for dining suite. Door to garden.
- Bedroom 1: Built-in double wardrobe. Window overlooking rear garden.
- En-Suite Shower Room: Shower cubicle with Mira shower. Wash basin & WC.
- Bedroom 2: Double bedroom overlooking rear garden.
- Bathroom: Panelled bath with mixer tap. Wash basin & WC. Separate Shower cubicle.
- Gas Central Heating & PVCu Double-Glazing
- Private Rear Garden: Private garden with paved patio areas and lawn with well stocked shrub borders. Side gates. Outside tap. Garden shed.
- Wide Block Driveway providing ample parking & leading to:
- Attached Garage: Up & over door.
- Council Tax Band 'E'
- Energy Rating 'D'