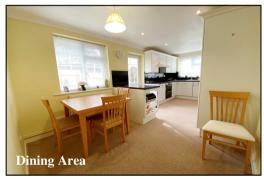

## Accommodation and approximate room sizes:

- Entrance Porch: deep double-sized cloaks cupboard.
- Spacious Hall: Double-sized storage cupboard. Hatch to insulated roof space. Double doors to:
- Lounge: A good-sized room with an oriel bay window & feature fireplace.
- Kitchen/Diner: Good range of floor and wall cupboards. Built-in double oven, gas hob & cooker hood over. Integrated dishwasher, washing machine & fridge/freezer. Cupboard housing Vaillant combination gas boiler. Inset spot lights. Ample space for dining suite. Door to garden.
- Bedroom 1: Built-in double wardrobe. Window overlooking rear garden.
- En-Suite Shower Room: Shower cubicle with Mira shower. Wash basin & WC.
- Bedroom 2: Double bedroom overlooking rear garden.
- Bathroom: Panelled bath with mixer tap. Wash basin & WC. Separate Shower cubicle.
- Gas Central Heating & PVCu Double-Glazing
- Private Rear Garden: Private garden with paved patio areas and lawn with well stocked shrub borders. Side gates. Outside tap. Garden shed.
- Wide Block Driveway providing ample parking & leading to:
- Attached Garage: Up & over door.
- Council Tax Band 'E'
- Energy Rating 'D'