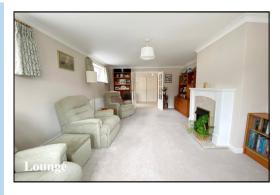

## Accommodation and approximate room sizes:

- Entrance Porch: deep double-sized cloaks cupboard.
- Spacious Hall: Double-sized storage cupboard. Hatch to insulated roof space. Double doors to:
- Lounge: A good-sized room with an oriel bay window & feature fireplace.
- Kitchen/Diner: Good range of floor and wall cupboards. Built-in double oven, gas hob & cooker hood over. Integrated dishwasher, washing machine & fridge/freezer. Cupboard housing Vaillant combination gas boiler. Inset spot lights. Ample space for dining suite. Door to garden.
- Bedroom 1: Built-in double wardrobe. Window overlooking rear garden.
- En-Suite Shower Room: Shower cubicle with Mira shower. Wash basin & WC.
- Bedroom 2: Double bedroom overlooking rear garden.
- Bathroom: Panelled bath with mixer tap. Wash basin & WC. Separate Shower cubicle.
- Gas Central Heating & PVCu Double-Glazing
- Private Rear Garden: Private garden with paved patio areas and lawn with well stocked shrub borders. Side gates. Outside tap. Garden shed.
- Wide Block Driveway providing ample parking & leading to:
- Attached Garage: Up & over door.
- Council Tax Band 'E'
- Energy Rating 'D'