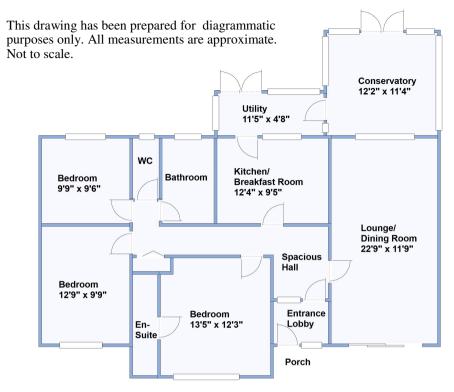

Accommodation and approximate room sizes:

- Enclosed Entrance Lobby
- Spacious Hall: Hatch to insulated roof space. Double cupboard.
- Lounge/Dining Room: A good-sized room with wide patio doors leading to front garden. Feature open-fireplace.
- Kitchen/Breakfast Room: Range of floor and wall cupboards. Cooker point. Space for dishwasher & tall fridge /freezer. Larder cupboard. Door to:
- Utility: Plumbing for washing machine. Double doors to garden. Door to:
- Conservatory: Ceramic tiled floor. Double doors to garden.
- Bedroom 1: Front aspect window overlooking garden.
- En-Suite Shower Room
- Bedroom 2: Front aspect window overlooking garden.
- Bedroom 3: Rear aspect window overlooking garden.
- Bathroom: Panelled bath with mixer tap & shower attachment. Wash basin. Separate WC.
- Gas Central Heating & PVCu Double-Glazing
- Private Rear Garden: Delightful private garden with paved patio area to the rear of the property leading to lawn with well stocked shrub borders. Side gate. Outside tap. Garden shed.
- Wide Driveway providing ample parking & leading to:
- Detached Garage: Up & over door. Side door.
- Council Tax Band 'E'
- Energy Rating 'D'