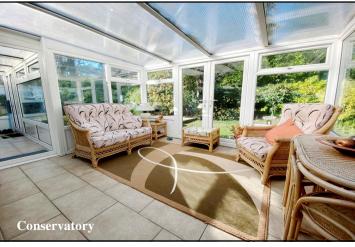

Accommodation and approximate room sizes:

- Enclosed Entrance Lobby
- Spacious Hall: Hatch to insulated roof space. Double cupboard.
- Lounge/Dining Room: A good-sized room with wide patio doors leading to front garden. Feature open-fireplace.
- Kitchen/Breakfast Room: Range of floor and wall cupboards. Cooker point. Space for dishwasher & tall fridge /freezer. Larder cupboard. Door to:
- Utility: Plumbing for washing machine. Double doors to garden. Door to:
- Conservatory: Ceramic tiled floor. Double doors to garden.
- Bedroom 1: Front aspect window overlooking garden.
- En-Suite Shower Room
- Bedroom 2: Front aspect window overlooking garden.
- Bedroom 3: Rear aspect window overlooking garden.
- Bathroom: Panelled bath with mixer tap & shower attachment. Wash basin. Separate WC.
- Gas Central Heating & PVCu Double-Glazing
- Private Rear Garden: Delightful private garden with paved patio area to the rear of the property leading to lawn with well stocked shrub borders. Side gate. Outside tap. Garden shed.
- Wide Driveway providing ample parking & leading to:
- Detached Garage: Up & over door. Side door.
- Council Tax Band 'E'
- Energy Rating 'D'