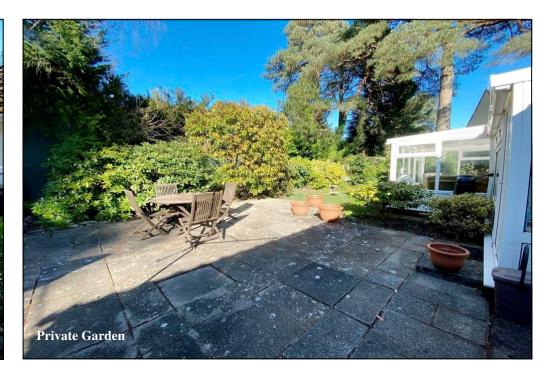

Accommodation and approximate room sizes:

- Enclosed Entrance Lobby
- Spacious Hall: Hatch to insulated roof space. Double cupboard.
- Lounge/Dining Room: A good-sized room with wide patio doors leading to front garden. Feature open-fireplace.
- Kitchen/Breakfast Room: Range of floor and wall cupboards. Cooker point. Space for dishwasher & tall fridge /freezer. Larder cupboard. Door to:
- Utility: Plumbing for washing machine. Double doors to garden. Door to:
- Conservatory: Ceramic tiled floor. Double doors to garden.
- Bedroom 1: Front aspect window overlooking garden.
- En-Suite Shower Room
- Bedroom 2: Front aspect window overlooking garden.
- Bedroom 3: Rear aspect window overlooking garden.
- Bathroom: Panelled bath with mixer tap & shower attachment. Wash basin. Separate WC.
- Gas Central Heating & PVCu Double-Glazing
- Private Rear Garden: Delightful private garden with paved patio area to the rear of the property leading to lawn with well stocked shrub borders. Side gate. Outside tap. Garden shed.
- Wide Driveway providing ample parking & leading to:
- Detached Garage: Up & over door. Side door.
- Council Tax Band 'E'
- Energy Rating 'D'