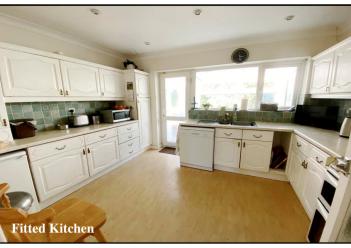

Accommodation and approximate room sizes:

- Enclosed Entrance Lobby
- Spacious Hall: Hatch to insulated roof space. Double cupboard.
- Lounge/Dining Room: A good-sized room with wide patio doors leading to front garden. Feature open-fireplace.
- Kitchen/Breakfast Room: Range of floor and wall cupboards. Cooker point. Space for dishwasher & tall fridge /freezer. Larder cupboard. Door to:
- Utility: Plumbing for washing machine. Double doors to garden. Door to:
- Conservatory: Ceramic tiled floor. Double doors to garden.
- Bedroom 1: Front aspect window overlooking garden.
- En-Suite Shower Room
- Bedroom 2: Front aspect window overlooking garden.
- Bedroom 3: Rear aspect window overlooking garden.
- Bathroom: Panelled bath with mixer tap & shower attachment. Wash basin. Separate WC.
- Gas Central Heating & PVCu Double-Glazing
- Private Rear Garden: Delightful private garden with paved patio area to the rear of the property leading to lawn with well stocked shrub borders. Side gate. Outside tap. Garden shed.
- Wide Driveway providing ample parking & leading to:
- Detached Garage: Up & over door. Side door.
- Council Tax Band 'E'
- Energy Rating 'D'