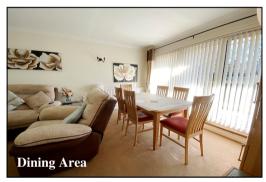

Accommodation and approximate room sizes:

- Enclosed Entrance Lobby
- Spacious Hall: Hatch to insulated roof space. Double cupboard.
- Lounge/Dining Room: A good-sized room with wide patio doors leading to front garden. Feature open-fireplace.
- Kitchen/Breakfast Room: Range of floor and wall cupboards. Cooker point. Space for dishwasher & tall fridge /freezer. Larder cupboard. Door to:
- Utility: Plumbing for washing machine. Double doors to garden. Door to:
- Conservatory: Ceramic tiled floor. Double doors to garden.
- Bedroom 1: Front aspect window overlooking garden.
- En-Suite Shower Room
- Bedroom 2: Front aspect window overlooking garden.
- Bedroom 3: Rear aspect window overlooking garden.
- Bathroom: Panelled bath with mixer tap & shower attachment. Wash basin. Separate WC.
- Gas Central Heating & PVCu Double-Glazing
- Private Rear Garden: Delightful private garden with paved patio area to the rear of the property leading to lawn with well stocked shrub borders. Side gate. Outside tap. Garden shed.
- Wide Driveway providing ample parking & leading to:
- Detached Garage: Up & over door. Side door.
- Council Tax Band 'E'
- Energy Rating 'D'