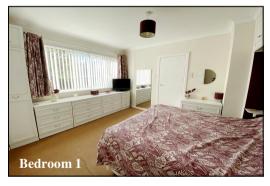

Accommodation and approximate room sizes:

- Enclosed Entrance Lobby
- Spacious Hall: Hatch to insulated roof space. Double cupboard.
- Lounge/Dining Room: A good-sized room with wide patio doors leading to front garden. Feature open-fireplace.
- Kitchen/Breakfast Room: Range of floor and wall cupboards. Cooker point. Space for dishwasher & tall fridge /freezer. Larder cupboard. Door to:
- Utility: Plumbing for washing machine. Double doors to garden. Door to:
- Conservatory: Ceramic tiled floor. Double doors to garden.
- Bedroom 1: Front aspect window overlooking garden.
- En-Suite Shower Room
- Bedroom 2: Front aspect window overlooking garden.
- Bedroom 3: Rear aspect window overlooking garden.
- Bathroom: Panelled bath with mixer tap & shower attachment. Wash basin. Separate WC.
- Gas Central Heating & PVCu Double-Glazing
- Private Rear Garden: Delightful private garden with paved patio area to the rear of the property leading to lawn with well stocked shrub borders. Side gate. Outside tap. Garden shed.
- Wide Driveway providing ample parking & leading to:
- Detached Garage: Up & over door. Side door.
- Council Tax Band 'E'
- Energy Rating 'D'