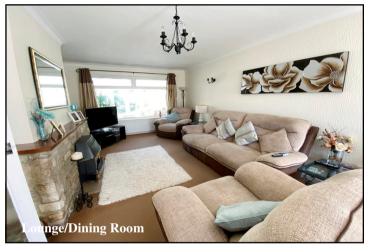

Accommodation and approximate room sizes:

- Enclosed Entrance Lobby
- Spacious Hall: Hatch to insulated roof space. Double cupboard.
- Lounge/Dining Room: A good-sized room with wide patio doors leading to front garden. Feature open-fireplace.
- Kitchen/Breakfast Room: Range of floor and wall cupboards. Cooker point. Space for dishwasher & tall fridge /freezer. Larder cupboard. Door to:
- Utility: Plumbing for washing machine. Double doors to garden. Door to:
- Conservatory: Ceramic tiled floor. Double doors to garden.
- Bedroom 1: Front aspect window overlooking garden.
- En-Suite Shower Room
- Bedroom 2: Front aspect window overlooking garden.
- Bedroom 3: Rear aspect window overlooking garden.
- Bathroom: Panelled bath with mixer tap & shower attachment. Wash basin. Separate WC.
- Gas Central Heating & PVCu Double-Glazing
- Private Rear Garden: Delightful private garden with paved patio area to the rear of the property leading to lawn with well stocked shrub borders. Side gate. Outside tap. Garden shed.
- Wide Driveway providing ample parking & leading to:
- Detached Garage: Up & over door. Side door.
- Council Tax Band 'E'
- Energy Rating 'D'