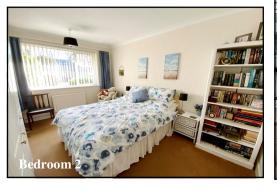

Accommodation and approximate room sizes:

- Enclosed Entrance Lobby
- Spacious Hall: Hatch to insulated roof space. Double cupboard.
- Lounge/Dining Room: A good-sized room with wide patio doors leading to front garden. Feature open-fireplace.
- Kitchen/Breakfast Room: Range of floor and wall cupboards. Cooker point. Space for dishwasher & tall fridge /freezer. Larder cupboard. Door to:
- Utility: Plumbing for washing machine. Double doors to garden. Door to:
- Conservatory: Ceramic tiled floor. Double doors to garden.
- Bedroom 1: Front aspect window overlooking garden.
- En-Suite Shower Room
- Bedroom 2: Front aspect window overlooking garden.
- Bedroom 3: Rear aspect window overlooking garden.
- Bathroom: Panelled bath with mixer tap & shower attachment. Wash basin. Separate WC.
- Gas Central Heating & PVCu Double-Glazing
- Private Rear Garden: Delightful private garden with paved patio area to the rear of the property leading to lawn with well stocked shrub borders. Side gate. Outside tap. Garden shed.
- Wide Driveway providing ample parking & leading to:
- Detached Garage: Up & over door. Side door.
- Council Tax Band 'E'
- Energy Rating 'D'