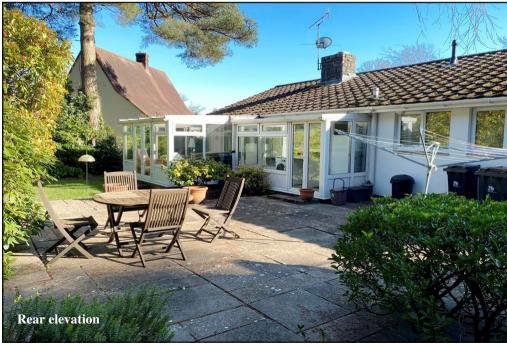

Accommodation and approximate room sizes:

- Enclosed Entrance Lobby
- Spacious Hall: Hatch to insulated roof space. Double cupboard.
- Lounge/Dining Room: A good-sized room with wide patio doors leading to front garden. Feature open-fireplace.
- Kitchen/Breakfast Room: Range of floor and wall cupboards. Cooker point. Space for dishwasher & tall fridge /freezer. Larder cupboard. Door to:
- Utility: Plumbing for washing machine. Double doors to garden. Door to:
- Conservatory: Ceramic tiled floor. Double doors to garden.
- Bedroom 1: Front aspect window overlooking garden.
- En-Suite Shower Room
- Bedroom 2: Front aspect window overlooking garden.
- Bedroom 3: Rear aspect window overlooking garden.
- Bathroom: Panelled bath with mixer tap & shower attachment. Wash basin. Separate WC.
- Gas Central Heating & PVCu Double-Glazing
- Private Rear Garden: Delightful private garden with paved patio area to the rear of the property leading to lawn with well stocked shrub borders. Side gate. Outside tap. Garden shed.
- Wide Driveway providing ample parking & leading to:
- Detached Garage: Up & over door. Side door.
- Council Tax Band 'E'
- Energy Rating 'D'