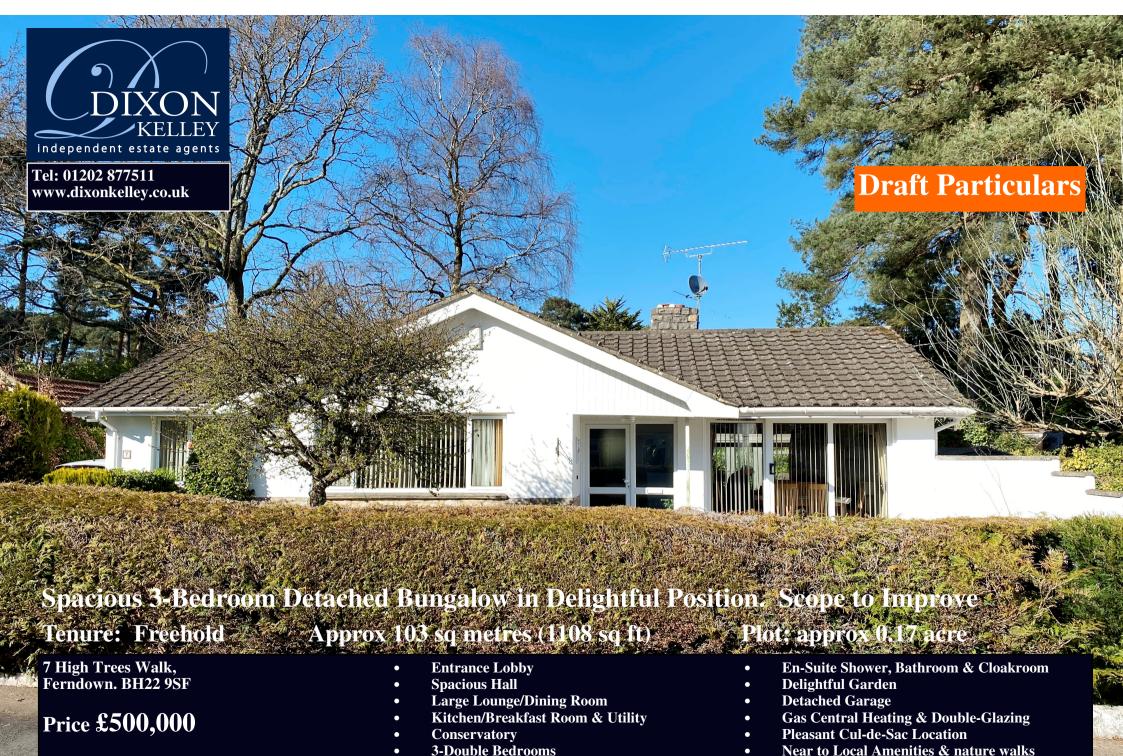

Spacious, detached bungalow occupying a secluded location in a delightful cul-de-sac a reasonable distance for Ferndown town Centre and close to protected nature walks. Good road connections provide access to the seaside resorts of Bournemouth & Poole together with the New Forest. The property offers well-planned accommodation with scope to improve, allowing a new occupier to place their own stamp on the bungalow. Outside the property has a delightful mature garden, ample parking & detached garage.

Accommodation and approximate room sizes:

- Enclosed Entrance Lobby
- Spacious Hall: Hatch to insulated roof space. Double cupboard.
- Lounge/Dining Room: A good-sized room with wide patio doors leading to front garden. Feature open-fireplace.
- Kitchen/Breakfast Room: Range of floor and wall cupboards. Cooker point. Space for dishwasher & tall fridge /freezer. Larder cupboard. Door to:
- Utility: Plumbing for washing machine. Double doors to garden. Door to:
- Conservatory: Ceramic tiled floor. Double doors to garden.
- Bedroom 1: Front aspect window overlooking garden.
- En-Suite Shower Room
- Bedroom 2: Front aspect window overlooking garden.
- Bedroom 3: Rear aspect window overlooking garden.
- Bathroom: Panelled bath with mixer tap & shower attachment. Wash basin. Separate WC.
- Gas Central Heating & PVCu Double-Glazing
- Private Rear Garden: Delightful private garden with paved patio area to the rear of the property leading to lawn with well stocked shrub borders. Side gate. Outside tap. Garden shed.
- Wide Driveway providing ample parking & leading to:
- Detached Garage: Up & over door. Side door.
- Council Tax Band 'E'
- Energy Rating 'D'