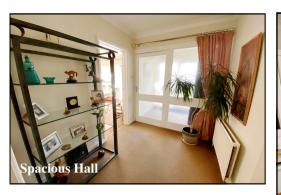

Accommodation and approximate room sizes:

- Enclosed Entrance Lobby
- Spacious Hall: Hatch to insulated roof space. Double cupboard.
- Lounge/Dining Room: A good-sized room with wide patio doors leading to front garden. Feature open-fireplace.
- Kitchen/Breakfast Room: Range of floor and wall cupboards. Cooker point. Space for dishwasher & tall fridge /freezer. Larder cupboard. Door to:
- Utility: Plumbing for washing machine. Double doors to garden. Door to:
- Conservatory: Ceramic tiled floor. Double doors to garden.
- Bedroom 1: Front aspect window overlooking garden.
- En-Suite Shower Room
- Bedroom 2: Front aspect window overlooking garden.
- Bedroom 3: Rear aspect window overlooking garden.
- Bathroom: Panelled bath with mixer tap & shower attachment. Wash basin. Separate WC.
- Gas Central Heating & PVCu Double-Glazing
- Private Rear Garden: Delightful private garden with paved patio area to the rear of the property leading to lawn with well stocked shrub borders. Side gate. Outside tap. Garden shed.
- Wide Driveway providing ample parking & leading to:
- Detached Garage: Up & over door. Side door.
- Council Tax Band 'E'
- Energy Rating 'D'