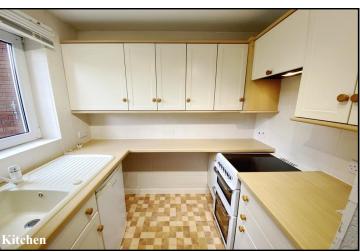

The block benefits from a Lift, House Manager, Security Entry System, active Residents Lounge and Laundry Room.

Accommodation and approximate room sizes:

- Entrance Hall
- Lounge/Dining Room: Ample space for lounge & dining suite. Double-glazed window & door to delightful communal gardens. Deep store/airing cupboard.
- Kitchen: Range of base and wall units. Work tops with inset sink unit. Fitted electric Cooker & fridge. Space for freezer. Kitchen window with view of gardens.
- Double Bedroom: Built-in double wardrobe. Double-glazed window with view of gardens.
- Shower Room: Large shower cubicle. Vanity wash basin & WC. Extractor fan & Chrome heated towel rail.
- Electric Heating
- Security Entry System
- Lift to all floors & House Manager
- Residents Lounge, Laundry Room & Guest Suite
- Lease: approx 57 years remaining
- Ground Rent: £423.38 per year
- Service Charge: approx £3,364.62 per annum
- Council Tax Band 'A'
- Energy Rating: 'C'
- Viewing Essential!
- No Chain!