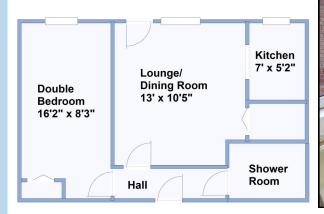

The block benefits from a Lift, House Manager, Security Entry System, active Residents Lounge and Laundry Room.

Accommodation and approximate room sizes:

- Entrance Hall
- Lounge/Dining Room: Ample space for lounge & dining suite. Double-glazed window & door to delightful communal gardens. Deep store/airing cupboard.
- Kitchen: Range of base and wall units. Work tops with inset sink unit. Fitted electric Cooker & fridge. Space for freezer. Kitchen window with view of gardens.
- Double Bedroom: Built-in double wardrobe. Double-glazed window with view of gardens.
- Shower Room: Large shower cubicle. Vanity wash basin & WC. Extractor fan & Chrome heated towel rail.
- Electric Heating
- Security Entry System
- Lift to all floors & House Manager
- Residents Lounge, Laundry Room & Guest Suite
- Lease: approx 57 years remaining
- Ground Rent: £423.38 per year
- Service Charge: approx £3,364.62 per annum
- Council Tax Band 'A'
- Energy Rating: 'C'
- Viewing Essential!
- No Chain!

This drawing has been prepared for diagrammatic purposes only. Not to scale.