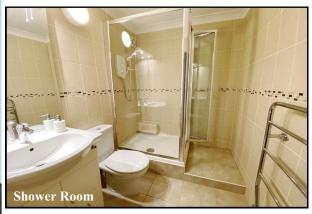

The block benefits from a Lift, House Manager, Security Entry System, active Residents Lounge and Laundry Room.

Accommodation and approximate room sizes:

- Entrance Hall
- Lounge/Dining Room: Ample space for lounge & dining suite. Double-glazed window & door to delightful communal gardens. Deep store/airing cupboard.
- Kitchen: Range of base and wall units. Work tops with inset sink unit. Fitted electric Cooker & fridge. Space for freezer. Kitchen window with view of gardens.
- Double Bedroom: Built-in double wardrobe. Double-glazed window with view of gardens.
- Shower Room: Large shower cubicle. Vanity wash basin & WC. Extractor fan & Chrome heated towel rail.
- Electric Heating
- Security Entry System
- Lift to all floors & House Manager
- Residents Lounge, Laundry Room & Guest Suite
- Lease: approx 57 years remaining
- Ground Rent: £423.38 per year
- Service Charge: approx £3,364.62 per annum
- Council Tax Band 'A'
- Energy Rating: 'C'
- Viewing Essential!
- No Chain!