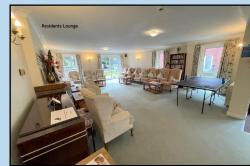

The block benefits from a Lift, House Manager, Security Entry System, active Residents Lounge and Laundry Room.

Accommodation and approximate room sizes:

- Entrance Hall
- Lounge/Dining Room: Ample space for lounge & dining suite. Double-glazed window & door to delightful communal gardens. Deep store/airing cupboard.
- Kitchen: Range of base and wall units. Work tops with inset sink unit. Fitted electric Cooker & fridge. Space for freezer. Kitchen window with view of gardens.
- Double Bedroom: Built-in double wardrobe. Double-glazed window with view of gardens.
- Shower Room: Large shower cubicle. Vanity wash basin & WC. Extractor fan & Chrome heated towel rail.
- Electric Heating
- Security Entry System
- Lift to all floors & House Manager
- Residents Lounge, Laundry Room & Guest Suite
- Lease: approx 57 years remaining
- Ground Rent: £423.38 per year
- Service Charge: approx £3,364.62 per annum
- Council Tax Band 'A'
- Energy Rating: 'C'
- Viewing Essential!
- No Chain!