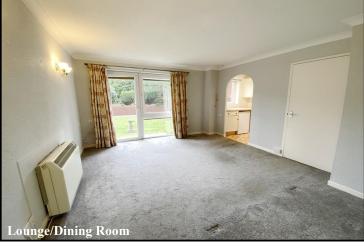

The block benefits from a Lift, House Manager, Security Entry System, active Residents Lounge and Laundry Room.

Accommodation and approximate room sizes:

- Entrance Hall
- Lounge/Dining Room: Ample space for lounge & dining suite. Double-glazed window & door to delightful communal gardens. Deep store/airing cupboard.
- Kitchen: Range of base and wall units. Work tops with inset sink unit. Fitted electric Cooker & fridge. Space for freezer. Kitchen window with view of gardens.
- Double Bedroom: Built-in double wardrobe. Double-glazed window with view of gardens.
- Shower Room: Large shower cubicle. Vanity wash basin & WC. Extractor fan & Chrome heated towel rail.
- Electric Heating
- Security Entry System
- Lift to all floors & House Manager
- Residents Lounge, Laundry Room & Guest Suite
- Lease: approx 57 years remaining
- Ground Rent: £423.38 per year
- Service Charge: approx £3,364.62 per annum
- Council Tax Band 'A'
- Energy Rating: 'C'
- Viewing Essential!
- No Chain!