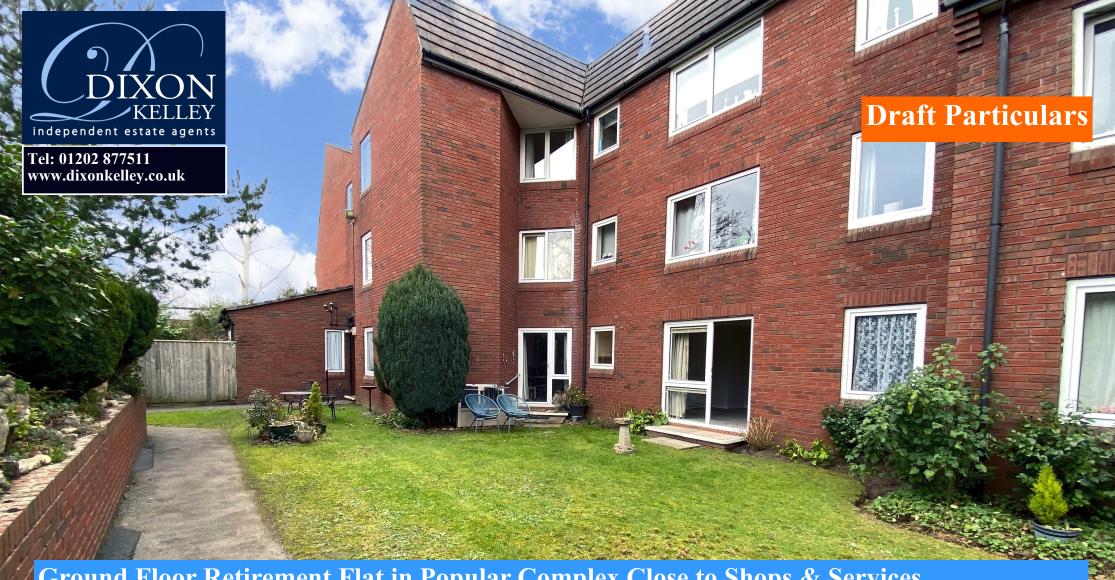

## Ground Floor Retirement Flat in Popular Complex Close to Shops & Services Tenure: Leasehold 57 years remaining approx 36 sq meters (387 sq ft)

15 Homelands House, 535 Ringwood Road, Ferndown. BH22 9DA

Spacious 1-bedroom GROUND floor RETIREMENT FLAT with door to gardens. The property occupies a quiet location within the block and has a pleasant outlook over the delightful landscaped gardens. This well maintained block is set in an ideal location in the heart of Ferndown town centre, perfect for shops, services & bus routes.