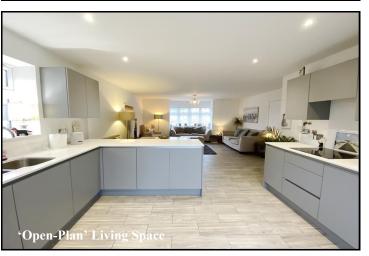

Spacious, individual detached bungalow built circa 2021 occupying a secluded location with easy reach of local amenities & protected nature walks. Good road connections provide access to the seaside resorts of Bournemouth & Poole together with the New Forest. The property has a very pleasant internal layout including 'open-plan' living space which leads out to a secluded garden. The property boasts a very impressive energy rating keeping the running costs to a very reasonable level. The bungalow benefits from a surprising amount of 'ff-road' parking & large detached garage.

Accommodation and approximate room sizes:

- Entrance Hall: Hatch to insulated roof space. Boiler cupboard with space for washing machine.. Cloaks cupboard. Ceramic tiled floor.
- 'Open-Plan' living Space: A stunning room with deep bay window, LED spot lights & ceramic tiled floor. Ample space for lounge & dining suite.
- Kitchen Area: High quality kitchen comprising a range of floor and wall cupboards & Corian worktops. Built-in high level oven, induction hob & cooker hood. Integrated dishwasher & fridge/freezer. Double doors to garden.
- Bedroom 1: Double doors to rear garden.
- En-Suite Shower Room: Shower cubicle with thermostatic shower. Wash basin & WC. Chrome heated towel rail.
- Bedroom 2: Ample double bedroom. Window to front aspect.
- Bedroom 3: A good single bedroom. window to front aspect.
- Bathroom: Panelled bath with mixer tap & shower attachment with glass screen fitted. Wash basin & WC.
- Gas 'Underfloor' Heating & PVCu Double-Glazing
- Private Rear Garden: Delightful private garden with paved patio area, timber decking & artificial lawn. Side garden area with substantial shed. Side gates. Outside tap.
- Wide Block Driveway providing ample parking & leading to:
- Detached Garage: Up & over door. Rear door to garden.
- Council Tax Band 'E'
- Energy Rating 'B'