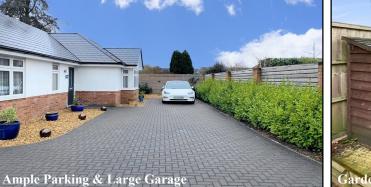

Price £485,000

- Spacious Entrance Hall
- Large 'Open-Plan' Living Space
- Kitchen with integrated appliances
- 3-Good Bedrooms
- En-Suite Shower Room
- Bathroom

• Delightful Private Garden

MANA

- Underfloor Central Heating & Double-Glazing
- Ample 'Off-Road' Parking & Large Garage
- Near to Local Amenities & Nature Walks
- Highly Efficient Energy Rating
- Viewing recommended!

Spacious, individual detached bungalow built circa 2021 occupying a secluded location with easy reach of local amenities & protected nature walks. Good road connections provide access to the seaside resorts of Bournemouth & Poole together with the New Forest. The property has a very pleasant internal layout including 'open-plan' living space which leads out to a secluded garden. The property boasts a very impressive energy rating keeping the running costs to a very reasonable level. The bungalow benefits from a surprising amount of 'ff-road' parking & large detached garage.

Accommodation and approximate room sizes:

- Entrance Hall: Hatch to insulated roof space. Boiler cupboard with space for washing machine.. Cloaks cupboard. Ceramic tiled floor.
- 'Open-Plan' living Space: A stunning room with deep bay window, LED spot lights & ceramic tiled floor. Ample space for lounge & dining suite.
- Kitchen Area: High quality kitchen comprising a range of floor and wall cupboards & Corian worktops. Built-in high level oven, induction hob & cooker hood. Integrated dishwasher & fridge/freezer. Double doors to garden.
- Bedroom 1: Double doors to rear garden.
- En-Suite Shower Room: Shower cubicle with thermostatic shower. Wash basin & WC. Chrome heated towel rail.
- Bedroom 2: Ample double bedroom. Window to front aspect.
- Bedroom 3: A good single bedroom. window to front aspect.
- Bathroom: Panelled bath with mixer tap & shower attachment with glass screen fitted. Wash basin & WC.
- Gas 'Underfloor' Heating & PVCu Double-Glazing
- Private Rear Garden: Delightful private garden with paved patio area, timber decking & artificial lawn. Side garden area with substantial shed. Side gates. Outside tap.
- Wide Block Driveway providing ample parking & leading to:
- Detached Garage: Up & over door. Rear door to garden.
- Council Tax Band 'E'
- Energy Rating 'B'