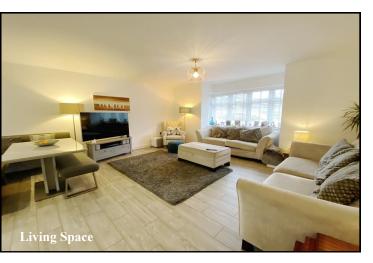

Spacious, individual detached bungalow built circa 2021 occupying a secluded location with easy reach of local amenities & protected nature walks. Good road connections provide access to the seaside resorts of Bournemouth & Poole together with the New Forest. The property has a very pleasant internal layout including 'open-plan' living space which leads out to a secluded garden. The property boasts a very impressive energy rating keeping the running costs to a very reasonable level. The bungalow benefits from a surprising amount of 'ff-road' parking & large detached garage.

Accommodation and approximate room sizes:

- Entrance Hall: Hatch to insulated roof space. Boiler cupboard with space for washing machine.. Cloaks cupboard. Ceramic tiled floor.
- 'Open-Plan' living Space: A stunning room with deep bay window, LED spot lights & ceramic tiled floor. Ample space for lounge & dining suite.
- Kitchen Area: High quality kitchen comprising a range of floor and wall cupboards & Corian worktops. Built-in high level oven, induction hob & cooker hood. Integrated dishwasher & fridge/freezer. Double doors to garden.
- Bedroom 1: Double doors to rear garden.
- En-Suite Shower Room: Shower cubicle with thermostatic shower. Wash basin & WC. Chrome heated towel rail.
- Bedroom 2: Ample double bedroom. Window to front aspect.
- Bedroom 3: A good single bedroom. window to front aspect.
- Bathroom: Panelled bath with mixer tap & shower attachment with glass screen fitted. Wash basin & WC.
- Gas 'Underfloor' Heating & PVCu Double-Glazing
- Private Rear Garden: Delightful private garden with paved patio area, timber decking & artificial lawn. Side garden area with substantial shed. Side gates. Outside tap.
- Wide Block Driveway providing ample parking & leading to:
- Detached Garage: Up & over door. Rear door to garden.
- Council Tax Band 'E'
- Energy Rating 'B'