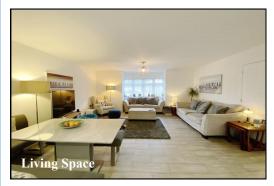

Price £485,000

- Spacious Entrance Hall
- Large 'Open-Plan' Living Space
- Kitchen with integrated appliances
- 3-Good Bedrooms
- En-Suite Shower Room
- Bathroom

• Delightful Private Garden

MANA

- Underfloor Central Heating & Double-Glazing
- Ample 'Off-Road' Parking & Large Garage
- Near to Local Amenities & Nature Walks
- Highly Efficient Energy Rating
- Viewing recommended!

Accommodation and approximate room sizes:

- Entrance Hall: Hatch to insulated roof space. Boiler cupboard with space for washing machine.. Cloaks cupboard. Ceramic tiled floor.
- 'Open-Plan' living Space: A stunning room with deep bay window, LED spot lights & ceramic tiled floor. Ample space for lounge & dining suite.
- Kitchen Area: High quality kitchen comprising a range of floor and wall cupboards & Corian worktops. Built-in high level oven, induction hob & cooker hood. Integrated dishwasher & fridge/freezer. Double doors to garden.
- Bedroom 1: Double doors to rear garden.
- En-Suite Shower Room: Shower cubicle with thermostatic shower. Wash basin & WC. Chrome heated towel rail.
- Bedroom 2: Ample double bedroom. Window to front aspect.
- Bedroom 3: A good single bedroom. window to front aspect.
- Bathroom: Panelled bath with mixer tap & shower attachment with glass screen fitted. Wash basin & WC.
- Gas 'Underfloor' Heating & PVCu Double-Glazing
- Private Rear Garden: Delightful private garden with paved patio area, timber decking & artificial lawn. Side garden area with substantial shed. Side gates. Outside tap.
- Wide Block Driveway providing ample parking & leading to:
- Detached Garage: Up & over door. Rear door to garden.
- Council Tax Band 'E'
- Energy Rating 'B'