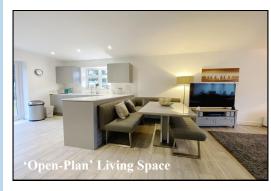

Price £485,000

- Spacious Entrance Hall
- Large 'Open-Plan' Living Space
- Kitchen with integrated appliances
- 3-Good Bedrooms
- En-Suite Shower Room
- Bathroom

• Delightful Private Garden

MANA

- Underfloor Central Heating & Double-Glazing
- Ample 'Off-Road' Parking & Large Garage
- Near to Local Amenities & Nature Walks
- Highly Efficient Energy Rating
- Viewing recommended!

Accommodation and approximate room sizes:

- Entrance Hall: Hatch to insulated roof space. Boiler cupboard with space for washing machine.. Cloaks cupboard. Ceramic tiled floor.
- 'Open-Plan' living Space: A stunning room with deep bay window, LED spot lights & ceramic tiled floor. Ample space for lounge & dining suite.
- Kitchen Area: High quality kitchen comprising a range of floor and wall cupboards & Corian worktops. Built-in high level oven, induction hob & cooker hood. Integrated dishwasher & fridge/freezer. Double doors to garden.
- Bedroom 1: Double doors to rear garden.
- En-Suite Shower Room: Shower cubicle with thermostatic shower. Wash basin & WC. Chrome heated towel rail.
- Bedroom 2: Ample double bedroom. Window to front aspect.
- Bedroom 3: A good single bedroom. window to front aspect.
- Bathroom: Panelled bath with mixer tap & shower attachment with glass screen fitted. Wash basin & WC.
- Gas 'Underfloor' Heating & PVCu Double-Glazing
- Private Rear Garden: Delightful private garden with paved patio area, timber decking & artificial lawn. Side garden area with substantial shed. Side gates. Outside tap.
- Wide Block Driveway providing ample parking & leading to:
- Detached Garage: Up & over door. Rear door to garden.
- Council Tax Band 'E'
- Energy Rating 'B'