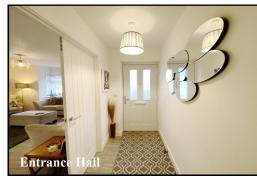

Price £485,000

- Spacious Entrance Hall
- Large 'Open-Plan' Living Space
- Kitchen with integrated appliances
- 3-Good Bedrooms
- En-Suite Shower Room
- Bathroom

• Delightful Private Garden

MANA

- Underfloor Central Heating & Double-Glazing
- Ample 'Off-Road' Parking & Large Garage
- Near to Local Amenities & Nature Walks
- Highly Efficient Energy Rating
- Viewing recommended!

Accommodation and approximate room sizes:

- Entrance Hall: Hatch to insulated roof space. Boiler cupboard with space for washing machine.. Cloaks cupboard. Ceramic tiled floor.
- 'Open-Plan' living Space: A stunning room with deep bay window, LED spot lights & ceramic tiled floor. Ample space for lounge & dining suite.
- Kitchen Area: High quality kitchen comprising a range of floor and wall cupboards & Corian worktops. Built-in high level oven, induction hob & cooker hood. Integrated dishwasher & fridge/freezer. Double doors to garden.
- Bedroom 1: Double doors to rear garden.
- En-Suite Shower Room: Shower cubicle with thermostatic shower. Wash basin & WC. Chrome heated towel rail.
- Bedroom 2: Ample double bedroom. Window to front aspect.
- Bedroom 3: A good single bedroom. window to front aspect.
- Bathroom: Panelled bath with mixer tap & shower attachment with glass screen fitted. Wash basin & WC.
- Gas 'Underfloor' Heating & PVCu Double-Glazing
- Private Rear Garden: Delightful private garden with paved patio area, timber decking & artificial lawn. Side garden area with substantial shed. Side gates. Outside tap.
- Wide Block Driveway providing ample parking & leading to:
- Detached Garage: Up & over door. Rear door to garden.
- Council Tax Band 'E'
- Energy Rating 'B'