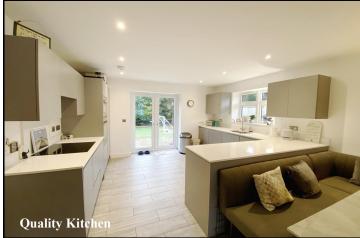

Accommodation and approximate room sizes:

- Entrance Hall: Hatch to insulated roof space. Boiler cupboard with space for washing machine.. Cloaks cupboard. Ceramic tiled floor.
- 'Open-Plan' living Space: A stunning room with deep bay window, LED spot lights & ceramic tiled floor. Ample space for lounge & dining suite.
- Kitchen Area: High quality kitchen comprising a range of floor and wall cupboards & Corian worktops. Built-in high level oven, induction hob & cooker hood. Integrated dishwasher & fridge/freezer. Double doors to garden.
- Bedroom 1: Double doors to rear garden.
- En-Suite Shower Room: Shower cubicle with thermostatic shower. Wash basin & WC. Chrome heated towel rail.
- Bedroom 2: Ample double bedroom. Window to front aspect.
- Bedroom 3: A good single bedroom. window to front aspect.
- Bathroom: Panelled bath with mixer tap & shower attachment with glass screen fitted. Wash basin & WC.
- Gas 'Underfloor' Heating & PVCu Double-Glazing
- Private Rear Garden: Delightful private garden with paved patio area, timber decking & artificial lawn. Side garden area with substantial shed. Side gates. Outside tap.
- Wide Block Driveway providing ample parking & leading to:
- Detached Garage: Up & over door. Rear door to garden.
- Council Tax Band 'E'
- Energy Rating 'B'