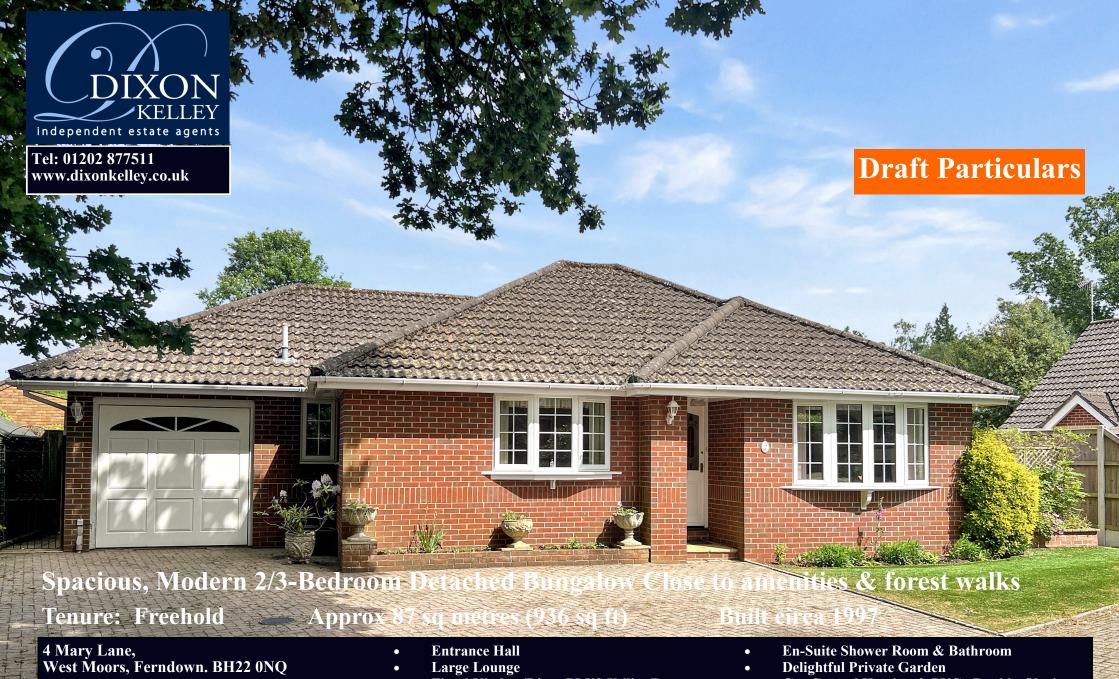

Price £475,000

- Fitted Kitchen/Diner PLUS Utility Room
- Dining Room/Bedroom 3
- Conservatory
- 2-Double Bedrooms

- Gas Central Heating & PVCu Double-Glazing
- Wide Driveway & Garage
- Near to Local Amenities & forest walks
- Viewing recommended!

Spacious, individual detached bungalow built circa 1997 occupying a secluded location just a short walk from the comprehensive village centre of West Moors, with shops & services close to hand. Nearby is the Castleman Trailway. Good road connections provide access to the seaside resorts of Bournemouth & Poole together with the New Forest. The property has been well maintained and is offered with no forward chain! Viewing recommended!

## Accommodation and approximate room sizes:

- **Entrance Hall: Hatch to insulated roof space. Double doors to:**
- Lounge: A good-sized room with an oriel bay window & feature fireplace.
- Kitchen/Diner: Range of floor and wall cupboards. Built-in oven, gas hob & cooker hood over. Space for dishwasher. Wall mounted Vaillant combination gas boiler. Door to garden.
- Utility Room: Fitted storage cupboard & sink unit. Space for washing machine. Door to garden.
- Dining Room/Bedroom 3: Patio doors to:
- Conservatory: Ceramic tiled floor. Door to garden.
- Bedroom 1: Range of built-in wardrobes. Oriel bay window.
- **En-Suite Shower Room: Shower cubicle with thermostatic** shower. Wash basin & WC.
- **Bedroom 2: Built-in triple wardrobe.**
- Bathroom: Panelled bath with mixer tap & shower attachment with glass screen fitted. Wash basin & WC. Storage cupboard.
- Gas Central Heating & PVCu Double-Glazing
- Private Rear Garden: Delightful private garden with paved patio areas and lawn with well stocked shrub borders. Side gate. Outside tap. 2 Garden sheds. Outside tap. Side gate.
- Wide Block Driveway providing ample parking & leading to:
- Attached Garage: Electric up & over door. Rear door to garden.
- Council Tax Band 'E'
- Energy Rating 'C'