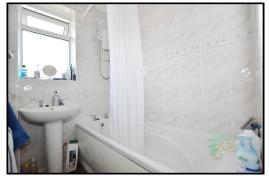

Accommodation and approximate room sizes:

- Enclosed Entrance Porch
- Hall: Broom cupboard. Airing cupboard. Hatch to insulated roof space.
- Lounge/Dining Room: Feature fireplace with gas fire fitted (untested).
- Kitchen: Range of floor and wall cupboards. Cooker point. Plumbing for washing machine. Stainless steel sink unit. Door to rear porch & garden.
- Bedroom 1: Window to rear aspect. Built-in double wardrobe.
- Bedroom 2: Window to front aspect. Built-in double wardrobe.
- Bathroom: Panelled bath with electric shower over. Pedestal wash basin.
- Separate WC.
- Gas Warm Air Central Heating (system untested)
- PVCu Double-Glazing, PVCu soffits & facias boards.
- Rear Garden: Mainly laid to lawn with shrub borders & several ornamental trees. Garden Shed. Summerhouse. In all, the garden enjoys a good degree of sunshine and privacy.
- Garage: Up & over door
- Council Tax Band 'D'
- Energy Rating 'tbc'