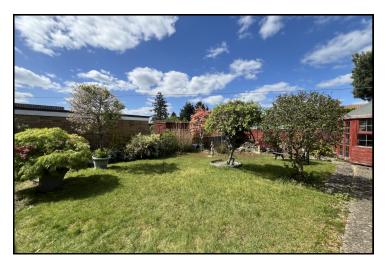

Accommodation and approximate room sizes:

- Enclosed Entrance Porch
- Hall: Broom cupboard. Airing cupboard. Hatch to insulated roof space.
- Lounge/Dining Room: Feature fireplace with gas fire fitted (untested).
- Kitchen: Range of floor and wall cupboards. Cooker point. Plumbing for washing machine. Stainless steel sink unit. Door to rear porch & garden.
- Bedroom 1: Window to rear aspect. Built-in double wardrobe.
- Bedroom 2: Window to front aspect. Built-in double wardrobe.
- Bathroom: Panelled bath with electric shower over. Pedestal wash basin.
- Separate WC.
- Gas Warm Air Central Heating (system untested)
- PVCu Double-Glazing, PVCu soffits & facias boards.
- Rear Garden: Mainly laid to lawn with shrub borders & several ornamental trees. Garden Shed. Summerhouse. In all, the garden enjoys a good degree of sunshine and privacy.
- Garage: Up & over door
- Council Tax Band 'D'
- Energy Rating 'tbc'