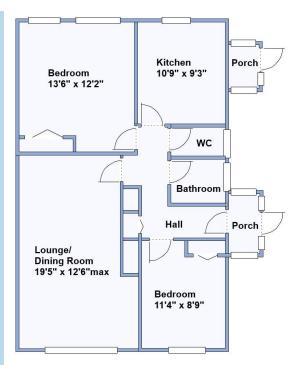

Accommodation and approximate room sizes:

- Enclosed Entrance Porch
- Hall: Broom cupboard. Airing cupboard. Hatch to insulated roof space.
- Lounge/Dining Room: Feature fireplace with gas fire fitted (untested).
- Kitchen: Range of floor and wall cupboards. Cooker point. Plumbing for washing machine. Stainless steel sink unit. Door to rear porch & garden.
- Bedroom 1: Window to rear aspect. Built-in double wardrobe.
- Bedroom 2: Window to front aspect. Built-in double wardrobe.
- Bathroom: Panelled bath with electric shower over. Pedestal wash basin.
- Separate WC.
- Gas Warm Air Central Heating (system untested)
- PVCu Double-Glazing, PVCu soffits & facias boards.
- Rear Garden: Mainly laid to lawn with shrub borders & several ornamental trees. Garden Shed. Summerhouse. In all, the garden enjoys a good degree of sunshine and privacy.
- Garage: Up & over door
- Council Tax Band 'D'
- Energy Rating 'tbc'

This drawing has been prepared for diagrammatic purposes only. All measurements are approximate. Not to scale.