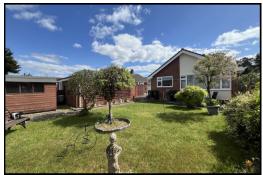

Accommodation and approximate room sizes:

- Enclosed Entrance Porch
- Hall: Broom cupboard. Airing cupboard. Hatch to insulated roof space.
- Lounge/Dining Room: Feature fireplace with gas fire fitted (untested).
- Kitchen: Range of floor and wall cupboards. Cooker point. Plumbing for washing machine. Stainless steel sink unit. Door to rear porch & garden.
- Bedroom 1: Window to rear aspect. Built-in double wardrobe.
- Bedroom 2: Window to front aspect. Built-in double wardrobe.
- Bathroom: Panelled bath with electric shower over. Pedestal wash basin.
- Separate WC.
- Gas Warm Air Central Heating (system untested)
- PVCu Double-Glazing, PVCu soffits & facias boards.
- Rear Garden: Mainly laid to lawn with shrub borders & several ornamental trees. Garden Shed. Summerhouse. In all, the garden enjoys a good degree of sunshine and privacy.
- Garage: Up & over door
- Council Tax Band 'D'
- Energy Rating 'tbc'