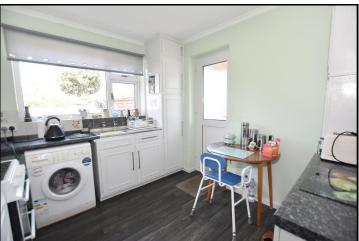

Accommodation and approximate room sizes:

- Enclosed Entrance Porch
- Hall: Broom cupboard. Airing cupboard. Hatch to insulated roof space.
- Lounge/Dining Room: Feature fireplace with gas fire fitted (untested).
- Kitchen: Range of floor and wall cupboards. Cooker point. Plumbing for washing machine. Stainless steel sink unit. Door to rear porch & garden.
- Bedroom 1: Window to rear aspect. Built-in double wardrobe.
- Bedroom 2: Window to front aspect. Built-in double wardrobe.
- Bathroom: Panelled bath with electric shower over. Pedestal wash basin.
- Separate WC.
- Gas Warm Air Central Heating (system untested)
- PVCu Double-Glazing, PVCu soffits & facias boards.
- Rear Garden: Mainly laid to lawn with shrub borders & several ornamental trees. Garden Shed. Summerhouse. In all, the garden enjoys a good degree of sunshine and privacy.
- Garage: Up & over door
- Council Tax Band 'D'
- Energy Rating 'tbc'