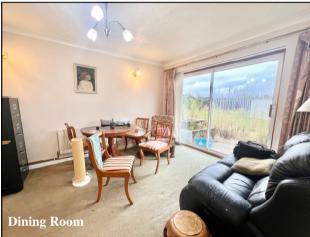

## Viewing recommended!

Accommodation and approximate room sizes:

- Entrance Hall: Cloaks cupboard. Hatch to insulated roof space.
- Lounge: Large window to front elevation making this a bright & airy room. Double doors leading to:
- Dining Room: Wide patio doors to rear garden.
- Kitchen: Good range of floor and wall cupboards. Space for cooker, Tall fridge/freezer, dishwasher & washing machine. Wall mounted gas boiler. Window & door to rear garden.
- Bedroom 1: Ample double-sized bedroom.
- En-Suite Shower Room: Shower cubicle, wash basin & WC.
- Bedroom 2: Recessed double wardrobe. Ample double room.
- Bedroom 3: Recessed double wardrobe. Ample double room.
- Bathroom: Panelled bath, wash basin & WC. Chrome heated towel rail.
- Gas Central Heating (system untested)
- Double-Glazing & Solar Panels providing free electricity
- Rear Garden: Paved patio to the rear of the property with a broken 'lean-to'. The remainder laid to lawn, enjoying a sunny aspect good degree of privacy. Side gate.
- Driveway leading to:
- Garage: Up & over door. Side door.
- Room to park a caravan/motorhome.
- Council Tax Band 'D'
- Energy Rating 'C'