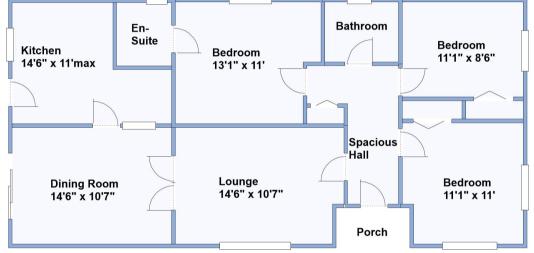

## Spacious 3-Bedroom Detached Bungalow on corner plot with scope to improve!

1

Tenure: Freehold

8 Elmhurst Road, West Moors, Ferndown, Dorset. BH22 0DN

Price £435,000

- Approx 90 sq meters (968 sq ft)
- Spacious Hall
- Lounge PLUS Separate Dining Room
- Kitchen/Breakfast Room
- 3 Good Bedrooms
- En-Suite Shower Room
- Family Bathroom

## Viewing recommended!

Accommodation and approximate room sizes:

- Entrance Hall: Cloaks cupboard. Hatch to insulated roof space.
- Lounge: Large window to front elevation making this a bright & airy room. Double doors leading to:
- Dining Room: Wide patio doors to rear garden.
- Kitchen: Good range of floor and wall cupboards. Space for cooker, Tall fridge/freezer, dishwasher & washing machine. Wall mounted gas boiler. Window & door to rear garden.
- Bedroom 1: Ample double-sized bedroom.
- En-Suite Shower Room: Shower cubicle, wash basin & WC.
- Bedroom 2: Recessed double wardrobe. Ample double room.
- Bedroom 3: Recessed double wardrobe. Ample double room.
- Bathroom: Panelled bath, wash basin & WC. Chrome heated towel rail.
- Gas Central Heating (system untested)
- Double-Glazing & Solar Panels providing free electricity
- Rear Garden: Paved patio to the rear of the property with a broken 'lean-to'. The remainder laid to lawn, enjoying a sunny aspect good degree of privacy. Side gate.
- Driveway leading to:
- Garage: Up & over door. Side door.
- Room to park a caravan/motorhome.
- Council Tax Band 'D'
- Energy Rating 'C'

This drawing has been prepared for diagrammatic purposes only. All measurements are approximate. Not to scale.