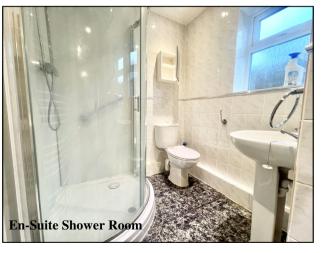

## Viewing recommended!

Accommodation and approximate room sizes:

- Entrance Hall: Cloaks cupboard. Hatch to insulated roof space.
- Lounge: Large window to front elevation making this a bright & airy room. Double doors leading to:
- Dining Room: Wide patio doors to rear garden.
- Kitchen: Good range of floor and wall cupboards. Space for cooker, Tall fridge/freezer, dishwasher & washing machine. Wall mounted gas boiler. Window & door to rear garden.
- Bedroom 1: Ample double-sized bedroom.
- En-Suite Shower Room: Shower cubicle, wash basin & WC.
- Bedroom 2: Recessed double wardrobe. Ample double room.
- Bedroom 3: Recessed double wardrobe. Ample double room.
- Bathroom: Panelled bath, wash basin & WC. Chrome heated towel rail.
- Gas Central Heating (system untested)
- Double-Glazing & Solar Panels providing free electricity
- Rear Garden: Paved patio to the rear of the property with a broken 'lean-to'. The remainder laid to lawn, enjoying a sunny aspect good degree of privacy. Side gate.
- Driveway leading to:
- Garage: Up & over door. Side door.
- Room to park a caravan/motorhome.
- Council Tax Band 'D'
- Energy Rating 'C'