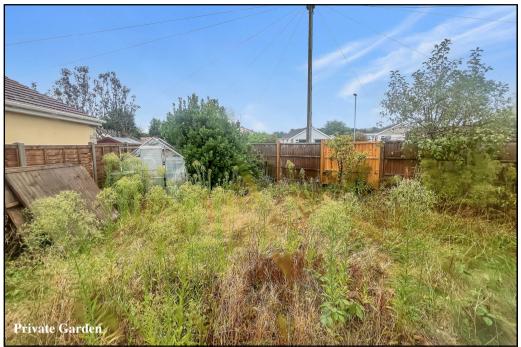

The property requires improvement & offers well planned accommodation with generous room sizes. Outside the bungalow offers a private garden with a sunny aspect, space to park a caravan & a detached garage. A particular feature is the Solar panels, owned by the property providing free electricity during daylight hours.

## Viewing recommended!

Accommodation and approximate room sizes:

- Entrance Hall: Cloaks cupboard. Hatch to insulated roof space.
- Lounge: Large window to front elevation making this a bright & airy room. Double doors leading to:
- Dining Room: Wide patio doors to rear garden.
- Kitchen: Good range of floor and wall cupboards. Space for cooker, Tall fridge/freezer, dishwasher & washing machine. Wall mounted gas boiler. Window & door to rear garden.
- Bedroom 1: Ample double-sized bedroom.
- En-Suite Shower Room: Shower cubicle, wash basin & WC.
- Bedroom 2: Recessed double wardrobe. Ample double room.
- Bedroom 3: Recessed double wardrobe. Ample double room.
- Bathroom: Panelled bath, wash basin & WC. Chrome heated towel rail.
- Gas Central Heating (system untested)
- Double-Glazing & Solar Panels providing free electricity
- Rear Garden: Paved patio to the rear of the property with a broken 'lean-to'. The remainder laid to lawn, enjoying a sunny aspect good degree of privacy. Side gate.
- Driveway leading to:
- Garage: Up & over door. Side door.
- Room to park a caravan/motorhome.
- Council Tax Band 'D'
- Energy Rating 'C'