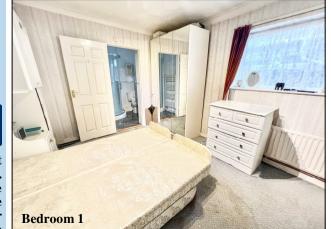

## Viewing recommended!

Accommodation and approximate room sizes:

- Entrance Hall: Cloaks cupboard. Hatch to insulated roof space.
- Lounge: Large window to front elevation making this a bright & airy room. Double doors leading to:
- Dining Room: Wide patio doors to rear garden.
- Kitchen: Good range of floor and wall cupboards. Space for cooker, Tall fridge/freezer, dishwasher & washing machine. Wall mounted gas boiler. Window & door to rear garden.
- Bedroom 1: Ample double-sized bedroom.
- En-Suite Shower Room: Shower cubicle, wash basin & WC.
- Bedroom 2: Recessed double wardrobe. Ample double room.
- Bedroom 3: Recessed double wardrobe. Ample double room.
- Bathroom: Panelled bath, wash basin & WC. Chrome heated towel rail.
- Gas Central Heating (system untested)
- Double-Glazing & Solar Panels providing free electricity
- Rear Garden: Paved patio to the rear of the property with a broken 'lean-to'. The remainder laid to lawn, enjoying a sunny aspect good degree of privacy. Side gate.
- Driveway leading to:
- Garage: Up & over door. Side door.
- Room to park a caravan/motorhome.
- Council Tax Band 'D'
- Energy Rating 'C'