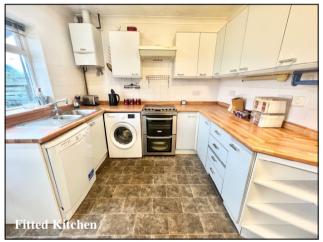

## Viewing recommended!

Accommodation and approximate room sizes:

- Entrance Hall: Cloaks cupboard. Hatch to insulated roof space.
- Lounge: Large window to front elevation making this a bright & airy room. Double doors leading to:
- Dining Room: Wide patio doors to rear garden.
- Kitchen: Good range of floor and wall cupboards. Space for cooker, Tall fridge/freezer, dishwasher & washing machine. Wall mounted gas boiler. Window & door to rear garden.
- Bedroom 1: Ample double-sized bedroom.
- En-Suite Shower Room: Shower cubicle, wash basin & WC.
- Bedroom 2: Recessed double wardrobe. Ample double room.
- Bedroom 3: Recessed double wardrobe. Ample double room.
- Bathroom: Panelled bath, wash basin & WC. Chrome heated towel rail.
- Gas Central Heating (system untested)
- Double-Glazing & Solar Panels providing free electricity
- Rear Garden: Paved patio to the rear of the property with a broken 'lean-to'. The remainder laid to lawn, enjoying a sunny aspect good degree of privacy. Side gate.
- Driveway leading to:
- Garage: Up & over door. Side door.
- Room to park a caravan/motorhome.
- Council Tax Band 'D'
- Energy Rating 'C'