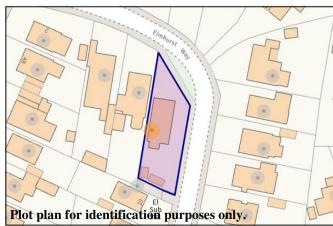

- Approx 0.13 Acre Plot
- Gas Central Heating & Double-Glazing
- Driveway & Garage
- Private Gardens
- Solar Panels
- Close to Forest Walks & Local Amenities
- No Chain!

Spacious, detached 3-bedroom bungalow occupying a good-sized corner plot in a quiet residential area near to local amenities, and a short distance from protected forest walks.