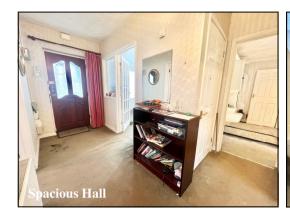

## Viewing recommended!

Accommodation and approximate room sizes:

- Entrance Hall: Cloaks cupboard. Hatch to insulated roof space.
- Lounge: Large window to front elevation making this a bright & airy room. Double doors leading to:
- Dining Room: Wide patio doors to rear garden.
- Kitchen: Good range of floor and wall cupboards. Space for cooker, Tall fridge/freezer, dishwasher & washing machine. Wall mounted gas boiler. Window & door to rear garden.
- Bedroom 1: Ample double-sized bedroom.
- En-Suite Shower Room: Shower cubicle, wash basin & WC.
- Bedroom 2: Recessed double wardrobe. Ample double room.
- Bedroom 3: Recessed double wardrobe. Ample double room.
- Bathroom: Panelled bath, wash basin & WC. Chrome heated towel rail.
- Gas Central Heating (system untested)
- Double-Glazing & Solar Panels providing free electricity
- Rear Garden: Paved patio to the rear of the property with a broken 'lean-to'. The remainder laid to lawn, enjoying a sunny aspect good degree of privacy. Side gate.
- Driveway leading to:
- Garage: Up & over door. Side door.
- Room to park a caravan/motorhome.
- Council Tax Band 'D'
- Energy Rating 'C'