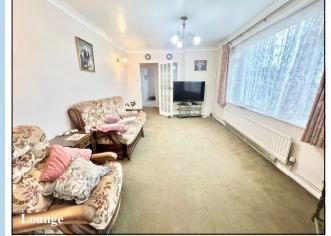

## Viewing recommended!

Accommodation and approximate room sizes:

- Entrance Hall: Cloaks cupboard. Hatch to insulated roof space.
- Lounge: Large window to front elevation making this a bright & airy room. Double doors leading to:
- Dining Room: Wide patio doors to rear garden.
- Kitchen: Good range of floor and wall cupboards. Space for cooker, Tall fridge/freezer, dishwasher & washing machine. Wall mounted gas boiler. Window & door to rear garden.
- Bedroom 1: Ample double-sized bedroom.
- En-Suite Shower Room: Shower cubicle, wash basin & WC.
- Bedroom 2: Recessed double wardrobe. Ample double room.
- Bedroom 3: Recessed double wardrobe. Ample double room.
- Bathroom: Panelled bath, wash basin & WC. Chrome heated towel rail.
- Gas Central Heating (system untested)
- Double-Glazing & Solar Panels providing free electricity
- Rear Garden: Paved patio to the rear of the property with a broken 'lean-to'. The remainder laid to lawn, enjoying a sunny aspect good degree of privacy. Side gate.
- Driveway leading to:
- Garage: Up & over door. Side door.
- Room to park a caravan/motorhome.
- Council Tax Band 'D'
- Energy Rating 'C'