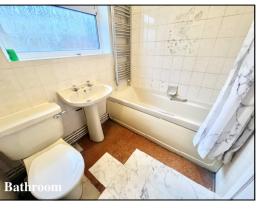

## Viewing recommended!

Accommodation and approximate room sizes:

- Entrance Hall: Cloaks cupboard. Hatch to insulated roof space.
- Lounge: Large window to front elevation making this a bright & airy room. Double doors leading to:
- Dining Room: Wide patio doors to rear garden.
- Kitchen: Good range of floor and wall cupboards. Space for cooker, Tall fridge/freezer, dishwasher & washing machine. Wall mounted gas boiler. Window & door to rear garden.
- Bedroom 1: Ample double-sized bedroom.
- En-Suite Shower Room: Shower cubicle, wash basin & WC.
- Bedroom 2: Recessed double wardrobe. Ample double room.
- Bedroom 3: Recessed double wardrobe. Ample double room.
- Bathroom: Panelled bath, wash basin & WC. Chrome heated towel rail.
- Gas Central Heating (system untested)
- Double-Glazing & Solar Panels providing free electricity
- Rear Garden: Paved patio to the rear of the property with a broken 'lean-to'. The remainder laid to lawn, enjoying a sunny aspect good degree of privacy. Side gate.
- Driveway leading to:
- Garage: Up & over door. Side door.
- Room to park a caravan/motorhome.
- Council Tax Band 'D'
- Energy Rating 'C'