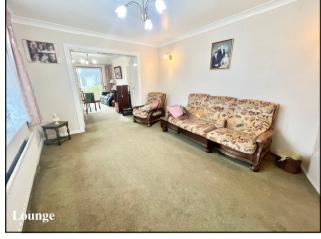

## Viewing recommended!

Accommodation and approximate room sizes:

- Entrance Hall: Cloaks cupboard. Hatch to insulated roof space.
- Lounge: Large window to front elevation making this a bright & airy room. Double doors leading to:
- Dining Room: Wide patio doors to rear garden.
- Kitchen: Good range of floor and wall cupboards. Space for cooker, Tall fridge/freezer, dishwasher & washing machine. Wall mounted gas boiler. Window & door to rear garden.
- Bedroom 1: Ample double-sized bedroom.
- En-Suite Shower Room: Shower cubicle, wash basin & WC.
- Bedroom 2: Recessed double wardrobe. Ample double room.
- Bedroom 3: Recessed double wardrobe. Ample double room.
- Bathroom: Panelled bath, wash basin & WC. Chrome heated towel rail.
- Gas Central Heating (system untested)
- Double-Glazing & Solar Panels providing free electricity
- Rear Garden: Paved patio to the rear of the property with a broken 'lean-to'. The remainder laid to lawn, enjoying a sunny aspect good degree of privacy. Side gate.
- Driveway leading to:
- Garage: Up & over door. Side door.
- Room to park a caravan/motorhome.
- Council Tax Band 'D'
- Energy Rating 'C'