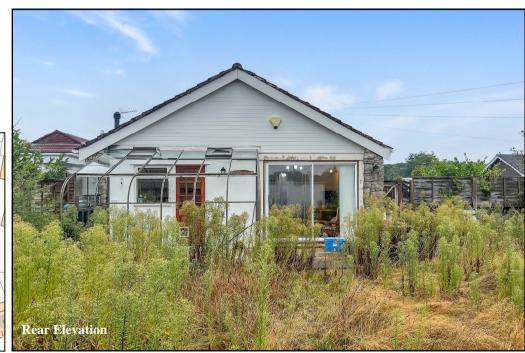

- Approx 0.13 Acre Plot
- Gas Central Heating & Double-Glazing
- Driveway & Garage
- Private Gardens
- Solar Panels
- Close to Forest Walks & Local Amenities
- No Chain!

Spacious, detached 3-bedroom bungalow occupying a good-sized corner plot in a quiet residential area near to local amenities, and a short distance from protected forest walks.

The property requires improvement & offers well planned accommodation with generous room sizes. Outside the bungalow offers a private garden with a sunny aspect, space to park a caravan & a detached garage. A particular feature is the Solar panels, owned by the property providing free electricity during daylight hours.