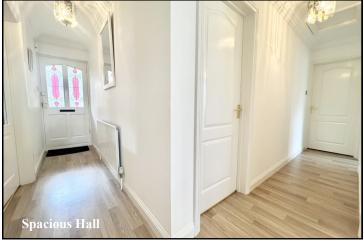

## Accommodation and approximate room sizes:

- **Entrance Hall: Hatch to insulated roof space. Double doors to:**
- Lounge: A good-sized room with an oriel bay window & feature fireplace.
- Kitchen/Diner: Range of floor and wall cupboards. Built-in oven, gas hob & cooker hood over. Space for dishwasher. Wall mounted Vaillant combination gas boiler. Door to garden.
- Utility Room: Fitted storage cupboard & sink unit. Space for washing machine. Door to garden.
- Dining Room/Bedroom 3: Patio doors to:
- Conservatory: Ceramic tiled floor. Door to garden.
- Bedroom 1: Range of built-in wardrobes. Oriel bay window.
- **En-Suite Shower Room: Shower cubicle with thermostatic** shower. Wash basin & WC.
- **Bedroom 2: Built-in triple wardrobe.**
- Bathroom: Panelled bath with mixer tap & shower attachment with glass screen fitted. Wash basin & WC. Storage cupboard.
- Gas Central Heating & PVCu Double-Glazing
- Private Rear Garden: Delightful private garden with paved patio areas and lawn with well stocked shrub borders. Side gate. Outside tap. 2 Garden sheds. Outside tap. Side gate.
- Wide Block Driveway providing ample parking & leading to:
- Attached Garage: Electric up & over door. Rear door to garden.
- Council Tax Band 'E'
- Energy Rating 'C'