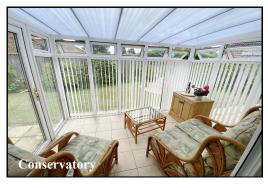

## Accommodation and approximate room sizes:

- **Entrance Hall: Hatch to insulated roof space. Double doors to:**
- Lounge: A good-sized room with an oriel bay window & feature fireplace.
- Kitchen/Diner: Range of floor and wall cupboards. Built-in oven, gas hob & cooker hood over. Space for dishwasher. Wall mounted Vaillant combination gas boiler. Door to garden.
- Utility Room: Fitted storage cupboard & sink unit. Space for washing machine. Door to garden.
- Dining Room/Bedroom 3: Patio doors to:
- Conservatory: Ceramic tiled floor. Door to garden.
- Bedroom 1: Range of built-in wardrobes. Oriel bay window.
- **En-Suite Shower Room: Shower cubicle with thermostatic** shower. Wash basin & WC.
- **Bedroom 2: Built-in triple wardrobe.**
- Bathroom: Panelled bath with mixer tap & shower attachment with glass screen fitted. Wash basin & WC. Storage cupboard.
- Gas Central Heating & PVCu Double-Glazing
- Private Rear Garden: Delightful private garden with paved patio areas and lawn with well stocked shrub borders. Side gate. Outside tap. 2 Garden sheds. Outside tap. Side gate.
- Wide Block Driveway providing ample parking & leading to:
- Attached Garage: Electric up & over door. Rear door to garden.
- Council Tax Band 'E'
- Energy Rating 'C'