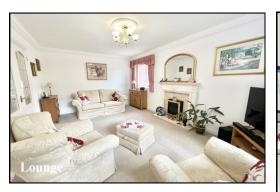

## Accommodation and approximate room sizes:

- **Entrance Hall: Hatch to insulated roof space. Double doors to:**
- Lounge: A good-sized room with an oriel bay window & feature fireplace.
- Kitchen/Diner: Range of floor and wall cupboards. Built-in oven, gas hob & cooker hood over. Space for dishwasher. Wall mounted Vaillant combination gas boiler. Door to garden.
- Utility Room: Fitted storage cupboard & sink unit. Space for washing machine. Door to garden.
- Dining Room/Bedroom 3: Patio doors to:
- Conservatory: Ceramic tiled floor. Door to garden.
- Bedroom 1: Range of built-in wardrobes. Oriel bay window.
- **En-Suite Shower Room: Shower cubicle with thermostatic** shower. Wash basin & WC.
- **Bedroom 2: Built-in triple wardrobe.**
- Bathroom: Panelled bath with mixer tap & shower attachment with glass screen fitted. Wash basin & WC. Storage cupboard.
- Gas Central Heating & PVCu Double-Glazing
- Private Rear Garden: Delightful private garden with paved patio areas and lawn with well stocked shrub borders. Side gate. Outside tap. 2 Garden sheds. Outside tap. Side gate.
- Wide Block Driveway providing ample parking & leading to:
- Attached Garage: Electric up & over door. Rear door to garden.
- Council Tax Band 'E'
- Energy Rating 'C'