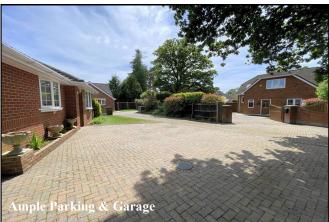

## Accommodation and approximate room sizes:

- **Entrance Hall: Hatch to insulated roof space. Double doors to:**
- Lounge: A good-sized room with an oriel bay window & feature fireplace.
- Kitchen/Diner: Range of floor and wall cupboards. Built-in oven, gas hob & cooker hood over. Space for dishwasher. Wall mounted Vaillant combination gas boiler. Door to garden.
- Utility Room: Fitted storage cupboard & sink unit. Space for washing machine. Door to garden.
- Dining Room/Bedroom 3: Patio doors to:
- Conservatory: Ceramic tiled floor. Door to garden.
- Bedroom 1: Range of built-in wardrobes. Oriel bay window.
- **En-Suite Shower Room: Shower cubicle with thermostatic** shower. Wash basin & WC.
- **Bedroom 2: Built-in triple wardrobe.**
- Bathroom: Panelled bath with mixer tap & shower attachment with glass screen fitted. Wash basin & WC. Storage cupboard.
- Gas Central Heating & PVCu Double-Glazing
- Private Rear Garden: Delightful private garden with paved patio areas and lawn with well stocked shrub borders. Side gate. Outside tap. 2 Garden sheds. Outside tap. Side gate.
- Wide Block Driveway providing ample parking & leading to:
- Attached Garage: Electric up & over door. Rear door to garden.
- Council Tax Band 'E'
- Energy Rating 'C'