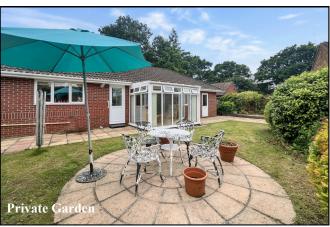

## Accommodation and approximate room sizes:

- **Entrance Hall: Hatch to insulated roof space. Double doors to:**
- Lounge: A good-sized room with an oriel bay window & feature fireplace.
- Kitchen/Diner: Range of floor and wall cupboards. Built-in oven, gas hob & cooker hood over. Space for dishwasher. Wall mounted Vaillant combination gas boiler. Door to garden.
- Utility Room: Fitted storage cupboard & sink unit. Space for washing machine. Door to garden.
- Dining Room/Bedroom 3: Patio doors to:
- Conservatory: Ceramic tiled floor. Door to garden.
- Bedroom 1: Range of built-in wardrobes. Oriel bay window.
- **En-Suite Shower Room: Shower cubicle with thermostatic** shower. Wash basin & WC.
- **Bedroom 2: Built-in triple wardrobe.**
- Bathroom: Panelled bath with mixer tap & shower attachment with glass screen fitted. Wash basin & WC. Storage cupboard.
- Gas Central Heating & PVCu Double-Glazing
- Private Rear Garden: Delightful private garden with paved patio areas and lawn with well stocked shrub borders. Side gate. Outside tap. 2 Garden sheds. Outside tap. Side gate.
- Wide Block Driveway providing ample parking & leading to:
- Attached Garage: Electric up & over door. Rear door to garden.
- Council Tax Band 'E'
- Energy Rating 'C'