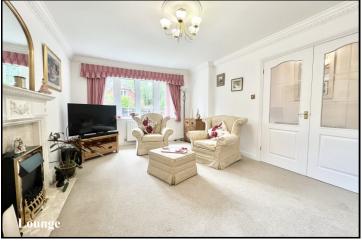

## Accommodation and approximate room sizes:

- **Entrance Hall: Hatch to insulated roof space. Double doors to:**
- Lounge: A good-sized room with an oriel bay window & feature fireplace.
- Kitchen/Diner: Range of floor and wall cupboards. Built-in oven, gas hob & cooker hood over. Space for dishwasher. Wall mounted Vaillant combination gas boiler. Door to garden.
- Utility Room: Fitted storage cupboard & sink unit. Space for washing machine. Door to garden.
- Dining Room/Bedroom 3: Patio doors to:
- Conservatory: Ceramic tiled floor. Door to garden.
- Bedroom 1: Range of built-in wardrobes. Oriel bay window.
- **En-Suite Shower Room: Shower cubicle with thermostatic** shower. Wash basin & WC.
- **Bedroom 2: Built-in triple wardrobe.**
- Bathroom: Panelled bath with mixer tap & shower attachment with glass screen fitted. Wash basin & WC. Storage cupboard.
- Gas Central Heating & PVCu Double-Glazing
- Private Rear Garden: Delightful private garden with paved patio areas and lawn with well stocked shrub borders. Side gate. Outside tap. 2 Garden sheds. Outside tap. Side gate.
- Wide Block Driveway providing ample parking & leading to:
- Attached Garage: Electric up & over door. Rear door to garden.
- Council Tax Band 'E'
- Energy Rating 'C'