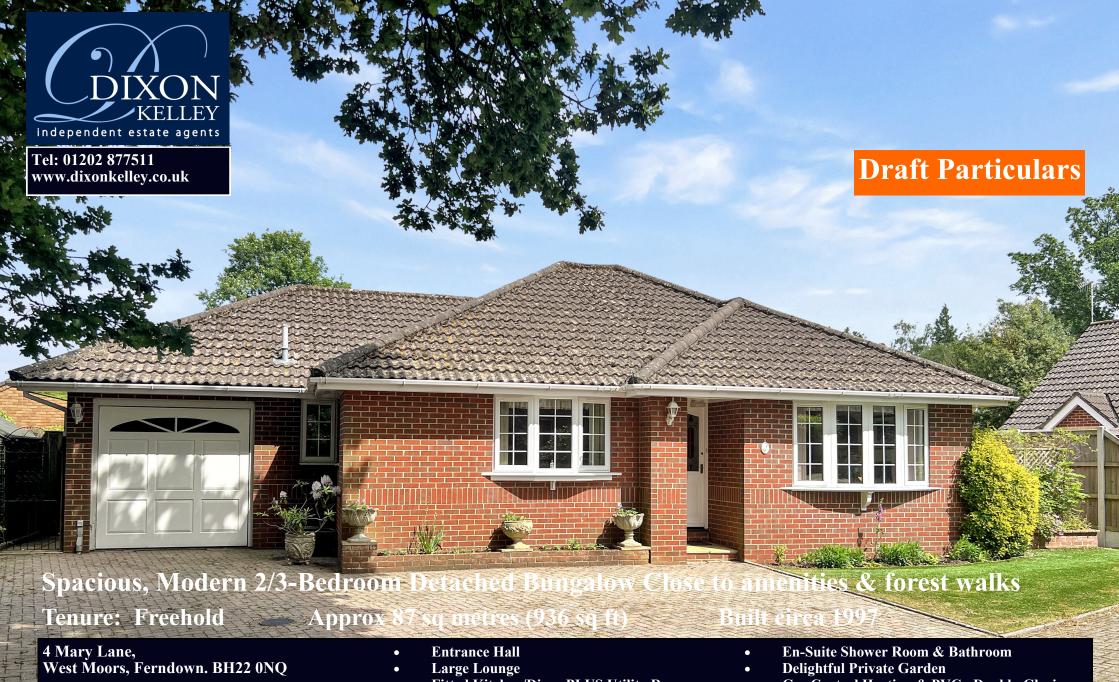

Price £485,000

- Fitted Kitchen/Diner PLUS Utility Room
- Dining Room/Bedroom 3
- Conservatory
- 2-Double Bedrooms

- Gas Central Heating & PVCu Double-Glazing
- Wide Driveway & Garage
- Near to Local Amenities & forest walks
- Viewing recommended!

Spacious, individual detached bungalow built circa 1997 occupying a secluded location just a short walk from the comprehensive village centre of West Moors, with shops & services close to hand. Nearby is the Castleman Trailway. Good road connections provide access to the seaside resorts of Bournemouth & Poole together with the New Forest. The property has been well maintained and is offered with no forward chain! Viewing recommended!

## Accommodation and approximate room sizes:

- **Entrance Hall: Hatch to insulated roof space. Double doors to:**
- Lounge: A good-sized room with an oriel bay window & feature fireplace.
- Kitchen/Diner: Range of floor and wall cupboards. Built-in oven, gas hob & cooker hood over. Space for dishwasher. Wall mounted Vaillant combination gas boiler. Door to garden.
- Utility Room: Fitted storage cupboard & sink unit. Space for washing machine. Door to garden.
- Dining Room/Bedroom 3: Patio doors to:
- Conservatory: Ceramic tiled floor. Door to garden.
- Bedroom 1: Range of built-in wardrobes. Oriel bay window.
- **En-Suite Shower Room: Shower cubicle with thermostatic** shower. Wash basin & WC.
- **Bedroom 2: Built-in triple wardrobe.**
- Bathroom: Panelled bath with mixer tap & shower attachment with glass screen fitted. Wash basin & WC. Storage cupboard.
- Gas Central Heating & PVCu Double-Glazing
- Private Rear Garden: Delightful private garden with paved patio areas and lawn with well stocked shrub borders. Side gate. Outside tap. 2 Garden sheds. Outside tap. Side gate.
- Wide Block Driveway providing ample parking & leading to:
- Attached Garage: Electric up & over door. Rear door to garden.
- Council Tax Band 'E'
- Energy Rating 'C'