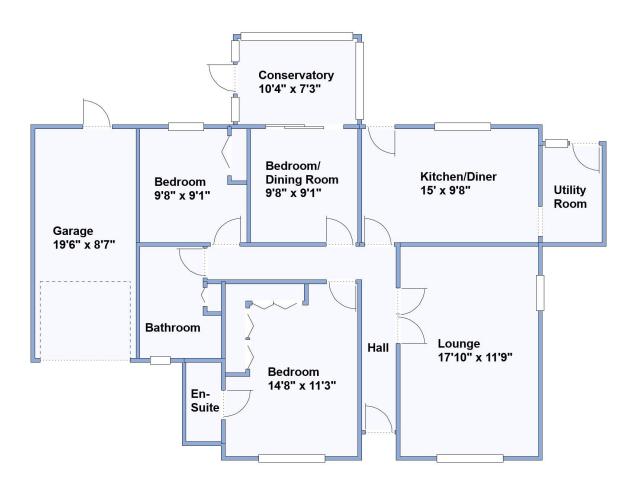

## Accommodation and approximate room sizes:

- **Entrance Hall: Hatch to insulated roof space. Double doors to:**
- Lounge: A good-sized room with an oriel bay window & feature fireplace.
- Kitchen/Diner: Range of floor and wall cupboards. Built-in oven, gas hob & cooker hood over. Space for dishwasher. Wall mounted Vaillant combination gas boiler. Door to garden.
- Utility Room: Fitted storage cupboard & sink unit. Space for washing machine. Door to garden.
- Dining Room/Bedroom 3: Patio doors to:
- Conservatory: Ceramic tiled floor. Door to garden.
- Bedroom 1: Range of built-in wardrobes. Oriel bay window.
- **En-Suite Shower Room: Shower cubicle with thermostatic** shower. Wash basin & WC.
- **Bedroom 2: Built-in triple wardrobe.**
- Bathroom: Panelled bath with mixer tap & shower attachment with glass screen fitted. Wash basin & WC. Storage cupboard.
- Gas Central Heating & PVCu Double-Glazing
- Private Rear Garden: Delightful private garden with paved patio areas and lawn with well stocked shrub borders. Side gate. Outside tap. 2 Garden sheds. Outside tap. Side gate.
- Wide Block Driveway providing ample parking & leading to:
- Attached Garage: Electric up & over door. Rear door to garden.
- Council Tax Band 'E'
- Energy Rating 'C'

This drawing has been prepared for diagrammatic purposes only. All measurements are approximate. Not to scale.