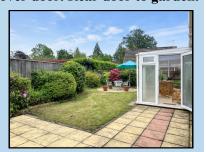

## Accommodation and approximate room sizes:

- **Entrance Hall: Hatch to insulated roof space. Double doors to:**
- Lounge: A good-sized room with an oriel bay window & feature fireplace.
- Kitchen/Diner: Range of floor and wall cupboards. Built-in oven, gas hob & cooker hood over. Space for dishwasher. Wall mounted Vaillant combination gas boiler. Door to garden.
- Utility Room: Fitted storage cupboard & sink unit. Space for washing machine. Door to garden.
- Dining Room/Bedroom 3: Patio doors to:
- Conservatory: Ceramic tiled floor. Door to garden.
- Bedroom 1: Range of built-in wardrobes. Oriel bay window.
- **En-Suite Shower Room: Shower cubicle with thermostatic** shower. Wash basin & WC.
- **Bedroom 2: Built-in triple wardrobe.**
- Bathroom: Panelled bath with mixer tap & shower attachment with glass screen fitted. Wash basin & WC. Storage cupboard.
- Gas Central Heating & PVCu Double-Glazing
- Private Rear Garden: Delightful private garden with paved patio areas and lawn with well stocked shrub borders. Side gate. Outside tap. 2 Garden sheds. Outside tap. Side gate.
- Wide Block Driveway providing ample parking & leading to:
- Attached Garage: Electric up & over door. Rear door to garden.
- Council Tax Band 'E'
- Energy Rating 'C'