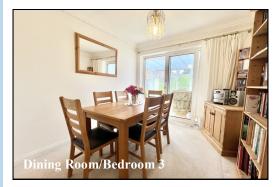

## Accommodation and approximate room sizes:

- **Entrance Hall: Hatch to insulated roof space. Double doors to:**
- Lounge: A good-sized room with an oriel bay window & feature fireplace.
- Kitchen/Diner: Range of floor and wall cupboards. Built-in oven, gas hob & cooker hood over. Space for dishwasher. Wall mounted Vaillant combination gas boiler. Door to garden.
- Utility Room: Fitted storage cupboard & sink unit. Space for washing machine. Door to garden.
- Dining Room/Bedroom 3: Patio doors to:
- Conservatory: Ceramic tiled floor. Door to garden.
- Bedroom 1: Range of built-in wardrobes. Oriel bay window.
- **En-Suite Shower Room: Shower cubicle with thermostatic** shower. Wash basin & WC.
- **Bedroom 2: Built-in triple wardrobe.**
- Bathroom: Panelled bath with mixer tap & shower attachment with glass screen fitted. Wash basin & WC. Storage cupboard.
- Gas Central Heating & PVCu Double-Glazing
- Private Rear Garden: Delightful private garden with paved patio areas and lawn with well stocked shrub borders. Side gate. Outside tap. 2 Garden sheds. Outside tap. Side gate.
- Wide Block Driveway providing ample parking & leading to:
- Attached Garage: Electric up & over door. Rear door to garden.
- Council Tax Band 'E'
- Energy Rating 'C'