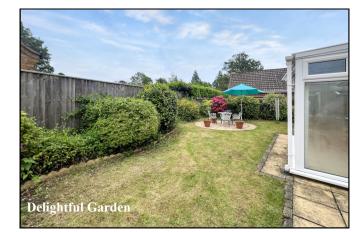

## Accommodation and approximate room sizes:

- **Entrance Hall: Hatch to insulated roof space. Double doors to:**
- Lounge: A good-sized room with an oriel bay window & feature fireplace.
- Kitchen/Diner: Range of floor and wall cupboards. Built-in oven, gas hob & cooker hood over. Space for dishwasher. Wall mounted Vaillant combination gas boiler. Door to garden.
- Utility Room: Fitted storage cupboard & sink unit. Space for washing machine. Door to garden.
- Dining Room/Bedroom 3: Patio doors to:
- Conservatory: Ceramic tiled floor. Door to garden.
- Bedroom 1: Range of built-in wardrobes. Oriel bay window.
- **En-Suite Shower Room: Shower cubicle with thermostatic** shower. Wash basin & WC.
- **Bedroom 2: Built-in triple wardrobe.**
- Bathroom: Panelled bath with mixer tap & shower attachment with glass screen fitted. Wash basin & WC. Storage cupboard.
- Gas Central Heating & PVCu Double-Glazing
- Private Rear Garden: Delightful private garden with paved patio areas and lawn with well stocked shrub borders. Side gate. Outside tap. 2 Garden sheds. Outside tap. Side gate.
- Wide Block Driveway providing ample parking & leading to:
- Attached Garage: Electric up & over door. Rear door to garden.
- Council Tax Band 'E'
- Energy Rating 'C'