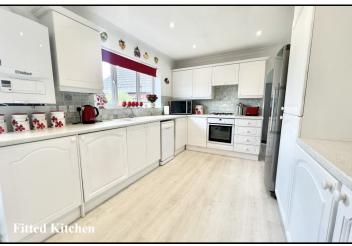

## Accommodation and approximate room sizes:

- **Entrance Hall: Hatch to insulated roof space. Double doors to:**
- Lounge: A good-sized room with an oriel bay window & feature fireplace.
- Kitchen/Diner: Range of floor and wall cupboards. Built-in oven, gas hob & cooker hood over. Space for dishwasher. Wall mounted Vaillant combination gas boiler. Door to garden.
- Utility Room: Fitted storage cupboard & sink unit. Space for washing machine. Door to garden.
- Dining Room/Bedroom 3: Patio doors to:
- Conservatory: Ceramic tiled floor. Door to garden.
- Bedroom 1: Range of built-in wardrobes. Oriel bay window.
- **En-Suite Shower Room: Shower cubicle with thermostatic** shower. Wash basin & WC.
- **Bedroom 2: Built-in triple wardrobe.**
- Bathroom: Panelled bath with mixer tap & shower attachment with glass screen fitted. Wash basin & WC. Storage cupboard.
- Gas Central Heating & PVCu Double-Glazing
- Private Rear Garden: Delightful private garden with paved patio areas and lawn with well stocked shrub borders. Side gate. Outside tap. 2 Garden sheds. Outside tap. Side gate.
- Wide Block Driveway providing ample parking & leading to:
- Attached Garage: Electric up & over door. Rear door to garden.
- Council Tax Band 'E'
- Energy Rating 'C'