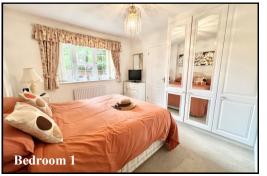

## Accommodation and approximate room sizes:

- **Entrance Hall: Hatch to insulated roof space. Double doors to:**
- Lounge: A good-sized room with an oriel bay window & feature fireplace.
- Kitchen/Diner: Range of floor and wall cupboards. Built-in oven, gas hob & cooker hood over. Space for dishwasher. Wall mounted Vaillant combination gas boiler. Door to garden.
- Utility Room: Fitted storage cupboard & sink unit. Space for washing machine. Door to garden.
- Dining Room/Bedroom 3: Patio doors to:
- Conservatory: Ceramic tiled floor. Door to garden.
- Bedroom 1: Range of built-in wardrobes. Oriel bay window.
- **En-Suite Shower Room: Shower cubicle with thermostatic** shower. Wash basin & WC.
- **Bedroom 2: Built-in triple wardrobe.**
- Bathroom: Panelled bath with mixer tap & shower attachment with glass screen fitted. Wash basin & WC. Storage cupboard.
- Gas Central Heating & PVCu Double-Glazing
- Private Rear Garden: Delightful private garden with paved patio areas and lawn with well stocked shrub borders. Side gate. Outside tap. 2 Garden sheds. Outside tap. Side gate.
- Wide Block Driveway providing ample parking & leading to:
- Attached Garage: Electric up & over door. Rear door to garden.
- Council Tax Band 'E'
- Energy Rating 'C'